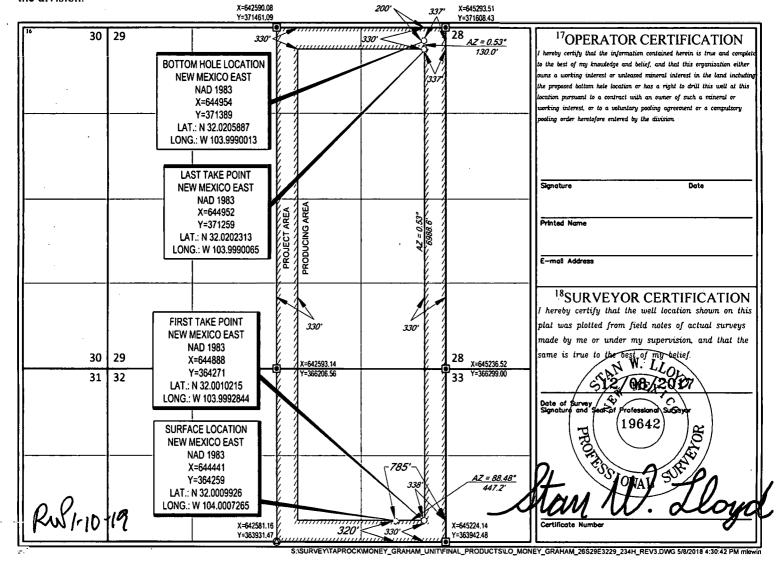

Revised August 1, 2011

**FORM C-102** 

**District Office** 

OIL CONSERVATION DIVISION JAN 1 0 2019

RECEIVED

AMENDED REPORT

WELL LOCATION AND ACREAGE DEDICATION PLAT

| 30-015-4      | Pool Code 98220 | camp                          |                     |
|---------------|-----------------|-------------------------------|---------------------|
| Property Code |                 | roperty Name VAHAM 26S29E3229 | Well Number<br>234H |
| 372043        | •               | perator Name OPERATING, LLC.  | 'Elevation 2866'    |

<sup>10</sup>Surface Location

| UL or lot no. | Section | Township | Range | Lot ldn | Feet from the | North/South line | Feet from the | East/West line | County |
|---------------|---------|----------|-------|---------|---------------|------------------|---------------|----------------|--------|
| 4             | 32      | 26-S     | 29-E  | _       | 320'          | SOUTH            | 785'          | EAST           | EDDY   |

| UL or lot no.            | Section<br>29 | Township<br>26-S | Range<br>29-E  | Lot Idn | Feet from the 200' | North/South line | Feet from the 337' | East/West line<br>EAST | County<br>EDDY |
|--------------------------|---------------|------------------|----------------|---------|--------------------|------------------|--------------------|------------------------|----------------|
| 12Dedicated Acres 445.60 | 13 Joint or I | Infill 14Co      | nsolidation Co |         | er No. 20          | NORTH            | 337                | EAST                   | EDD1           |

No allowable will be assigned to this completion until all interests have been consolidated or a non-standard unit has been approved by the division.