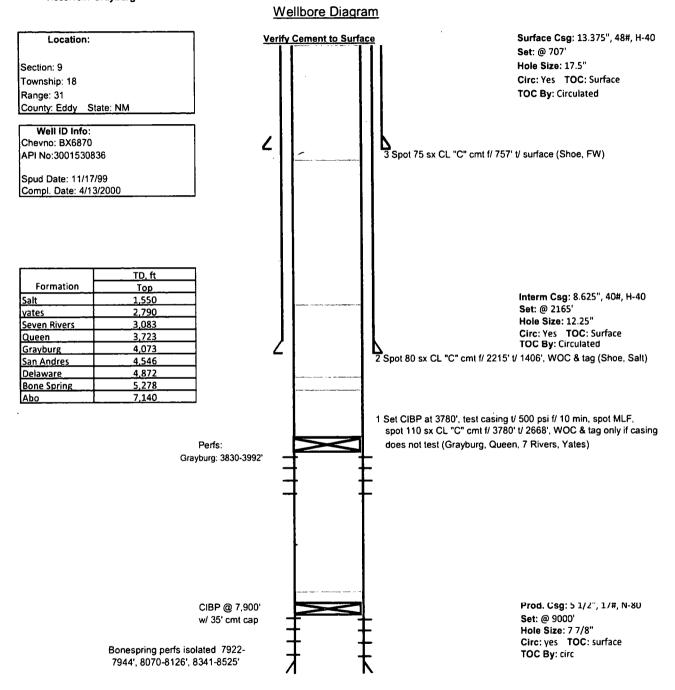

#### 32. Additional remarks, continued

5. Spot 75 sx CL "C" cmt f/ 757\* t/ Surface (Shoe, FW) 822 - Ser F.
6. Cut off wellhead 3' below grade, Verify Cement To Surface, install required dry hole marker as per COA's, turn over to reclamation.

All cement plugs will be class "C" with a closed loop system used.

Well: Paton B FED 4
Field: Shugart
Reservoir: Grayburg

Surface Csg: 13.375", 48#, H-40
Set: @ 707'
Hole Size: 17.5"
Circ: Yes TOC: Surface
TOC By: Circulated

for Comp. Report

172

Interm Csg: 8.625", 40#, H-40
Set: @ 2165'
Hole Size: 12.25"
Circ: Yes TOC: Surface
TOC By: Circulated

TD, ft Formation Name Тор Salt 4,550 yates 2.790 Seven Rivers Queen 3,083 3,723 Grayburg 4,073 San Andres 4,546 Delaware 4.872 Bone Spring 5,278 Abo 7,140

Perfs: Grayburg: 3830-3992'

Prod. Csg: 5 1/2", 17#, N-80
Set: @ 9000'
Hole Size: 7 7/8"
Circ: yes TOC: surface
TOC By: circ

PBTD: 7492' TD: 7518" Well: Paton B FED 4
Field: Shugart

Reservoir: Grayburg

PBTD: 7492' TD: 7518"