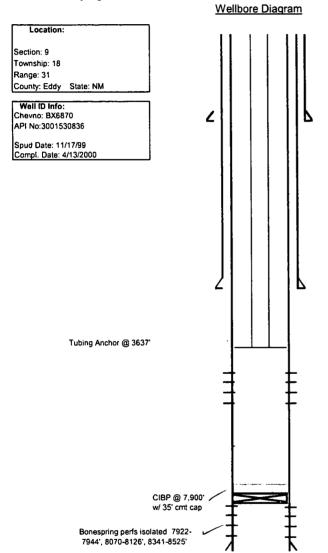

#### 32. Additional remarks, continued

5. Spot 75 sx CL "C" cmt f/ 757\* t/ Surface (Shoe, FW) 822 - Ser F.
6. Cut off wellhead 3' below grade, Verify Cement To Surface, install required dry hole marker as per COA's, turn over to reclamation.

All cement plugs will be class "C" with a closed loop system used.

Well: Paton B FED 4
Field: Shugart
Reservoir: Grayburg

Surface Csg: 13.375", 48#, H-40
Set: @ 707'
Hole Size: 17.5"
Circ: Yes TOC: Surface
TOC By: Circulated

Perfs: Grayburg: 3830-3992'

Prod. Csg: 5 1/2", 17#, N-80
Set: @ 9000'
Hole Size: 7 7/8"
Circ: yes TOC: surface
TOC By: circ

PBTD: 7492' TD: 7518" Well: Paton B FED 4
Field: Shugart

Reservoir: Grayburg

PBTD: 7492' TD: 7518"