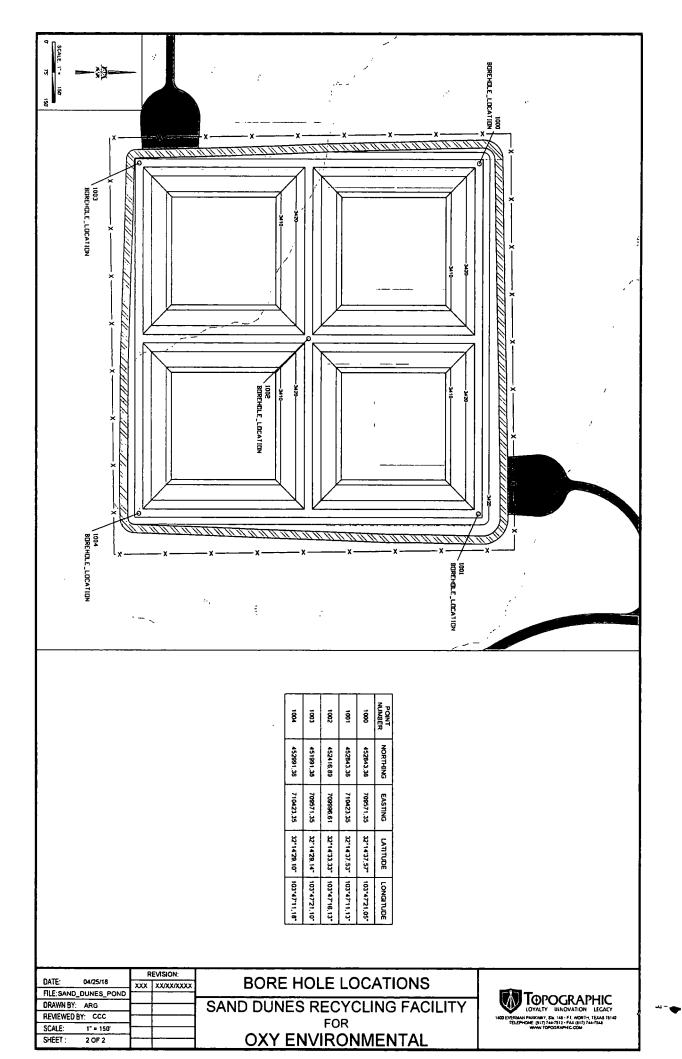

There will be an arch monitor on site during this operation.

т. <sub>т.</sub> Т