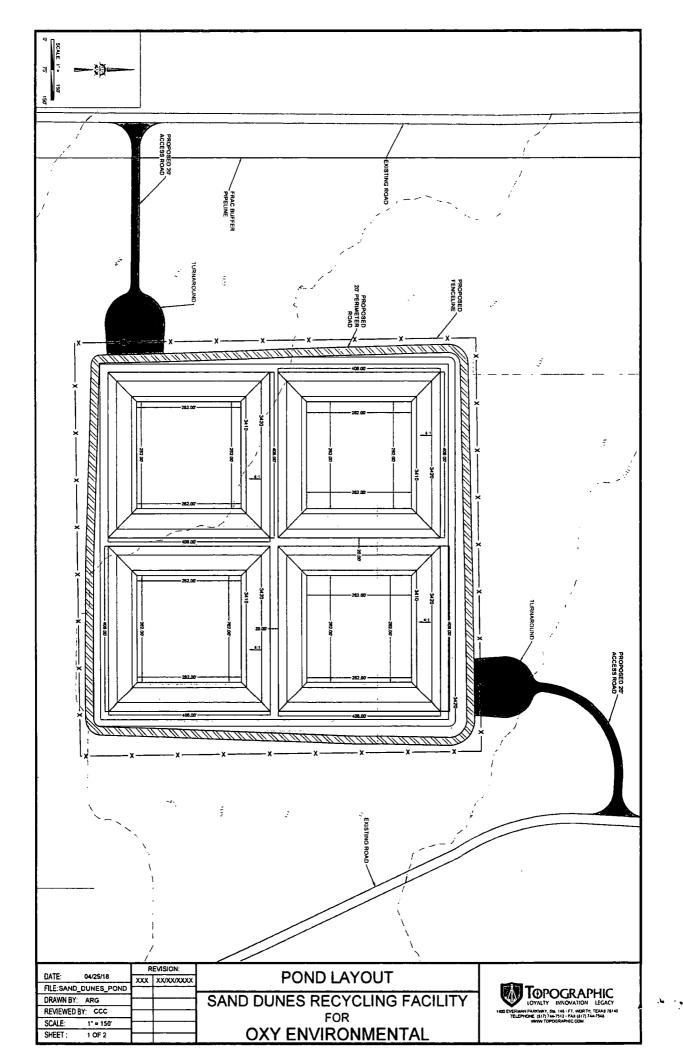

There will be an arch monitor on site during this operation.

т. <sub>т.</sub> Т