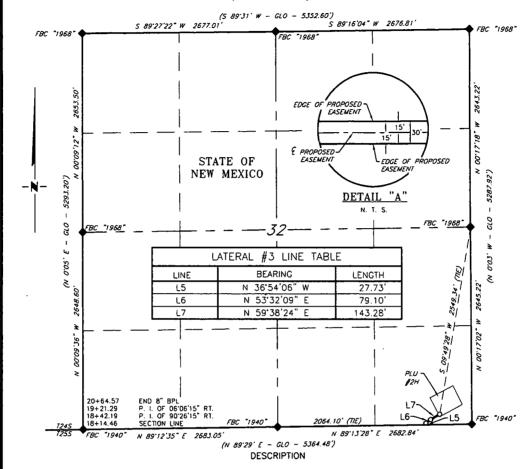

Form 3160-5 (June 2015)

| JNITED STATES        | FORM APPROVED           |
|----------------------|-------------------------|
| MENT OF THE INTERIOR | OMB NO. 1004-013        |
|                      | Expires: January 31, 20 |
| OF LAND MANAGEMENT   | ୍ଷର 🏄 💮                 |