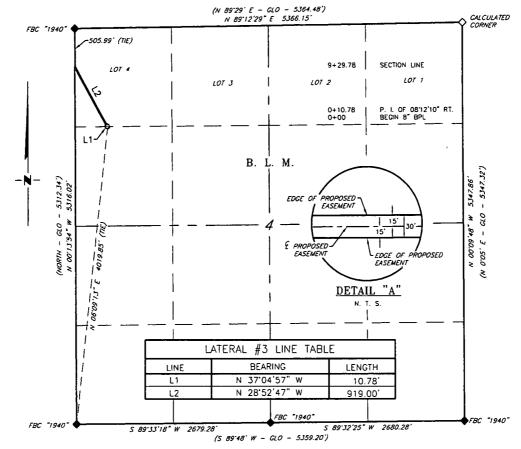

Form 3160-5 (June 2015)

| JNITED STATES        | FORM APPROVED           |
|----------------------|-------------------------|
| MENT OF THE INTERIOR | OMB NO. 1004-013        |
|                      | Expires: January 31, 20 |
| OF LAND MANAGEMENT   | ୍ଷର 🏄 💮                 |