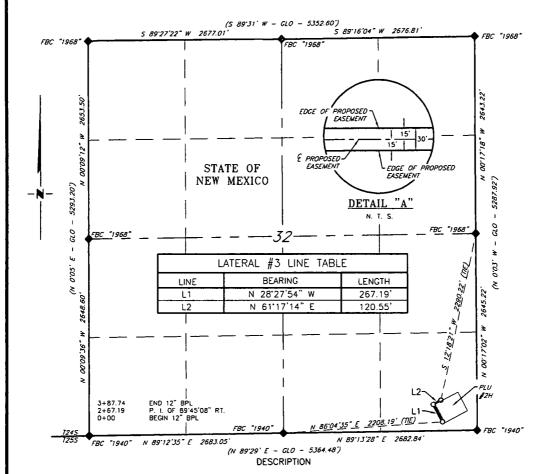

Form 3160-5 (June 2015)

| JNITED STATES        | FORM APPROVED           |
|----------------------|-------------------------|
| MENT OF THE INTERIOR | OMB NO. 1004-013        |
|                      | Expires: January 31, 20 |
| OF LAND MANAGEMENT   | ୍ଷର 🏄 💮                 |