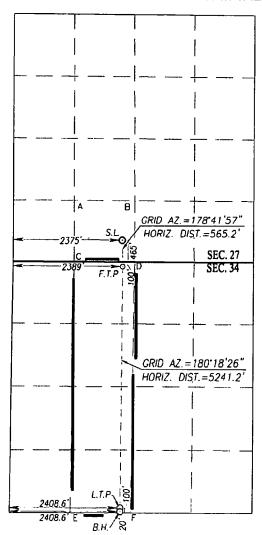

## WELL LOCATION AND ACREAGE DEDICATION PLAT

OIL CONSERVATION DIVISION

1220 South St. Francis Dr.

Santa Fe, New Mexico 87505

| API Number<br>30-015- 45678 |          |          | Pool Code<br><b>97565</b>                         |          |                  | N. SEVEN RIVERS; GLORIETA-YESO |               |                |                    |  |
|-----------------------------|----------|----------|---------------------------------------------------|----------|------------------|--------------------------------|---------------|----------------|--------------------|--|
| Property Code 32 4 926      |          |          | Property Name  LAKEWOOD FEDERAL COM               |          |                  |                                |               |                | Well Number<br>10H |  |
| ogrid №.<br>371755          |          |          | Operator Name PERCUSSION PETROLEUM OPERATING, LLC |          |                  |                                |               |                | Elevation<br>3478' |  |
| State                       | surfa    | ce / 54a | de mus                                            | ノ        | Surface Locat    | ion                            |               |                |                    |  |
| UL or lot No.               | Section  | Township |                                                   | ot Idn   | Feet from the    | North/South line               | Feet from the | East/West line | County             |  |
| N                           | 27       | 19-S     | 25-E                                              |          | 465              | SOUTH                          | 2375          | WEST           | EDDY               |  |
|                             |          |          | Bot                                               | tom Hole | Location If Diff | erent From Surface             |               |                |                    |  |
| UL or lot No.               | Section  | Township | Range L                                           | ot ldn   | Feet from the    | North/South line               | Feet from the | East/West line | County             |  |
| N                           | 34       | 19-S     | 25-E                                              |          | 20               | SOUTH                          | 2408.6        | WEST           | EDDY               |  |
| Dedicated Acres<br>160      | Joint or | infill C | onsolidation Code                                 | Order    | No.              |                                | 2409          | 1              |                    |  |