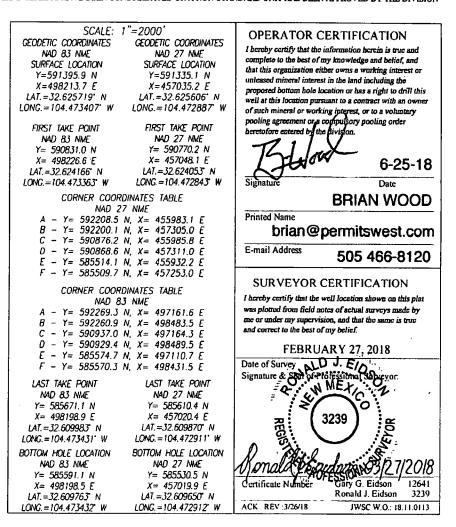

## WELL LOCATION AND ACREAGE DEDICATION PLAT

OIL CONSERVATION DIVISION

1220 South St. Francis Dr.

Santa Fe, New Mexico 87505

| API Number<br>30-015- 45678 |          |          | Pool Code<br><b>97565</b>                         |          |                  | N. SEVEN RIVERS; GLORIETA-YESO |               |                |                    |  |
|-----------------------------|----------|----------|---------------------------------------------------|----------|------------------|--------------------------------|---------------|----------------|--------------------|--|
| Property Code 32 4 926      |          |          | Property Name  LAKEWOOD FEDERAL COM               |          |                  |                                |               |                | Well Number<br>10H |  |
| ogrid №.<br>371755          |          |          | Operator Name PERCUSSION PETROLEUM OPERATING, LLC |          |                  |                                |               |                | Elevation<br>3478' |  |
| State                       | surfa    | ce / 54a | de mus                                            | ノ        | Surface Locat    | ion                            |               |                |                    |  |
| UL or lot No.               | Section  | Township |                                                   | ot Idn   | Feet from the    | North/South line               | Feet from the | East/West line | County             |  |
| N                           | 27       | 19-S     | 25-E                                              |          | 465              | SOUTH                          | 2375          | WEST           | EDDY               |  |
|                             |          |          | Bot                                               | tom Hole | Location If Diff | erent From Surface             |               |                |                    |  |
| UL or lot No.               | Section  | Township | Range L                                           | ot ldn   | Feet from the    | North/South line               | Feet from the | East/West line | County             |  |
| N                           | 34       | 19-S     | 25-E                                              |          | 20               | SOUTH                          | 2408.6        | WEST           | EDDY               |  |
| Dedicated Acres<br>160      | Joint or | infill C | onsolidation Code                                 | Order    | No.              |                                | 2409          | 1              |                    |  |