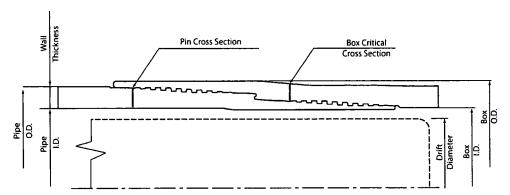

Bending (deg/100ft)         | 42.7     |                                                                                  |
| MAKE-UP TORQUES                      |          |                                                                                  |
| Yield Torque, (ft-lb)                | 22 600   |                                                                                  |
| Minimum Make-Up Torque, (ft-lb)      | 15 000   |                                                                                  |
| Optimum Make-Up Torque, (ft-lb)      | 16 500   | Programme III (III)                                                              |
| Maximum Make-Up Torque, (ft-lb)      | 18 200   |                                                                                  |



NOTE: the conserved and talk above is the separation of motion in the production of considerable in the specific part of the separation of the production of the separation of

Print date: 07/10/2018 20:00