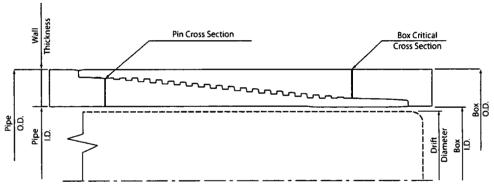

|          |



NOTE never instructions and attacking information of the internal state of the internal

Print date: 07/10/2018 20:11

| TUBULAR PARAMETERS                   |          | PIPE BODY PROPERTIES                                                             |
|--------------------------------------|----------|----------------------------------------------------------------------------------|
| Nominal OD, (inch)                   | 7.625    | PE Weight, (lbs/ft) 25.56                                                        |
| Wall Thickness, (inch)               | 0.328    | Nominal Weight, (lbs/ft) 26.40                                                   |
| Pipe Grade                           | L80 HC   | Nominal ID, (inch) 6.969                                                         |
| Dr