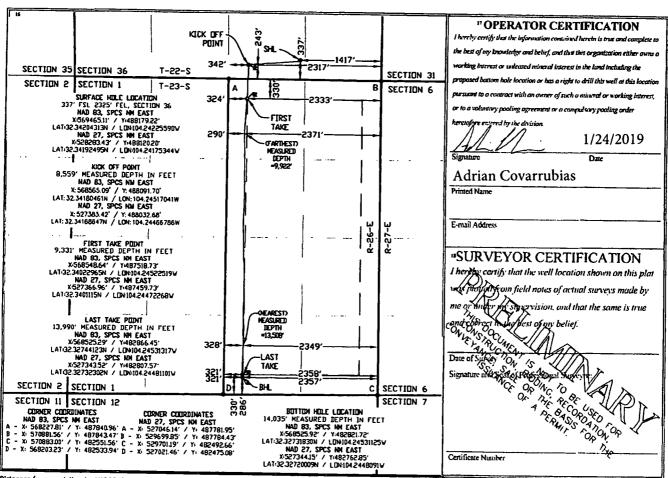

☐ AMENDED REPORT

WELL LOCATION AND ACREAGE DEDICATION PLAT

| API Number                      | <sup>2</sup> Pool Code           | <sup>3</sup> Pool Name      |  |  |
|---------------------------------|----------------------------------|-----------------------------|--|--|
| 30-015-44691                    | 98220                            | PURPLE SAGE; WOLFCAMP (GAS) |  |  |
| <sup>4</sup> Property Code      | <sup>5</sup> Propert<br>CATAPULT | Name Well Name              |  |  |
| <sup>7</sup> OGRID №.<br>372098 | "Operato<br>MARATHON OIL         | Name * Flameion             |  |  |
|                                 | " Surface                        | <del></del>                 |  |  |

|   | UL or lot no.                                  | Section<br>36 | Township<br>T22S | Range<br>R26E | Lot Idn   | Feet from the 337 | North/South line<br>SOUTH | Feet from the 1417 | East/West line<br>EAST | County<br>EDDY |  |  |
|---|------------------------------------------------|---------------|------------------|---------------|-----------|-------------------|---------------------------|--------------------|------------------------|----------------|--|--|
| 1 | Bottom Hole Location If Different From Surface |               |                  |               |           |                   |                           |                    |                        |                |  |  |
|   | UL or lot no.                                  | Section       | Township         | Range         | 1 at Idal | Foot from the     | N'march /County 11.       | <u> </u>           | <del></del> -          |                |  |  |

|                    |            | 1.       |               |            |               |                  |               |                |        |
|--------------------|------------|----------|---------------|------------|---------------|------------------|---------------|----------------|--------|
| UL or fot no.      | Section    | Township | Range         | Lot Ida    | Feet from the | North/South line | Feet from the | East/West line | County |
| 0                  | 1          | T23S     | R26E          |            | 330           | SOUTH            | /339          | EAST           | EDDY   |
| 12 Dedicated Acres | 13 Joint o | r Infill | Consolidation | Code 15 On | der No.       |                  |               |                | 2001   |
| 320.08             |            | 1        |               |            |               |                  |               |                |        |
|                    | -1         |          |               |            |               |                  |               |                |        |

No allowable will be assigned to this completion until all interests have been consolidated or a non-standard unit has been approved by the division.

Distances/areas relative to NAD83 Combined Scale Factor: 0.99976038 Convergence: 0.050955007; NOTE; ALL DIMENSIONS IN U.S. FEET