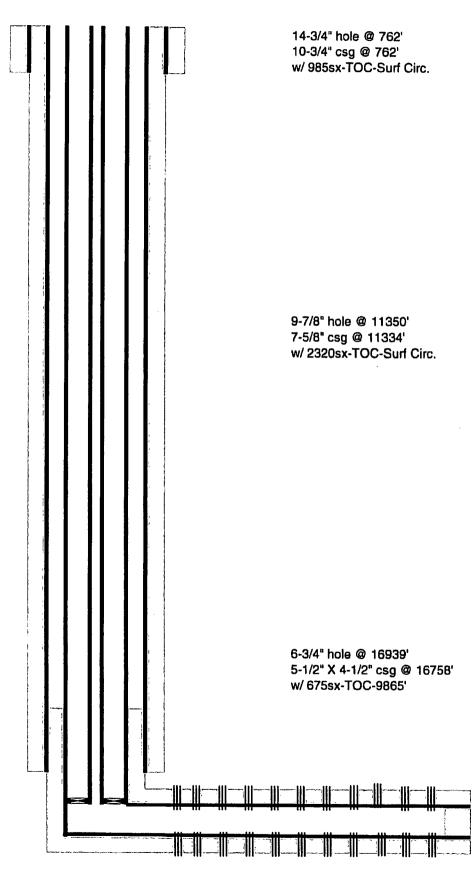

|                                                            |                                |                              |                            |                                        |                                                  |  |  |  |  |  |

(Instructions on page 2)

<sup>\*\*</sup> OPERATOR-SUBMITTED \*\* OPERATOR-SUBMITTED \*\*

OXY USA Inc. Patton MDP1 17 Federal 174H API No. 30-015-45077



2-7/8" tbg & pkr @ 11626'

Perfs @ 12042-16593'

TD- 16939'M 11876'V