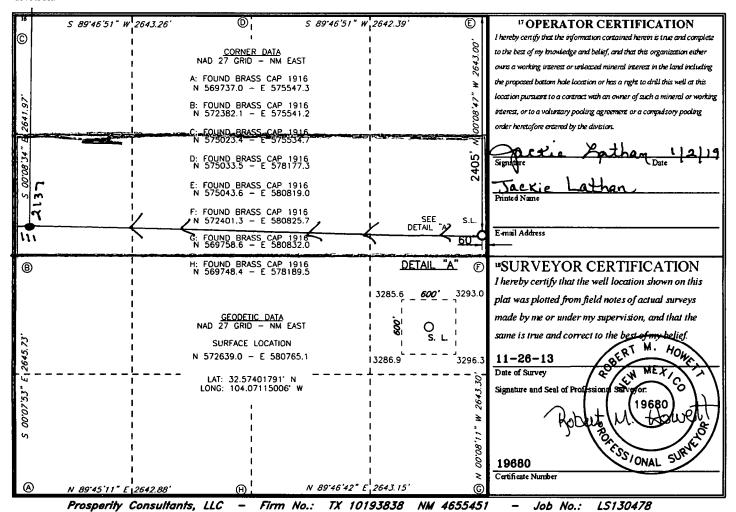

## State of New Mexico

Energy, Minerals & Natural Resources Department OIL CONSERVATION DIVISIONAN 1 6 2019

1220 South St. Francis Dr. EO EDISTRICT II-ARTESIA O.C.D.

RECEIVED

Form C-102

Revised August 1, 2011 Submit one copy to appropriate District Office

| District IV<br>1220 S. St. Francis Dr.           |                       |                            | Santa Fe, NM 87503DISTITION IN |                        |                         |                                       |                       | ENDED KEPOK    |                        |
|--------------------------------------------------|-----------------------|----------------------------|--------------------------------|------------------------|-------------------------|---------------------------------------|-----------------------|----------------|------------------------|
| Phone: (505) 476-3460                            |                       |                            |                                |                        |                         |                                       |                       | Λ )            | 11                     |
|                                                  |                       |                            | WELL LO                        | OCATIO!                | N AND ACR               | EAGE DEDIC                            | ATION PLA             | T HOUN         | lled                   |
| <sup>1</sup> API Number                          |                       |                            | 1                              | <sup>2</sup> Pool Code | . 7                     | · · · · · · · · · · · · · · · · · · · | <sup>3</sup> Pool Nat | ne             |                        |
| 30-015-43804                                     |                       |                            | 2                              | 27470 Getty: Bone Spri |                         |                                       |                       | rica           |                        |
| Property Code                                    |                       | <sup>5</sup> Property Name |                                |                        |                         |                                       |                       | ٠٠ اد ٠٠       | Well Number            |
| 316269                                           |                       | GLOCK 16 B2HE              |                                |                        |                         |                                       |                       |                | 1 H                    |
| OGRID No.                                        |                       | <sup>8</sup> Operator Name |                                |                        |                         |                                       |                       |                | <sup>9</sup> Elevation |
| 14744                                            |                       | MEWBOURNE OIL COMPANY      |                                |                        |                         |                                       |                       |                | 3290'                  |
|                                                  |                       |                            |                                |                        | <sup>10</sup> Surface I | Location                              |                       |                |                        |
| UL or lot no.                                    | Section               | Township                   | Range                          | Lot Idn                | Feet from the           | North/South line                      | Feet from the         | East/West line | County                 |
| H                                                | 16                    | 20-5                       | S 29-E                         |                        | 2405                    | NORTH                                 | 60                    | EAST           | EDDY                   |
| " Bottom Hole Location If Different From Surface |                       |                            |                                |                        |                         |                                       |                       |                |                        |
| UL or lot no.                                    | Section               | Township                   | Range                          | Lot Idn                | Feet from the           | North/South line                      | Feet from the         | East/West line | County                 |
| E                                                | 16                    | 205                        | 5 29E                          |                        | 2137                    | North                                 | 111                   | West           | Eddy                   |
| 12 Dedicated Acres                               | <sup>13</sup> Johnt o | r Infill                   | <sup>14</sup> Consolidation    | Code 15 Or             | rder No.                |                                       |                       |                | 1                      |
| 160                                              |                       |                            |                                |                        |                         |                                       |                       |                |                        |