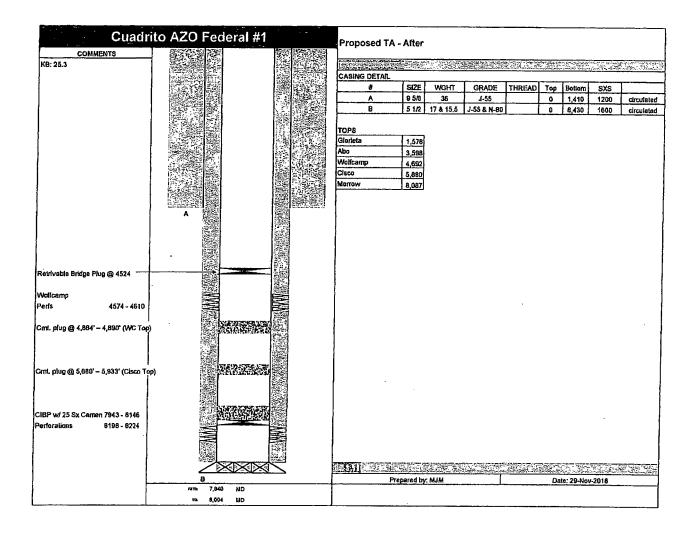

### 32. Additional remarks, continued

.

Wellbore schematics attached

• .

۲

| Cuadrito                                                    | AZO F      | ede        | ral #1             |           | 11/29/20                              | 18 - B         | efore        |             |             |     |            |         |            |
|-------------------------------------------------------------|------------|------------|--------------------|-----------|---------------------------------------|----------------|--------------|-------------|-------------|-----|------------|---------|------------|
| COMMENTS                                                    | 1          |            |                    |           |                                       |                |              |             |             |     |            |         | -,         |
| КВ: 25.3                                                    |            |            |                    |           |                                       |                |              |             |             |     |            |         |            |
|                                                             | i i        |            |                    |           | CASING DE                             | SIZE           | WGHT         | GRADE       | THREAD      | Тор | Bottom     | SXS     |            |
|                                                             | ! ···.     |            |                    |           | A                                     | 9 5/8          | 36           | J-55        | 11111111111 | 0   | 1,410      | 1200    | circulated |
|                                                             |            | ľ          |                    |           | B                                     | 5 1/2          | 17 8 15.5    | J-55 & N-80 |             | 0   | 8,430      | 1600    | circulated |
|                                                             |            |            |                    |           |                                       |                |              |             |             |     |            | _       |            |
|                                                             |            |            |                    |           | TOPS                                  |                |              |             |             |     |            |         |            |
|                                                             | ÷.,        |            |                    |           | Glorieta                              | 1,578          |              |             |             |     |            |         |            |
|                                                             |            |            |                    |           | Abo<br>Wolfcamp                       | 3,598          |              |             |             |     |            |         |            |
|                                                             | 1.         | •          |                    |           | Cisco                                 | 4,692<br>5,880 |              |             |             |     |            |         |            |
|                                                             |            |            |                    |           | Morrow                                | 8,087          |              |             |             |     |            |         |            |
|                                                             | 1          |            |                    |           | · · · · · · · · · · · · · · · · · · · |                |              |             |             |     |            |         |            |
|                                                             | 1          |            |                    | :         |                                       |                |              |             |             |     |            |         |            |
|                                                             | A          |            |                    |           |                                       |                |              |             |             |     |            |         |            |
|                                                             |            |            |                    | 1         |                                       |                |              |             |             |     |            |         |            |
|                                                             |            |            |                    |           |                                       |                |              |             |             |     |            |         |            |
|                                                             |            |            |                    | l, j      |                                       |                |              |             |             |     |            |         |            |
|                                                             |            |            |                    |           |                                       |                |              |             |             |     |            |         |            |
|                                                             |            |            |                    |           |                                       |                |              |             |             |     |            |         |            |
|                                                             |            |            |                    |           |                                       |                |              |             |             |     |            |         |            |
| Wolfcamp<br>Perfs 4574 - 4610                               |            |            |                    |           |                                       |                |              |             |             |     |            |         |            |
| Pens 4574 - 4610                                            |            |            |                    |           |                                       |                |              |             |             |     |            |         |            |
| I<br>Cmt. plug @ 4,664' - 4,890' (WC Top)                   |            | 5          |                    |           |                                       | •              |              |             |             |     |            |         |            |
|                                                             |            | Ĩ          | LULA CTINGSANA     |           |                                       |                |              |             |             |     |            |         |            |
|                                                             |            |            |                    |           |                                       |                |              |             |             |     |            |         |            |
|                                                             |            |            |                    |           |                                       |                |              |             |             |     |            |         |            |
| Cmt. plug @ 5,680' - 5,933' (Cisco Top)                     |            | 2          | er Lands Fr        |           |                                       |                |              |             |             |     |            |         |            |
|                                                             |            |            |                    |           |                                       |                |              |             |             |     |            |         |            |
|                                                             |            |            |                    |           |                                       |                |              |             |             |     |            |         |            |
|                                                             |            | 3          |                    |           |                                       |                |              |             |             |     |            |         |            |
| CIBP w/ 25 Sx Cemen 7943 - 8146<br>Perforations 8196 - 8224 |            |            | 14.11.11.12.15.144 |           |                                       |                |              |             |             |     |            |         |            |
| FEITOTBROIDS 0190 - 0224                                    |            |            |                    |           |                                       |                |              |             |             |     |            |         |            |
|                                                             |            | _          |                    |           |                                       |                |              |             |             |     |            |         |            |
|                                                             |            |            |                    | L. I      |                                       |                |              |             |             |     |            | · - · • |            |
|                                                             |            | $\angle 2$ | $\times$           | $\square$ |                                       |                |              |             |             |     |            |         |            |
| ۱ – ۱                                                       | Pata       | 8 7,840    |                    |           | L                                     | Prepa          | ared by: MJM |             |             | (   | Dale: 29-N | ov-2018 |            |
|                                                             | 0164<br>61 |            |                    |           |                                       |                |              |             |             |     |            |         |            |