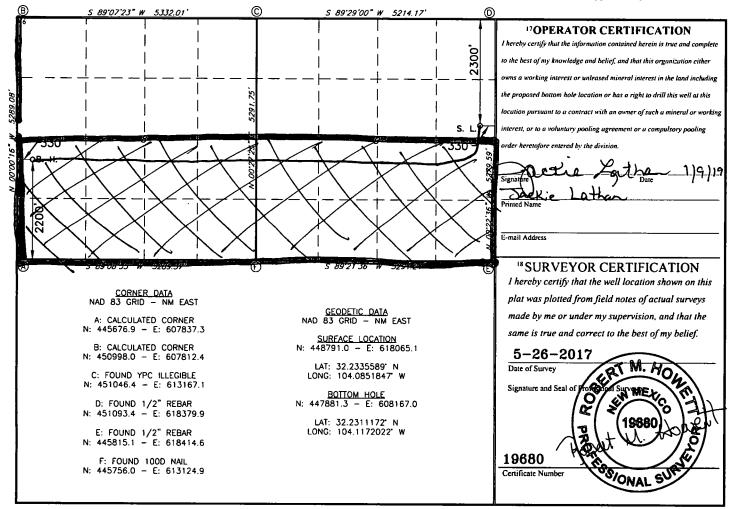

District Office

AMENDED REPORT

|                                 |            |                                                     | 2 Pool Code   |           | ACREAGE DEDICATION PLAT 45 |                       |               |                        |                                        |                   |
|---------------------------------|------------|-----------------------------------------------------|---------------|-----------|----------------------------|-----------------------|---------------|------------------------|----------------------------------------|-------------------|
| 30-015-44221                    |            |                                                     | 9             | 8220      | 111                        | Purple Sage; Wolfcamp |               |                        | lbas                                   | 2                 |
| 4Property Code<br>317855        |            | 5 Property Name 6 We                                |               |           |                            |                       |               |                        |                                        | Well Number<br>1H |
| <sup>7</sup> OGRID NO.<br>1イフィイ |            | <sup>8 Operator Name</sup><br>MEWBOURNE OIL COMPANY |               |           |                            |                       |               |                        | <sup>9</sup> Elevation<br><b>3010'</b> |                   |
| _                               |            |                                                     |               |           | <sup>10</sup> Surface ]    | Location              |               |                        |                                        |                   |
| UL or lot no.                   | Section    | Township                                            | Range         | Lot Idn   | Feet from the              | North/South line      | Feet From the | East/West line<br>EAST |                                        | County            |
| H                               | 9          | 24S                                                 | 28E           |           | 2300                       | NORTH                 | 330           |                        |                                        | EDDY              |
|                                 |            |                                                     | Π             | Bottom H  | lole Location              | If Different Fro      | om Surface    | -                      |                                        |                   |
| UL or lot no.                   | Section    | Township                                            | Range         | Lot Idn   | Feet from the              | North/South line      | Feet from the | East/West line<br>WEST |                                        | County            |
| Ε                               | 8          | 24S                                                 | 28E           |           | 22.55                      | SOUTH                 | 338           |                        |                                        | EDDY              |
| 2 Dedicated Acro                | s 13 Joint | or Infill 14 (                                      | Consolidation | Code 15 ( | Order No.                  | I                     |               |                        | 1                                      |                   |