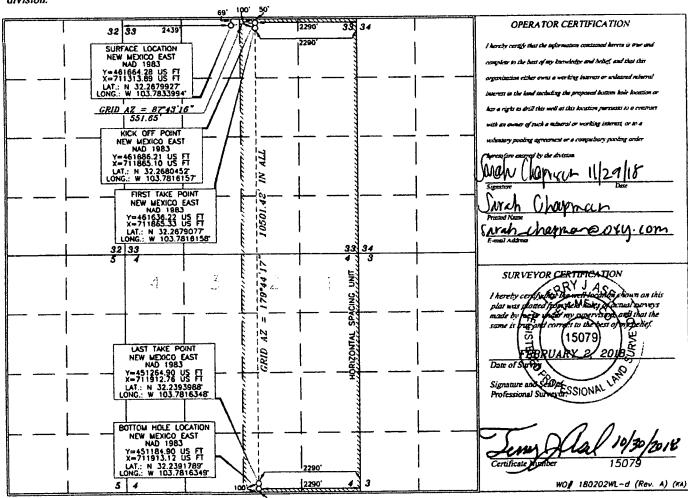

AMENDED REPORT

WELL LOCATION AND ACREAGE DEDICATION PLAT Pool Name API Number Bone Spring 33740 30-015-45386 Well Number Property Code Property Name 22740 6H STERLING SILVER MDP1 "33-4" FEDERAL COM Elevation OGRID No. Operator Name 4696 3387.1 OXY USA INC. Surface Location East West line County UL or lot no. Section Township Range Lot Idn Feet from the North/South line Feet from the WEST **EDDY** 31 EAST, N.M.P.M. 69 NORTH 2439 33 23 SOUTH  $\boldsymbol{c}$ Bottom Hole Location If Different From Surface County Fast/West line Lot Idn Feet from the North/South line Feet from the UL or lot no. Section Township Range **EDDY** 20' **SOUTH** 2290 **EAST** 31 EAST, N.M.P.M. 24 SOUTH Joint or Infill Consolidation Code Order No. Dedicated Acres U40 640648