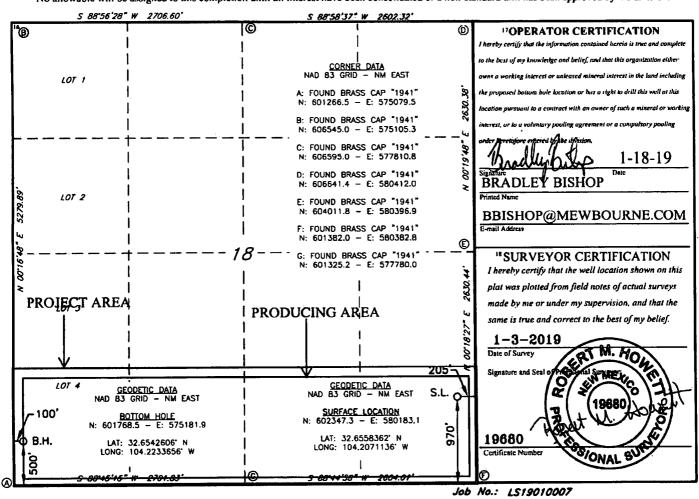

RECEIVED Form C-102
Revised August 1, 2011
Submit one copy to appropriate
District Office

District Offic

**EDDY** 

☐ AMENDED REPORT

| WEI | 1 1 | י חר | ATION | AND | <b>ACREAGE</b> | DEDICA | TION DI | AT |
|-----|-----|------|-------|-----|----------------|--------|---------|----|
| WEL | டப  | LUL. | AHUN  | AND | AUKEAUE        | DEDICA | LION PL | Al |

| 30-                 | 45665   |          | <sup>2</sup> Pool Code<br>96207 | ™<br>NE SPRIN                   | SPRING                |                  |               |                |        |
|---------------------|---------|----------|---------------------------------|---------------------------------|-----------------------|------------------|---------------|----------------|--------|
| 4Property Co        | dc      |          | JACKALOPE 18 B3PM STATE COM     |                                 |                       |                  |               |                |        |
| 10GRID NO.<br>14744 |         |          |                                 | <sup>9</sup> Elevation<br>3522' |                       |                  |               |                |        |
|                     |         |          | -                               |                                 | <sup>10</sup> Surface | Location         |               | •              |        |
| UL or lot no.       | Section | Township | Range                           | Lot Idn                         | Feet from the         | North/South line | Feet From the | East/West line | County |
| P                   | 18      | 195      | 28E                             |                                 | 970                   | SOUTH            | 205           | EAST           | EDDY   |
|                     |         |          | '' F                            | Bottom H                        | lole Location         | If Different Fr  | om Surface    |                |        |
| UL or lot no.       | Section | Township | Range                           | Lot Idn                         | Feet from the         | North/South line | Feet from the | East/West line | County |

No allowable will be assigned to this completion until all interest have been consolidated or a non-standard unit has been approved by the division.

SOUTH

100

WEST

500

15 Order No.

Ruf 1-30-19