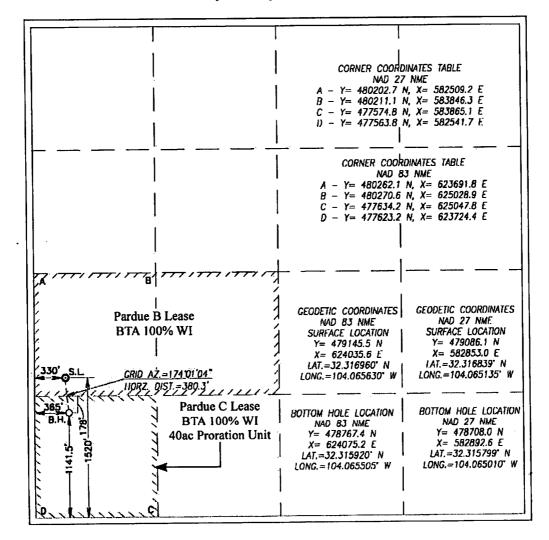

# EXHIBIT - 1 NON-STANDARD LOCATION PLAT 8808 JV-P Pardue 'C' #5

SHL: 1520'FSL & 330'FWL Top Proposed Interval: 1141.5'FSL & 365'FWL Cherry Canyon Completion Sec. 11, T23S-R28E API: 30-015-3899 Eddy County, New Mexico

I hereby state that this map is an accurate representation and that it is true and correct to the best of my knowledge.

Jose Baltier 02/05/2019

Jose Baltier, BTA Oil Producers, LLC