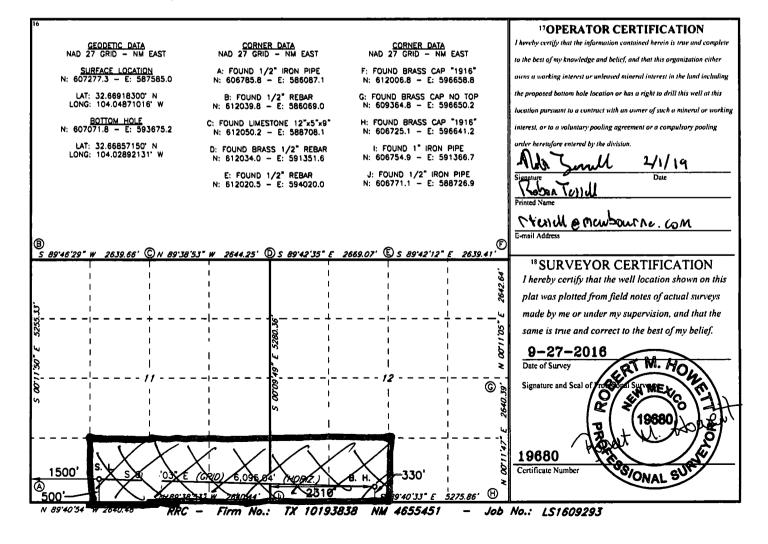

| S. St. Francis Dr., St   | anta Fc, NM 8   | 7505                          |               |           |               |                       |                                       | <b>V</b>       |               |  |
|--------------------------|-----------------|-------------------------------|---------------|-----------|---------------|-----------------------|---------------------------------------|----------------|---------------|--|
| : (505) 476-3460 Fe      | nx: (505) 476-3 |                               | VELLI         | OC A TIO  |               | REAGE DEDIC           | 'ATION DI A'                          | The h          | llia          |  |
|                          |                 |                               | ACTT T        |           |               | CEAGE DEDIC           |                                       |                | 11/20         |  |
| 30-0                     | 1 5 - C         | 405                           | 4053 60° 660° |           |               | Turkey Track Bon Spha |                                       |                |               |  |
| <sup>4</sup> Property Co |                 |                               |               |           | 5 Property N  | ame                   |                                       | <del>~ ~</del> | 6 Well Number |  |
| 3173                     | <b>ባ</b> ሬ      | SAPPHIRE 11/12 B2NN STATE COM |               |           |               |                       |                                       |                | 1 H           |  |
| 7OGRID                   |                 | 8 Operator Name               |               |           |               |                       |                                       | 9 Elevation    |               |  |
| ILL D'L                  | 1               | MEWBOURNE OIL COMPANY         |               |           |               |                       |                                       |                | 3375'         |  |
| 14.14                    | 7               |                               |               | 147 T. W. |               |                       | <del> </del>                          |                | 0070          |  |
|                          |                 |                               |               |           | 10 Surface    | Location              |                                       |                |               |  |
| UL or lot no.            | Section         | Township                      | Range         | Lot Idn   | Feet from the | North/South line      | Feet From the                         | East/West line | County        |  |
| N                        | 11              | 195                           | 29E           |           | 500           | SOUTH                 | 1500                                  | WEST           | EDDY          |  |
|                          |                 |                               | 11            | Bottom I  | Iole Location | If Different Fro      | om Surface                            |                |               |  |
| UL or lot no.            | Section         | Township                      | Range         | Lot ldn   | Feet from the | North/South line      | Feet from the                         | East/West line | County        |  |
| N                        | 12              | 198                           | 29E           |           | 330           | SOUTH                 | 2537                                  | WEST           | EDDY          |  |
| Dedicated Acre           | s 13 Joint      | or Infill 14                  | Consolidation | Code 15   | Order No.     |                       | · · · · · · · · · · · · · · · · · · · | •              | -             |  |
| 2-                       |                 |                               |               |           |               |                       |                                       |                |               |  |
| 400                      | - 1             |                               |               |           |               |                       |                                       |                |               |  |