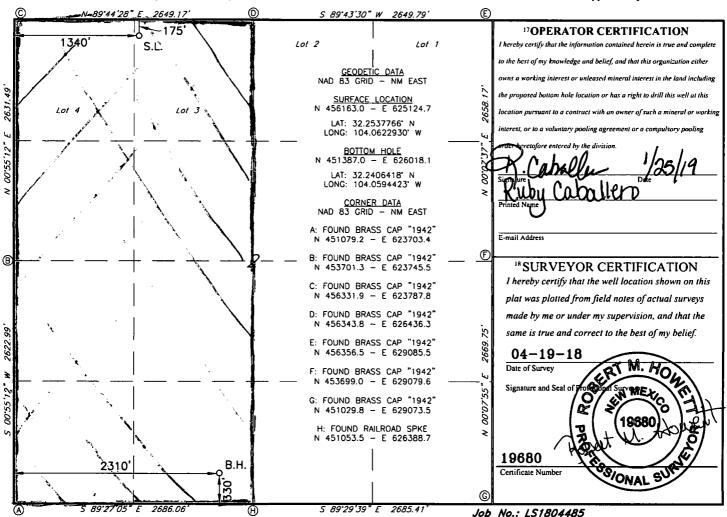

30-015-44801 98220 Purple Sage wolfcamp (gas)

Property Code
32/447 SKYNYRD 2 WOCN FEE
1H

OGRID NO.
14744 MEWBOURNE OIL COMPANY

WELL LOCATION AND ACREAGE DEDICATION PLAT 45 Drilla
Property Sage wolfcamp (gas)

WELL LOCATION PLAT 45 DRILLA

WELL LOCATION PLAT 45 DRILLA

WELL LOCA

Surface Location UL or lot no Section Township Range Lot Idn Feet from the North/South line Feet From the East/West line County 3 2 **24S** 28E 175 NORTH **EDDY** 1340 WEST

" Bottom Hole Location If Different From Surface

| UL or lot no.   | Section 2 | Township<br>24S | Range<br>28E  | Lot Idn   | Feet from the 335 | North/South line | Feet from the 2318 | East/West line WEST | County<br>EDDY |
|-----------------|-----------|-----------------|---------------|-----------|-------------------|------------------|--------------------|---------------------|----------------|
| Dedicated Acres | 13 Joint  | or Infill 14    | Consolidation | Code 15 C | Order No.         |                  |                    |                     |                |