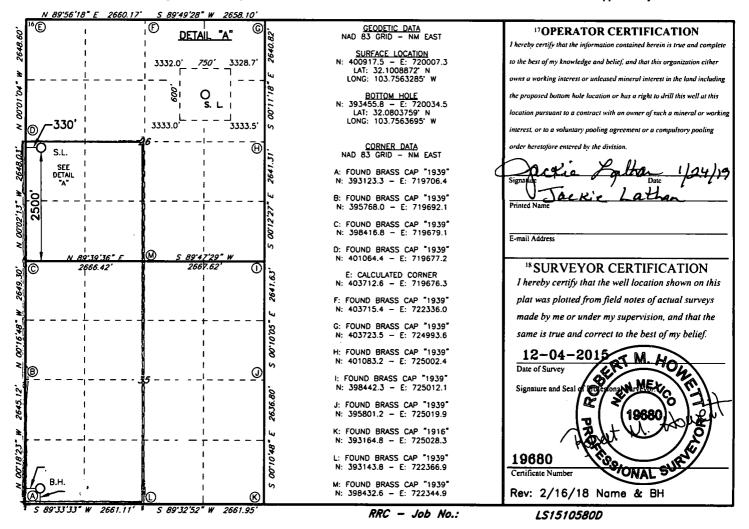

1220 S. St. Francis Dr., Santa Fe, NM 87505 Phone: (505) 476-3460 Fax: (505) 476-3462

|                                                  |                                            |                              | WELL L                      | OCATI           | ON AND ACE    | REAGE DEDIC      | CATION PLA    | T 45     | Drilled       |  |
|--------------------------------------------------|--------------------------------------------|------------------------------|-----------------------------|-----------------|---------------|------------------|---------------|----------|---------------|--|
|                                                  |                                            |                              | 2 Pool Code 3 Pool Name / a |                 |               |                  |               |          |               |  |
| 30-015-43798 98220 Murple Sage Wolfcamp (1590)   |                                            |                              |                             |                 |               |                  |               |          |               |  |
| 4Property Code                                   |                                            |                              |                             | 5 Property Name |               |                  |               |          | 6 Well Number |  |
| 32150                                            |                                            | ARMSTRONG 26/35 W1LM FED COM |                             |                 |               |                  |               |          |               |  |
| 7 OGRID NO.                                      |                                            | 8 Operator Name              |                             |                 |               |                  |               |          | 9 Elevation   |  |
| 14744                                            |                                            | MEWBOURNE OIL COMPANY        |                             |                 |               |                  |               |          | 3331'         |  |
| <sup>10</sup> Surface Location                   |                                            |                              |                             |                 |               |                  |               |          |               |  |
| UL or lot no.                                    | Section                                    | Township                     | Range                       | Lot Idn         | Feet from the | North/South line | Feet From the | East/Wes | t line County |  |
| L                                                | 26                                         | 25S                          | 31E                         |                 | 2500          | SOUTH            | 330           | WES      | T EDDY        |  |
| " Bottom Hole Location If Different From Surface |                                            |                              |                             |                 |               |                  |               |          |               |  |
| UL or lot no.                                    | Section                                    | Township                     | Range                       | Lot Idn         | Feet from the | North/South line | Feet from the | East/Wes | t line County |  |
| M                                                | 35                                         | 25S                          | 31E                         |                 | <b>3</b> 34   | SOUTH            | 447'          | WES      | T EDDY        |  |
| 12 Dedicated Acres                               | Dedicated Acres 13 Joint or Infill 14 Cons |                              | Consolidation               | Code            | 15 Order No.  |                  |               |          | ···           |  |
| 480                                              |                                            |                              |                             |                 |               |                  |               |          |               |  |