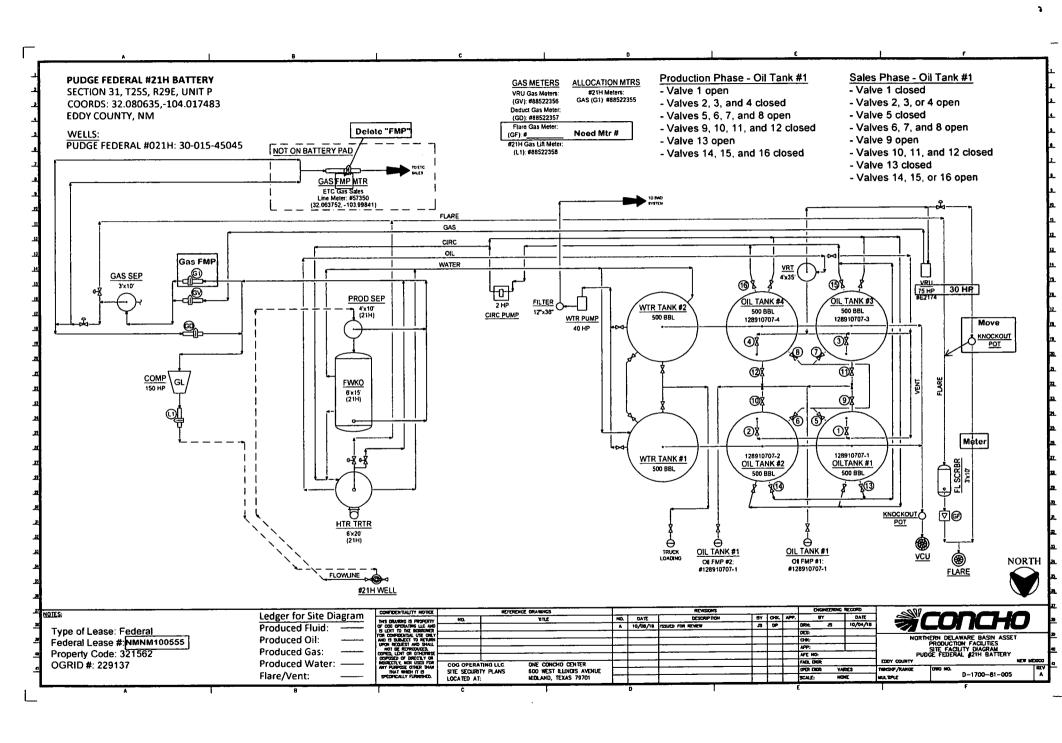

Do not use this form for proposals to drill or to re-enter an

abandoned well. Use form 3160-3 (APD) for such proposals.

5. Lease Serial No.
NMNM100555

6. If Indian, Allottee or Tribe Name

| abandoned well. Use form 3100-3 (APD) for such proposals.                                                                                                                                                                                                                                                                                                                                                                                                                                                                                                                                                                                                                                                                                                                                                                                                                                                                                                                                                                                                                                                                                                                                                                                                                                                                      |                                                                |                                         |                                             |                             |                                                              |                         |  |
|--------------------------------------------------------------------------------------------------------------------------------------------------------------------------------------------------------------------------------------------------------------------------------------------------------------------------------------------------------------------------------------------------------------------------------------------------------------------------------------------------------------------------------------------------------------------------------------------------------------------------------------------------------------------------------------------------------------------------------------------------------------------------------------------------------------------------------------------------------------------------------------------------------------------------------------------------------------------------------------------------------------------------------------------------------------------------------------------------------------------------------------------------------------------------------------------------------------------------------------------------------------------------------------------------------------------------------|----------------------------------------------------------------|-----------------------------------------|---------------------------------------------|-----------------------------|--------------------------------------------------------------|-------------------------|--|
| SUBMIT IN TRIPLICATE - Other instructions on page 2                                                                                                                                                                                                                                                                                                                                                                                                                                                                                                                                                                                                                                                                                                                                                                                                                                                                                                                                                                                                                                                                                                                                                                                                                                                                            |                                                                |                                         |                                             |                             | 7. If Unit or CA/Agreement, Name and/or No.                  |                         |  |
| Type of Well     Gas Well                                                                                                                                                                                                                                                                                                                                                                                                                                                                                                                                                                                                                                                                                                                                                                                                                                                                                                                                                                                                                                                                                                                                                                                                                                                                                                      |                                                                |                                         |                                             |                             | 8. Well Name and No.<br>PUDGE FEDERAL 21H                    |                         |  |
| Name of Operator Contact: BOBBIE GOODLOE COG OPERATING LLC E-Mail: bgoodloe@concho.com                                                                                                                                                                                                                                                                                                                                                                                                                                                                                                                                                                                                                                                                                                                                                                                                                                                                                                                                                                                                                                                                                                                                                                                                                                         |                                                                |                                         |                                             |                             | 9. API Well No.<br>30-015-45045-00-X1                        |                         |  |
| 3a. Address 600 W ILLINOIS AVENUE MIDLAND, TX 79701                                                                                                                                                                                                                                                                                                                                                                                                                                                                                                                                                                                                                                                                                                                                                                                                                                                                                                                                                                                                                                                                                                                                                                                                                                                                            |                                                                |                                         | (include area code)<br>-6952                |                             | 10. Field and Pool or Exploratory Area WILDCAT - BONE SPRING |                         |  |
| 4. Location of Well (Footage, Sec., T., R., M., or Survey Description)                                                                                                                                                                                                                                                                                                                                                                                                                                                                                                                                                                                                                                                                                                                                                                                                                                                                                                                                                                                                                                                                                                                                                                                                                                                         |                                                                |                                         |                                             |                             | 11. County or Parish,                                        | State                   |  |
| Sec 31 T25S R29E SESE 615FSL 760FEL 32.080635 N Lat, 104.017487 W Lon                                                                                                                                                                                                                                                                                                                                                                                                                                                                                                                                                                                                                                                                                                                                                                                                                                                                                                                                                                                                                                                                                                                                                                                                                                                          |                                                                |                                         | 3 68 2013                                   |                             | EDDY COUNTY                                                  | ′, NM                   |  |
| 12. CHECK THE AI                                                                                                                                                                                                                                                                                                                                                                                                                                                                                                                                                                                                                                                                                                                                                                                                                                                                                                                                                                                                                                                                                                                                                                                                                                                                                                               | PPROPRIATE BOX(ES)                                             | TO INDICAT                              | E NATURE O                                  | F NOTICE,                   | REPORT, OR OTH                                               | IER DATA                |  |
| TYPE OF SUBMISSION TYPE OF ACTION                                                                                                                                                                                                                                                                                                                                                                                                                                                                                                                                                                                                                                                                                                                                                                                                                                                                                                                                                                                                                                                                                                                                                                                                                                                                                              |                                                                |                                         |                                             |                             |                                                              |                         |  |
| <del></del>                                                                                                                                                                                                                                                                                                                                                                                                                                                                                                                                                                                                                                                                                                                                                                                                                                                                                                                                                                                                                                                                                                                                                                                                                                                                                                                    | ☐ Acidize                                                      | ☐ Deep                                  | en                                          | ☐ Production (Start/Resume) |                                                              | ■ Water Shut-Off        |  |
| Notice of Intent                                                                                                                                                                                                                                                                                                                                                                                                                                                                                                                                                                                                                                                                                                                                                                                                                                                                                                                                                                                                                                                                                                                                                                                                                                                                                                               | ☐ Alter Casing                                                 |                                         | aulic Fracturing                            | Reclamation                 |                                                              | ■ Well Integrity        |  |
| ☐ Subsequent Report                                                                                                                                                                                                                                                                                                                                                                                                                                                                                                                                                                                                                                                                                                                                                                                                                                                                                                                                                                                                                                                                                                                                                                                                                                                                                                            | ☐ Casing Repair                                                | □ New                                   | Construction                                | Recomplete                  |                                                              | Other                   |  |
| ☐ Final Abandonment Notice                                                                                                                                                                                                                                                                                                                                                                                                                                                                                                                                                                                                                                                                                                                                                                                                                                                                                                                                                                                                                                                                                                                                                                                                                                                                                                     | ☐ Change Plans                                                 | ☐ Plug                                  | and Abandon                                 | □ Tempo                     | rarily Abandon                                               | Onshore Order Varian ce |  |
| <b>3</b>                                                                                                                                                                                                                                                                                                                                                                                                                                                                                                                                                                                                                                                                                                                                                                                                                                                                                                                                                                                                                                                                                                                                                                                                                                                                                                                       | Convert to Injection                                           | ☐ Plug                                  |                                             | ☐ Water I                   | Disposal                                                     |                         |  |
| COG Operating LLC respectful measurement point (FMP) for diagram.) Meter meets API are all federal requirements and references and references are all federal requirements are all federal requirements and references are all federal requirements are all federal requirements and references are all federal requirements are all federal requirements and references are all federal requirements are all federal requirements. | gas produced from this v<br>nd AGA standards and wi            | vell. (Please se                        | ee attached site<br>I be calibrated in      | facility<br>n compliand     | FOR RECORD                                                   | <b>3</b><br>,19         |  |
| 14. I hereby certify that the foregoing is                                                                                                                                                                                                                                                                                                                                                                                                                                                                                                                                                                                                                                                                                                                                                                                                                                                                                                                                                                                                                                                                                                                                                                                                                                                                                     | s true and correct.                                            | <del></del>                             | <del></del>                                 | <del> </del>                |                                                              |                         |  |
|                                                                                                                                                                                                                                                                                                                                                                                                                                                                                                                                                                                                                                                                                                                                                                                                                                                                                                                                                                                                                                                                                                                                                                                                                                                                                                                                | Electronic Submission #                                        | OPERATING LL                            | C. sent to the C                            | arisbad                     |                                                              |                         |  |
| Committed to AFMSS for processing by DEBORAH MCKINNEY on 01/28/2019 (19DLM0248SE)                                                                                                                                                                                                                                                                                                                                                                                                                                                                                                                                                                                                                                                                                                                                                                                                                                                                                                                                                                                                                                                                                                                                                                                                                                              |                                                                |                                         |                                             |                             |                                                              |                         |  |
| Name (Printed/Typed) BOBBIE                                                                                                                                                                                                                                                                                                                                                                                                                                                                                                                                                                                                                                                                                                                                                                                                                                                                                                                                                                                                                                                                                                                                                                                                                                                                                                    | GOODLOE                                                        |                                         | Title REGUL                                 | ATORY AN                    | NALYST                                                       |                         |  |
|                                                                                                                                                                                                                                                                                                                                                                                                                                                                                                                                                                                                                                                                                                                                                                                                                                                                                                                                                                                                                                                                                                                                                                                                                                                                                                                                |                                                                |                                         |                                             |                             |                                                              |                         |  |
| Signature (Electronic                                                                                                                                                                                                                                                                                                                                                                                                                                                                                                                                                                                                                                                                                                                                                                                                                                                                                                                                                                                                                                                                                                                                                                                                                                                                                                          | Submission)                                                    |                                         | Date 01/14/2                                | 019                         |                                                              | <del></del>             |  |
|                                                                                                                                                                                                                                                                                                                                                                                                                                                                                                                                                                                                                                                                                                                                                                                                                                                                                                                                                                                                                                                                                                                                                                                                                                                                                                                                | THIS SPACE F                                                   | OR FEDERA                               | L OR STATE                                  | OFFICE U                    | JSE                                                          |                         |  |
| Approved By DUNCAN WHITLQ                                                                                                                                                                                                                                                                                                                                                                                                                                                                                                                                                                                                                                                                                                                                                                                                                                                                                                                                                                                                                                                                                                                                                                                                                                                                                                      | <u> </u>                                                       |                                         | TitleTECHNIC                                | <u>AL LEAD P</u>            | ET                                                           | Date 01/30/2019         |  |
| Conditions of approval, if say, are attached certify that the applicant holds legal or eq which would entitle the applicant to conditions.                                                                                                                                                                                                                                                                                                                                                                                                                                                                                                                                                                                                                                                                                                                                                                                                                                                                                                                                                                                                                                                                                                                                                                                     | Approval of this notice doe                                    | s not warrant or<br>le subject lease    | Office Carlsba                              | <u>d</u>                    |                                                              |                         |  |
| Title 18 U.S.C. Section 1001 and Title 43 States any false, fictitious or fraudulent                                                                                                                                                                                                                                                                                                                                                                                                                                                                                                                                                                                                                                                                                                                                                                                                                                                                                                                                                                                                                                                                                                                                                                                                                                           | U.S.C. Section 1212, make it a statements or representations a | a crime for any pe<br>s to any matter w | rson knowingly and<br>thin its jurisdiction | l willfully to n            | nake to any department o                                     | r agency of the United  |  |
| (Instructions on page 2) ** BLM REV                                                                                                                                                                                                                                                                                                                                                                                                                                                                                                                                                                                                                                                                                                                                                                                                                                                                                                                                                                                                                                                                                                                                                                                                                                                                                            | ISED ** BLM REVISE                                             | D ** BLM RE                             | VISED ** BLI                                | M REVISE                    | D ** BLM REVISE                                              | D **                    |  |