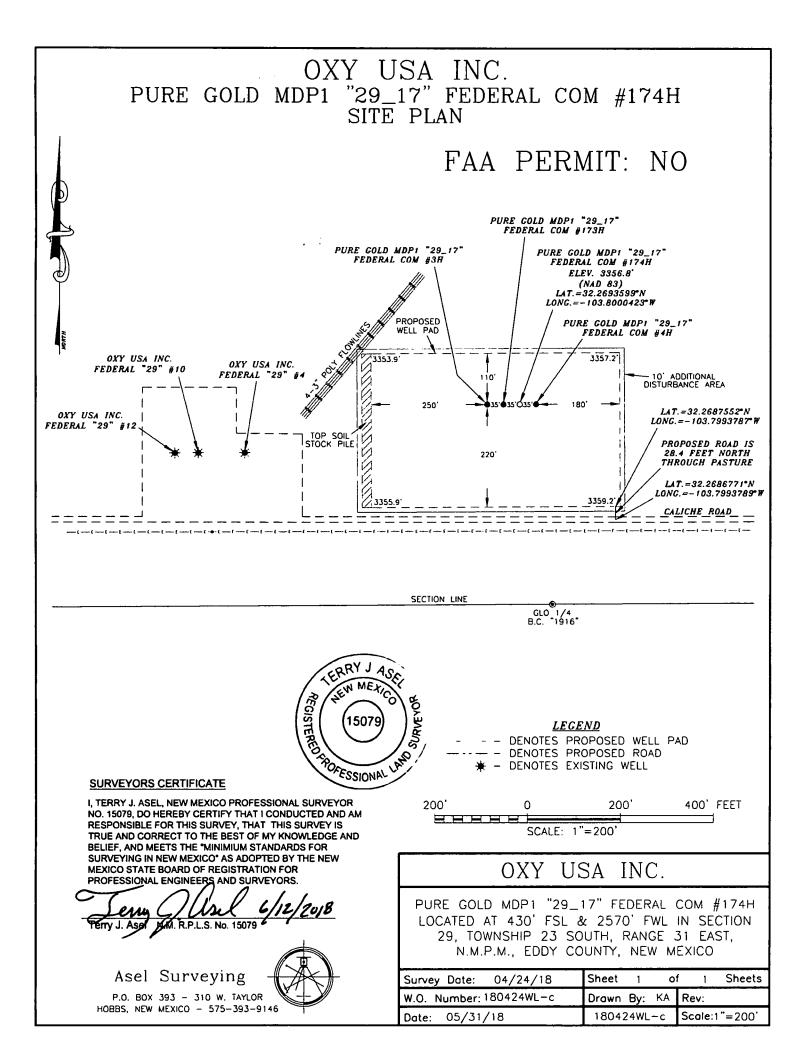

□ AMENDED REPORT

|                 |         |          | И                                  | VELL .       | LOCA       | TIC  | ON ANL           | ACH           | REAGE D                     | EDICA TIO     | N PLAT  |          |             |      |
|-----------------|---------|----------|------------------------------------|--------------|------------|------|------------------|---------------|-----------------------------|---------------|---------|----------|-------------|------|
| API Number      |         |          |                                    |              | Pool Code  |      |                  |               | UC - 0/5 6.08 5233/301 Name |               |         |          |             |      |
| 30-015-45740    |         |          |                                    | 2            | 98236      |      |                  |               | W: Hat Wolfcamp             |               |         |          |             |      |
| Property Code   |         |          |                                    |              |            |      |                  |               | roperty Name                |               |         |          | Well Number |      |
| 329812          |         |          | PURE GOLD MDP1 "29_17" FEDERAL COM |              |            |      |                  |               |                             |               |         | 174H     |             |      |
| OGRID No.       |         |          | Operator Name                      |              |            |      |                  |               |                             | Elevation     |         |          |             |      |
| 16696           |         |          |                                    | OXY USA INC. |            |      |                  |               |                             |               | 3356.8' |          |             |      |
|                 |         |          |                                    |              |            |      | Surf             | ace Lo        | ocation                     |               |         |          |             |      |
| UL ar lot no.   | Section | Township |                                    | Range        |            |      | Lot Ida          | Feet from the | North/South line            | Feet from the | East/We | st line  | County      |      |
| N               | 29      | 23 5     | SOUTH                              | 31           | EAST,      | N. L | <b>і. Р. М</b> . |               | 430'                        | SOUTH         | 2570'   | WES      | Т           | EDDY |
|                 |         |          |                                    | Ba           | ottom ]    | Hole | e Locati         | on If I       | Different I                 | From Surfac   | e       |          |             | l    |
| JL or lot po.   | Section | Точ      | mship                              | Range        |            |      | Lot Ida          | Feet from the | North/South line            | Feet from the | East/We | st line  | County      |      |
| J               | 17      | 23 S     | SOUTH                              | 31           | EAST,      | N. k | <i>І.Р.М.</i>    |               | 2461'                       | SOUTH         | 2200'   | EAS      | T           | EDDY |
| Dedicated Acres |         | Joint    | or Infill                          | Consoli      | dation Cod | te   | Order No.        | 1             | L                           | L             | LI      | <u> </u> |             | l    |
| yas             |         | 17       | ·                                  |              |            |      |                  |               |                             |               |         |          |             |      |