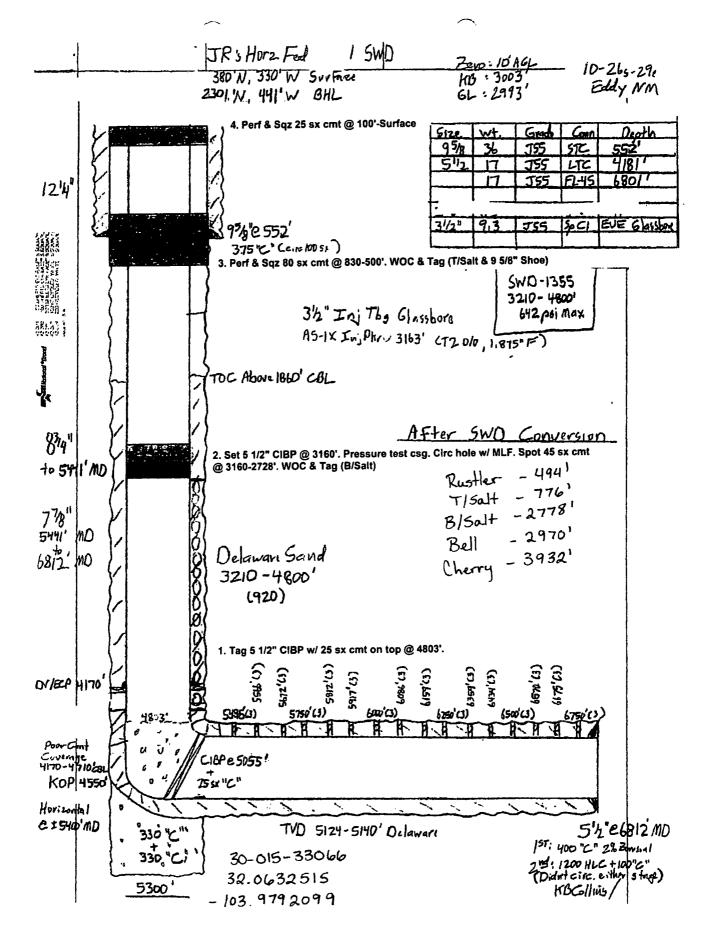

#### **REVISED P & A PROCEDURE**

- 1. Tag CIBP W/ 25 sx cmt on top @ 4803'.
- 2. Set 5 1/2" CIBP @ 3160'. Pressure test csg. Circ hole w/ MLF. Spot 45 sx cmt @ 3160-2728'. WOC & Tag (B/Salt)
- 3. Perf at 2000 ft. Squeeze from 2000 ft to 1880 ft. WOC and TAG.
- 4. Perf & Sqz 80 sx cmt @ 830-500'. WOC & Tag (T/Salt & 9 5/8" Shoe)
- 5. Perf & Sqz 25 sx cmt @ 100'-Surface.
- 6. Cut off well head, verify cmt to surface, and weld on Dry Hole Marker.