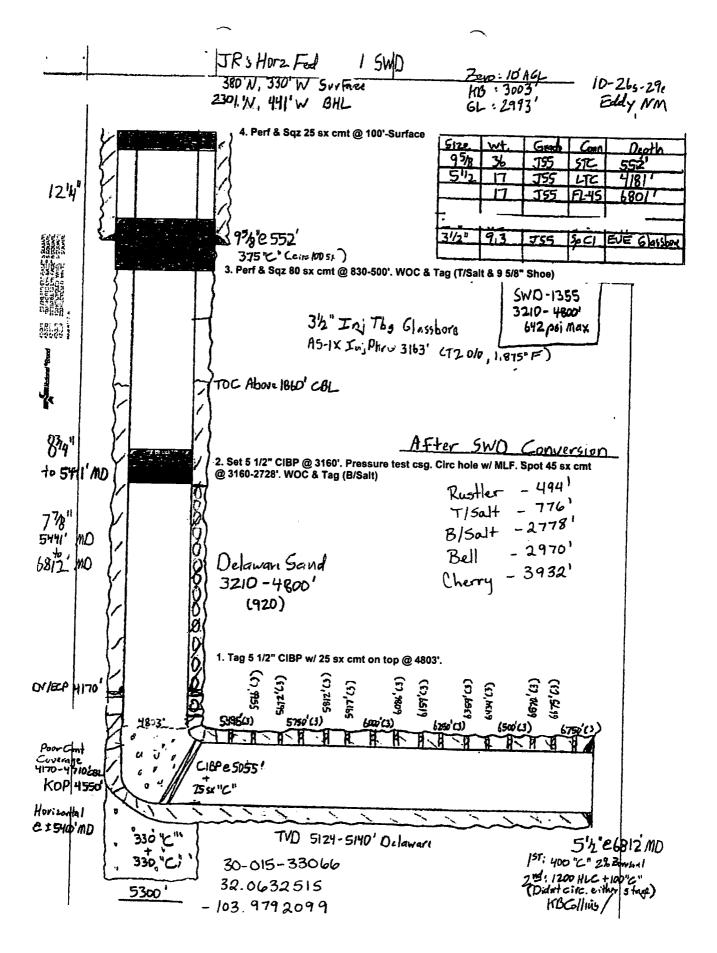

#### **REVISED P & A PROCEDURE**

- 1. Tag CIBP W/ 25 sx cmt on top @ 4803'.
- 2. Set 5 1/2" CIBP @ 3160'. Pressure test csg. Circ hole w/ MLF. Spot 45 sx cmt @ 3160-2728'. WOC & Tag (B/Salt)
- 3. Perf at 2000 ft. Squeeze from 2000 ft to 1880 ft. WOC and TAG.
- 4. Perf & Sqz 80 sx cmt @ 830-500'. WOC & Tag (T/Salt & 9 5/8" Shoe)
- 5. Perf & Sqz 25 sx cmt @ 100'-Surface.
- 6. Cut off well head, verify cmt to surface, and weld on Dry Hole Marker.