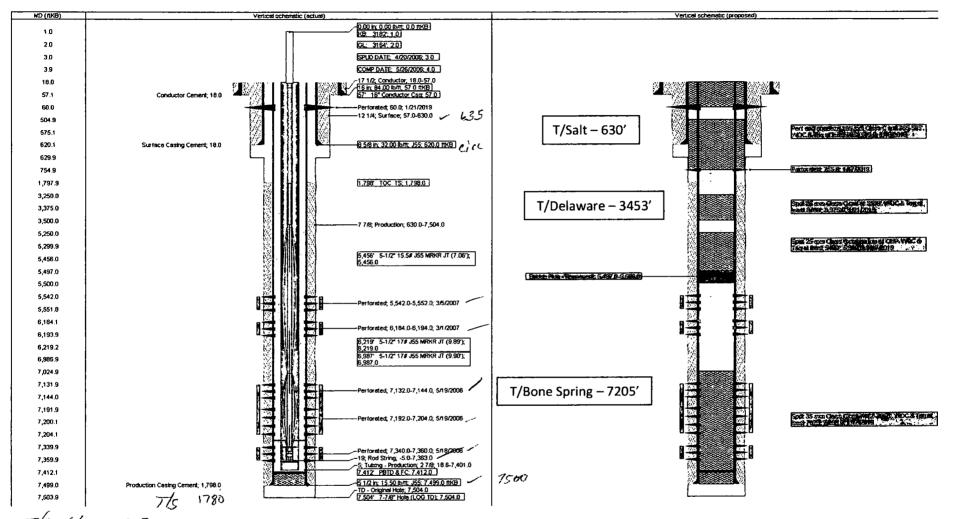

BOPCO, LP Poker Lake Unit #235 (30-015-34309) Before & After Wellbore Diagrams

7/92/1 430
1/30/4 32/4
Lamar 3424
Bell 3452
1/20/4 4282
Brushy 5400
B5 7205
Avalor 73/0