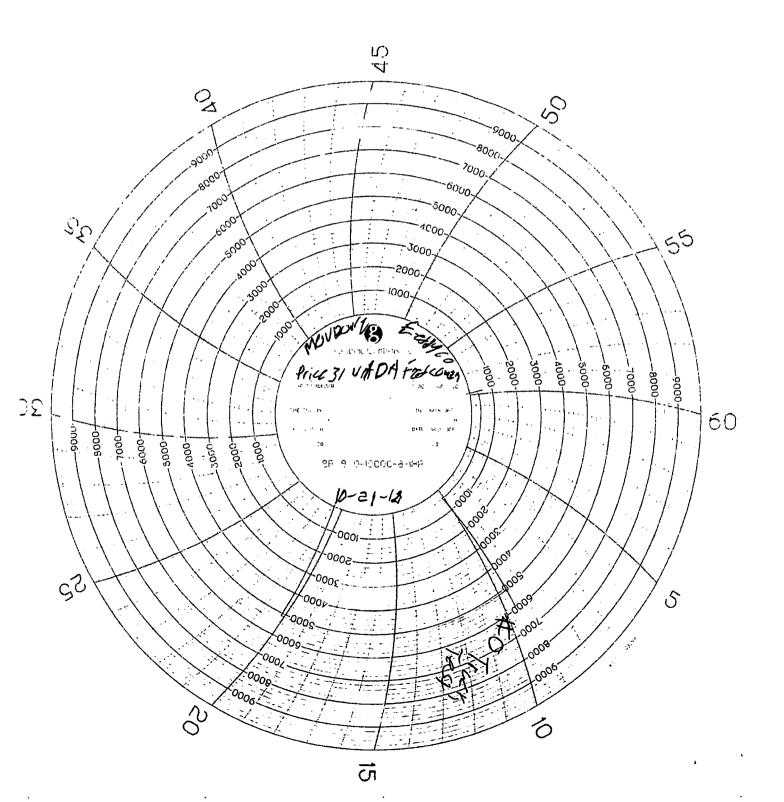

വ

| WELDING                      | G SERVICES, INC                                                                                       |
|------------------------------|-------------------------------------------------------------------------------------------------------|
| MAR                          | - WC                                                                                                  |
| Company Mr U Buul e          | _Date_10-21-18                                                                                        |
| Lease Price 31 VIDAF-JCon 2h |                                                                                                       |
| Drilling Contractor Pattason | Plug & Drill Pipe Size <u>12124</u> <b>11</b><br>Pressure: <u>1200</u> Annular Pressure: <u>1,000</u> |
|                              | ction Test - OO&GO#2                                                                                  |