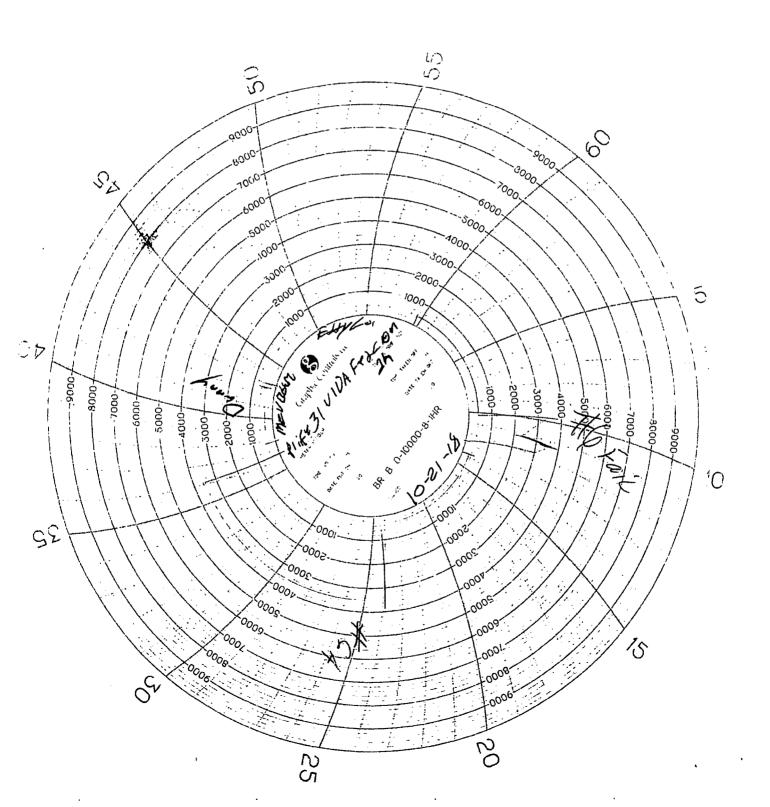

- Make sure all rams and annular are open and if applicable HCR is closed.
- Ensure accumulator is pumped up to working pressure! (Shut off all pumps)
  - 1. Open HCR Valve. (If applicable)
  - 2. Close annular.
  - 3. Close all pipe rams.
  - 4. Open one set of the pipe rams to simulate closing the blind ram.
  - 5. For 3 ram stacks, open the annular to achieve the 50+ % safety factor. (5M and greater systems).
  - 6. Record remaining pressure 1400 psi. Test Fails if pressure is lower than required.
  - a. (950 psi for a 1500 psi system) b. {1200 psi for a 2000 & 3000 psi system }
  - 7. If annular is closed, open it at this time and close HCR.

## To Check - PRECHARGE ON BOTTLES OR SPHERICAL (III.A.2.d.)

- Start with manifold pressure at, or above, maximum acceptable pre-charge pressure:
   a. (800 psi for a 1500 psi system)
   b. (1100 psi for 2000 and 3000 psi system)
  - 1. Open bleed line to the tank, slowly. (gauge needle will drop at the lowest bottle pressure)
  - 2. Close bleed line. Barely bump electric pump and see what pressure the needle jumps up to.
  - 3. Record pressure drop <u>950</u> psi. Test fails if pressure drops below minimum.
- Minimum: a. {700 psi for a 1500 psi system } b. {900 psi for a 2000 & 3000 psi system}

## To Check - THE CAPACITY OF THE ACCUMULATOR PUMPS (III.A.2.f.)

- Isolate the accumulator bottles or spherical from the pumps & manifold.
- Open the bleed off valve to the tank, {manifold psi should go to 0 psi} close bleed valve.
  - 1. Open the HCR valve, {if applicable}
  - 2. Close annular

ø

- 3. With pumps only, time how long it takes to regain the required manifold pressure.
- 4. Record elapsed time  $10^{\circ}$ . Test fails if it takes over 2 minutes.
- a. {950 psi for a 1500 psi system} b. (1200 psi for a 2000 & 3000 psi system)