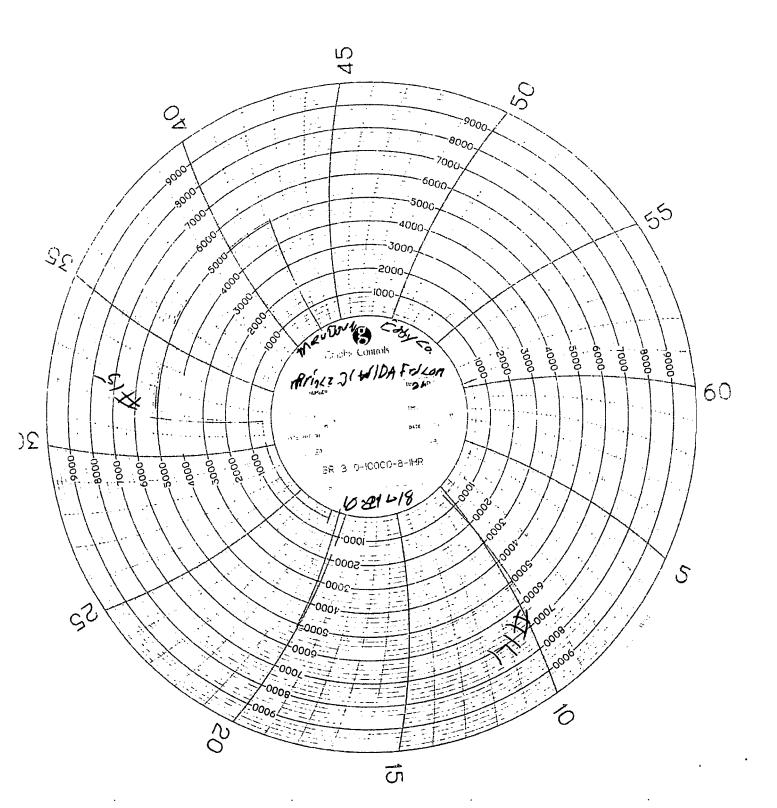

വ

| WELDING                      | G SERVICES, INC                                                                                       |
|------------------------------|-------------------------------------------------------------------------------------------------------|
| MAR                          | - WC                                                                                                  |
| Company Mr U Buul e          | _Date_10-21-18                                                                                        |
| Lease Price 31 VIDAF-JCon 2h |                                                                                                       |
| Drilling Contractor Pattason | Plug & Drill Pipe Size <u>12124</u> <b>11</b><br>Pressure: <u>1200</u> Annular Pressure: <u>1,000</u> |
|                              | ction Test - OO&GO#2                                                                                  |

- Make sure all rams and annular are open and if applicable HCR is closed.
- Ensure accumulator is pumped up to working pressure! (Shut off all pumps)
  - 1. Open HCR Valve. (If applicable)
  - 2. Close annular.
  - 3. Close all pipe rams.
  - 4. Open one set of the pipe rams to simulate closing the blind ram.
  - 5. For 3 ram stacks, open the annular to achieve the 50+ % safety factor. (5M and greater systems).
  - 6. Record remaining pressure 1400 psi. Test Fails if pressure is lower than required.
  - a. (950 psi for a 1500 psi system) b. {1200 psi for a 2000 & 3000 psi system }
  - 7. If annular is closed, open it at this time and close HCR.

## To Check - PRECHARGE ON BOTTLES OR SPHERICAL (III.A.2.d.)

- Start with manifold pressure at, or above, maximum acceptable pre-charge pressure:
   a. (800 psi for a 1500 psi system)
   b. (1100 psi for 2000 and 3000 psi system)
  - 1. Open bleed line to the tank, slowly. (gauge needle will drop at the lowest bottle pressure)
  - 2. Close bleed line. Barely bump electric pump and see what pressure the needle jumps up to.
  - 3. Record pressure drop <u>950</u> psi. Test fails if pressure drops below minimum.
- Minimum: a. {700 psi for a 1500 psi system } b. {900 psi for a 2000 & 3000 psi system}

## To Check - THE CAPACITY OF THE ACCUMULATOR PUMPS (III.A.2.f.)

- Isolate the accumulator bottles or spherical from the pumps & manifold.
- Open the bleed off valve to the tank, {manifold psi should go to 0 psi} close bleed valve.
  - 1. Open the HCR valve, {if applicable}
  - 2. Close annular

ø

- 3. With pumps only, time how long it takes to regain the required manifold pressure.
- 4. Record elapsed time  $10^{\circ}$ . Test fails if it takes over 2 minutes.
- a. {950 psi for a 1500 psi system} b. (1200 psi for a 2000 & 3000 psi system)

|                              | WELDING SERVICES                            | NIPPLE U<br>N                                        | ip Service<br>ND AND G   | AS SEPARAT     | S • TANDEM<br>ORS                                      | Pg. Z of 2<br>Invoice # BO9 1128<br>Con Rig # 560<br>ester: William Omacton |
|------------------------------|---------------------------------------------|------------------------------------------------------|--------------------------|----------------|--------------------------------------------------------|-----------------------------------------------------------------------------|
| Company                      | MEUBOLIT                                    |                                                      | Date: _                  | 0-21           | -18                                                    | invoice # BUY 1166                                                          |
| Lease: P                     | rince 31 WIDA FELC                          | Or                                                   | Drilling                 | Contractor:    | 121175                                                 | <u>on</u> Rig # 560                                                         |
| Plug Size                    | &Type:                                      | Drill Pipe Siz                                       | <u>- 5"</u>              |                | Те                                                     | ster: William Ohnston                                                       |
| Required                     | BOP: Full Bol Toff                          |                                                      | instal                   | led BOP:       |                                                        | · · ·                                                                       |
| *Appropriate (               | Casing Valve Must Be Open During BOP Test * |                                                      |                          |                | * Che                                                  | ck Valve Must Be Open/Disabled To Test Kill Line Valves *                   |
| ،<br>د<br>۱۱۱ ۴۱۱<br>۴۱۱ ۴۱۱ | Blind Rams #13                              | #26<br>#2<br>#4<br>#4<br>#3<br>#1<br>#25<br>Super Ch | #88<br>Mud Gaug<br>Valve | #6             | Kelly/<br>Top<br>Drive<br>#17<br>Manual<br>IBOP<br>#16 | Pump Valve<br>#20<br>Pump Valve<br>#20<br>Pump Valve<br>#21                 |
|                              | Casing                                      |                                                      |                          |                |                                                        |                                                                             |
| TEST                         | Casing                                      | TEST LENGTH                                          | LOW PSI                  | HIGH PSI       | [                                                      | REMARKS                                                                     |
| TEST =                       | Casing                                      | TEST LENGTH                                          | LOW PSI                  | нан ры<br>5000 | Pass                                                   | REMARKS                                                                     |
| 17                           | ITEMS TESTED                                | TEST LENGTH                                          | 250                      |                | PO-SS<br>Pass                                          | REMARKS                                                                     |
| test :<br>17<br>18           | Casing<br>ITEMS TESTED                      | TEST LENGTH                                          |                          | 5000           | Pass                                                   | REMARKS                                                                     |
| 17                           | ITEMS TESTED                                | TEST LENGTH                                          | 250                      | 5000           | PO-SS<br>Po-SS                                         | REMARKS                                                                     |
| 17                           | ITEMS TESTED                                | TEST LENGTH                                          | 250                      | 5000           | PO-SS<br>Pass                                          | REMARKS                                                                     |
| 17                           | ITEMS TESTED                                | TEST LENGTH                                          | 250                      | 5000           | PO-SS<br>Porss                                         | REMARKS                                                                     |
| 17                           | ITEMS TESTED                                | TEST LENGTH                                          | 250                      | 5000           | Pass                                                   | REMARKS                                                                     |
| 17                           | ITEMS TESTED                                | TEST LENGTH                                          | 250                      | 5000           | Pass                                                   | REMARKS                                                                     |
| 17                           | ITEMS TESTED                                | TEST LENGTH                                          | 250                      | 5000           | PO-SS<br>PO-SS                                         | REMARKS                                                                     |
| 17                           | ITEMS TESTED                                | TEST LENGTH                                          | 250                      | 5000           | Pass                                                   | REMARKS                                                                     |
| 17                           | ITEMS TESTED                                | TEST LENGTH                                          | 250                      | 5000           | PO-SS<br>Po-SS                                         | REMARKS                                                                     |
| 17                           | ITEMS TESTED                                | TEST LENGTH                                          | 250                      | 5000           | Poss                                                   | REMARKS                                                                     |
| 17                           | ITEMS TESTED                                | TEST LENGTH                                          | 250                      | 5000           | Pass                                                   | REMARKS                                                                     |
| 17                           | ITEMS TESTED                                | TEST LENGTH                                          | 250                      | 5000           | PO-SS<br>Po-SS                                         | REMARKS                                                                     |
| 17                           | ITEMS TESTED                                | TEST LENGTH                                          | 250                      | 5000           | Poss                                                   |                                                                             |
| 17                           | ITEMS TESTED                                | TEST LENGTH                                          | 250                      | 5000           | Pass                                                   | REMARKS                                                                     |
| 17                           | ITEMS TESTED                                | TEST LENGTH                                          | 250                      | 5000           | Po-SS<br>Po-SS                                         |                                                                             |
| 17                           | ITEMS TESTED                                | TEST LENGTH                                          | 250                      | 5000           | Pass                                                   |                                                                             |
| 17                           | ITEMS TESTED                                | TEST LENGTH                                          | 250                      | 5000           | PO-SS<br>Po-SS                                         |                                                                             |