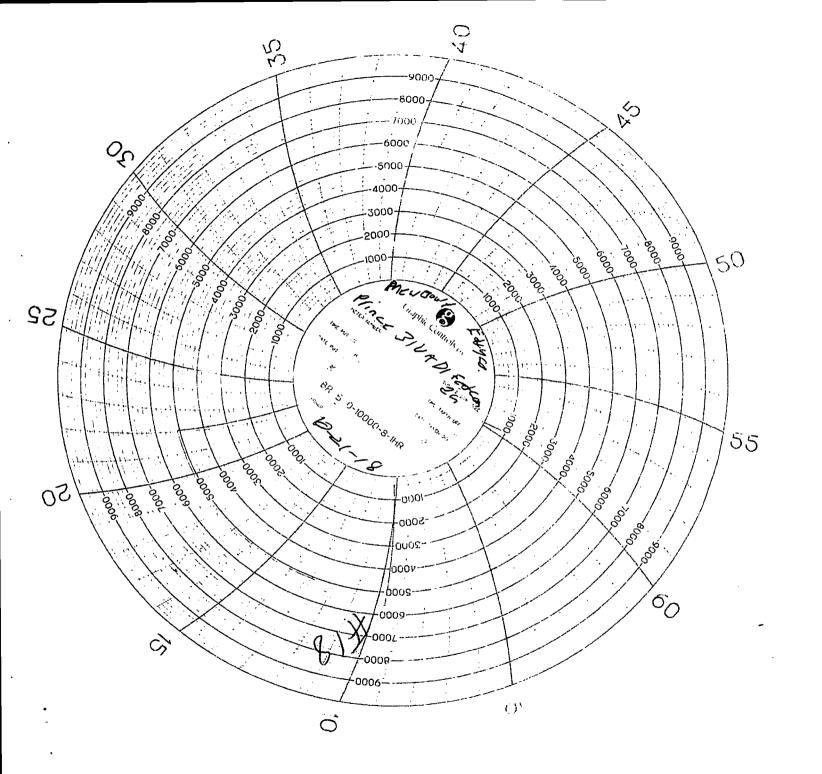

വ

| WELDING                      | G SERVICES, INC                                                                                       |
|------------------------------|-------------------------------------------------------------------------------------------------------|
| MAR                          | - WC                                                                                                  |
| Company Mr U Buul e          | _Date_10-21-18                                                                                        |
| Lease Price 31 VIDAF-JCon 2h |                                                                                                       |
| Drilling Contractor Pattason | Plug & Drill Pipe Size <u>12124</u> <b>11</b><br>Pressure: <u>1200</u> Annular Pressure: <u>1,000</u> |
|                              | ction Test - OO&GO#2                                                                                  |

- Make sure all rams and annular are open and if applicable HCR is closed.
- Ensure accumulator is pumped up to working pressure! (Shut off all pumps)
  - 1. Open HCR Valve. (If applicable)
  - 2. Close annular.
  - 3. Close all pipe rams.
  - 4. Open one set of the pipe rams to simulate closing the blind ram.
  - 5. For 3 ram stacks, open the annular to achieve the 50+ % safety factor. (5M and greater systems).
  - 6. Record remaining pressure 1400 psi. Test Fails if pressure is lower than required.
  - a. (950 psi for a 1500 psi system) b. {1200 psi for a 2000 & 3000 psi system }
  - 7. If annular is closed, open it at this time and close HCR.

## To Check - PRECHARGE ON BOTTLES OR SPHERICAL (III.A.2.d.)

- Start with manifold pressure at, or above, maximum acceptable pre-charge pressure:
   a. (800 psi for a 1500 psi system)
   b. (1100 psi for 2000 and 3000 psi system)
  - 1. Open bleed line to the tank, slowly. (gauge needle will drop at the lowest bottle pressure)
  - 2. Close bleed line. Barely bump electric pump and see what pressure the needle jumps up to.
  - 3. Record pressure drop <u>950</u> psi. Test fails if pressure drops below minimum.
- Minimum: a. {700 psi for a 1500 psi system } b. {900 psi for a 2000 & 3000 psi system}

## To Check - THE CAPACITY OF THE ACCUMULATOR PUMPS (III.A.2.f.)

- Isolate the accumulator bottles or spherical from the pumps & manifold.
- Open the bleed off valve to the tank, {manifold psi should go to 0 psi} close bleed valve.
  - 1. Open the HCR valve, {if applicable}
  - 2. Close annular

ø

- 3. With pumps only, time how long it takes to regain the required manifold pressure.
- 4. Record elapsed time  $10^{\circ}$ . Test fails if it takes over 2 minutes.
- a. {950 psi for a 1500 psi system} b. (1200 psi for a 2000 & 3000 psi system)

|                              | WELDING SERVICES                            | NIPPLE U<br>N                                        | ip Service<br>ND AND G   | AS SEPARAT     | S • TANDEM<br>ORS                                      | Pg. Z of 2<br>Invoice # BO9 1128<br>Con Rig # 560<br>ester: William Omacton |
|------------------------------|---------------------------------------------|------------------------------------------------------|--------------------------|----------------|--------------------------------------------------------|-----------------------------------------------------------------------------|
| Company                      | MEUBOLIT                                    |                                                      | Date: _                  | 0-21           | -18                                                    | invoice # BUY 1166                                                          |
| Lease: P                     | rince 31 WIDA FELC                          | Or                                                   | Drilling                 | Contractor:    | 121175                                                 | <u>on</u> Rig # 560                                                         |
| Plug Size                    | &Type:                                      | Drill Pipe Siz                                       | <u>- 5"</u>              |                | Те                                                     | ster: William Ohnston                                                       |
| Required                     | BOP: Full Bol Toff                          |                                                      | instal                   | led BOP:       |                                                        | · · ·                                                                       |
| *Appropriate (               | Casing Valve Must Be Open During BOP Test * |                                                      |                          |                | * Che                                                  | ck Valve Must Be Open/Disabled To Test Kill Line Valves *                   |
| ،<br>د<br>۱۱۱ ۴۱۱<br>۴۱۱ ۴۱۱ | Blind Rams #13                              | #26<br>#2<br>#4<br>#4<br>#3<br>#1<br>#25<br>Super Ch | #88<br>Mud Gaug<br>Valve | #6             | Kelly/<br>Top<br>Drive<br>#17<br>Manual<br>IBOP<br>#16 | Pump Valve<br>#20<br>Pump Valve<br>#20<br>Pump Valve<br>#21                 |
|                              | Casing                                      |                                                      |                          |                |                                                        |                                                                             |
| TEST                         | Casing                                      | TEST LENGTH                                          | LOW PSI                  | HIGH PSI       | [                                                      | REMARKS                                                                     |
| TEST =                       | Casing                                      | TEST LENGTH                                          | LOW PSI                  | нан ры<br>5000 | Pass                                                   | REMARKS                                                                     |
| 17                           | ITEMS TESTED                                | TEST LENGTH                                          | 250                      |                | PO-SS<br>Pass                                          | REMARKS                                                                     |
| test :<br>17<br>18           | Casing<br>ITEMS TESTED                      | TEST LENGTH                                          |                          | 5000           | Pass                                                   | REMARKS                                                                     |
| 17                           | ITEMS TESTED                                | TEST LENGTH                                          | 250                      | 5000           | PO-SS<br>Po-SS                                         | REMARKS                                                                     |
| 17                           | ITEMS TESTED                                | TEST LENGTH                                          | 250                      | 5000           | PO-SS<br>Pass                                          | REMARKS                                                                     |
| 17                           | ITEMS TESTED                                | TEST LENGTH                                          | 250                      | 5000           | PO-SS<br>Porss                                         | REMARKS                                                                     |
| 17                           | ITEMS TESTED                                | TEST LENGTH                                          | 250                      | 5000           | Pass                                                   | REMARKS                                                                     |
| 17                           | ITEMS TESTED                                | TEST LENGTH                                          | 250                      | 5000           | Pass                                                   | REMARKS                                                                     |
| 17                           | ITEMS TESTED                                | TEST LENGTH                                          | 250                      | 5000           | PO-SS<br>PO-SS                                         | REMARKS                                                                     |
| 17                           | ITEMS TESTED                                | TEST LENGTH                                          | 250                      | 5000           | Pass                                                   | REMARKS                                                                     |
| 17                           | ITEMS TESTED                                | TEST LENGTH                                          | 250                      | 5000           | PO-SS<br>Po-SS                                         | REMARKS                                                                     |
| 17                           | ITEMS TESTED                                | TEST LENGTH                                          | 250                      | 5000           | Poss                                                   | REMARKS                                                                     |
| 17                           | ITEMS TESTED                                | TEST LENGTH                                          | 250                      | 5000           | Pass                                                   | REMARKS                                                                     |
| 17                           | ITEMS TESTED                                | TEST LENGTH                                          | 250                      | 5000           | PO-SS<br>Po-SS                                         | REMARKS                                                                     |
| 17                           | ITEMS TESTED                                | TEST LENGTH                                          | 250                      | 5000           | Poss                                                   |                                                                             |
| 17                           | ITEMS TESTED                                | TEST LENGTH                                          | 250                      | 5000           | Pass                                                   | REMARKS                                                                     |
| 17                           | ITEMS TESTED                                | TEST LENGTH                                          | 250                      | 5000           | Po-SS<br>Po-SS                                         |                                                                             |
| 17                           | ITEMS TESTED                                | TEST LENGTH                                          | 250                      | 5000           | Pass                                                   |                                                                             |
| 17                           | ITEMS TESTED                                | TEST LENGTH                                          | 250                      | 5000           | PO-SS<br>Po-SS                                         |                                                                             |