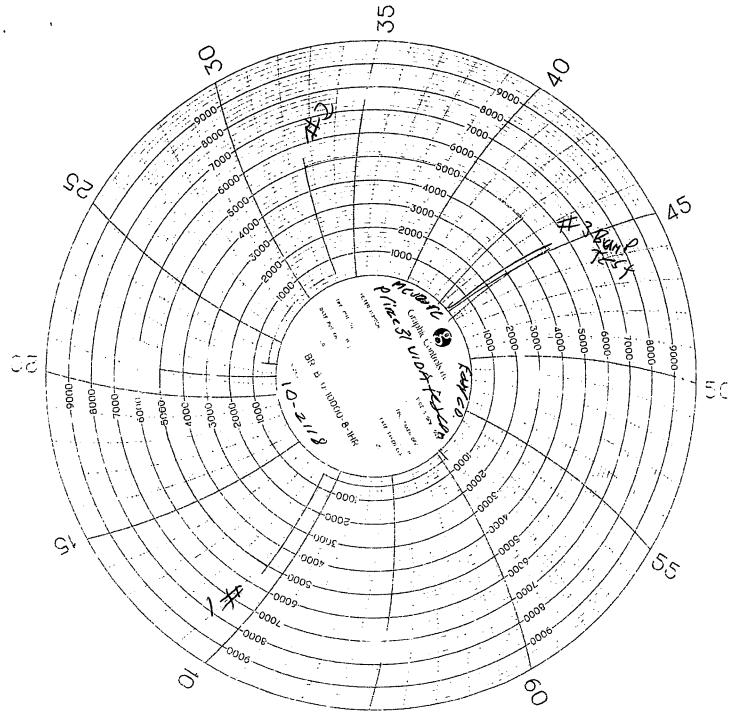

|                              | WELDING SERVICES                            | NIPPLE U<br>N                                        | ip Service<br>ND AND G   | AS SEPARAT     | S • TANDEM<br>ORS                                      | Pg. Z of 2<br>Invoice # BO9 1128<br>Con Rig # 560<br>ester: William Omacton |
|------------------------------|---------------------------------------------|------------------------------------------------------|--------------------------|----------------|--------------------------------------------------------|-----------------------------------------------------------------------------|
| Company                      | MEUBOLIT                                    |                                                      | Date: _                  | 0-21           | -18                                                    | invoice # BUY 1166                                                          |
| Lease: P                     | rince 31 WIDA FELC                          | Or                                                   | Drilling                 | Contractor:    | 121175                                                 | <u>on</u> Rig # 560                                                         |
| Plug Size                    | &Type:                                      | Drill Pipe Siz                                       | <u>- 5"</u>              |                | Те                                                     | ster: William Ohnston                                                       |
| Required                     | BOP: Full Bol Toff                          |                                                      | instal                   | led BOP:       |                                                        | · · ·                                                                       |
| *Appropriate (               | Casing Valve Must Be Open During BOP Test * |                                                      |                          |                | * Che                                                  | ck Valve Must Be Open/Disabled To Test Kill Line Valves *                   |
| ،<br>د<br>۱۱۱ ۴۱۱<br>۴۱۱ ۴۱۱ | Blind Rams #13                              | #26<br>#2<br>#4<br>#4<br>#3<br>#1<br>#25<br>Super Ch | #88<br>Mud Gaug<br>Valve | #6             | Kelly/<br>Top<br>Drive<br>#17<br>Manual<br>IBOP<br>#16 | Pump Valve<br>#20<br>Pump Valve<br>#20<br>Pump Valve<br>#21                 |
|                              | Casing                                      |                                                      |                          |                |                                                        |                                                                             |
| TEST                         | Casing                                      | TEST LENGTH                                          | LOW PSI                  | HIGH PSI       | [                                                      | REMARKS                                                                     |
| TEST =                       | Casing                                      | TEST LENGTH                                          | LOW PSI                  | нан ры<br>5000 | Pass                                                   | REMARKS                                                                     |
| 17                           | ITEMS TESTED                                | TEST LENGTH                                          | 250                      |                | PO-SS<br>Pass                                          | REMARKS                                                                     |
| test :<br>17<br>18           | Casing<br>ITEMS TESTED                      | TEST LENGTH                                          |                          | 5000           | Pass                                                   | REMARKS                                                                     |
| 17                           | ITEMS TESTED                                | TEST LENGTH                                          | 250                      | 5000           | PO-SS<br>Po-SS                                         | REMARKS                                                                     |
| 17                           | ITEMS TESTED                                | TEST LENGTH                                          | 250                      | 5000           | PO-SS<br>Pass                                          | REMARKS                                                                     |
| 17                           | ITEMS TESTED                                | TEST LENGTH                                          | 250                      | 5000           | PO-SS<br>Porss                                         | REMARKS                                                                     |
| 17                           | ITEMS TESTED                                | TEST LENGTH                                          | 250                      | 5000           | Pass                                                   | REMARKS                                                                     |
| 17                           | ITEMS TESTED                                | TEST LENGTH                                          | 250                      | 5000           | Pass                                                   | REMARKS                                                                     |
| 17                           | ITEMS TESTED                                | TEST LENGTH                                          | 250                      | 5000           | PO-SS<br>PO-SS                                         | REMARKS                                                                     |
| 17                           | ITEMS TESTED                                | TEST LENGTH                                          | 250                      | 5000           | Pass                                                   | REMARKS                                                                     |
| 17                           | ITEMS TESTED                                | TEST LENGTH                                          | 250                      | 5000           | PO-SS<br>Po-SS                                         | REMARKS                                                                     |
| 17                           | ITEMS TESTED                                | TEST LENGTH                                          | 250                      | 5000           | Poss                                                   | REMARKS                                                                     |
| 17                           | ITEMS TESTED                                | TEST LENGTH                                          | 250                      | 5000           | Pass                                                   | REMARKS                                                                     |
| 17                           | ITEMS TESTED                                | TEST LENGTH                                          | 250                      | 5000           | PO-SS<br>Po-SS                                         | REMARKS                                                                     |
| 17                           | ITEMS TESTED                                | TEST LENGTH                                          | 250                      | 5000           | Poss                                                   |                                                                             |
| 17                           | ITEMS TESTED                                | TEST LENGTH                                          | 250                      | 5000           | Pass                                                   | REMARKS                                                                     |
| 17                           | ITEMS TESTED                                | TEST LENGTH                                          | 250                      | 5000           | Po-SS<br>Po-SS                                         |                                                                             |
| 17                           | ITEMS TESTED                                | TEST LENGTH                                          | 250                      | 5000           | Pass                                                   |                                                                             |
| 17                           | ITEMS TESTED                                | TEST LENGTH                                          | 250                      | 5000           | PO-SS<br>Po-SS                                         |                                                                             |