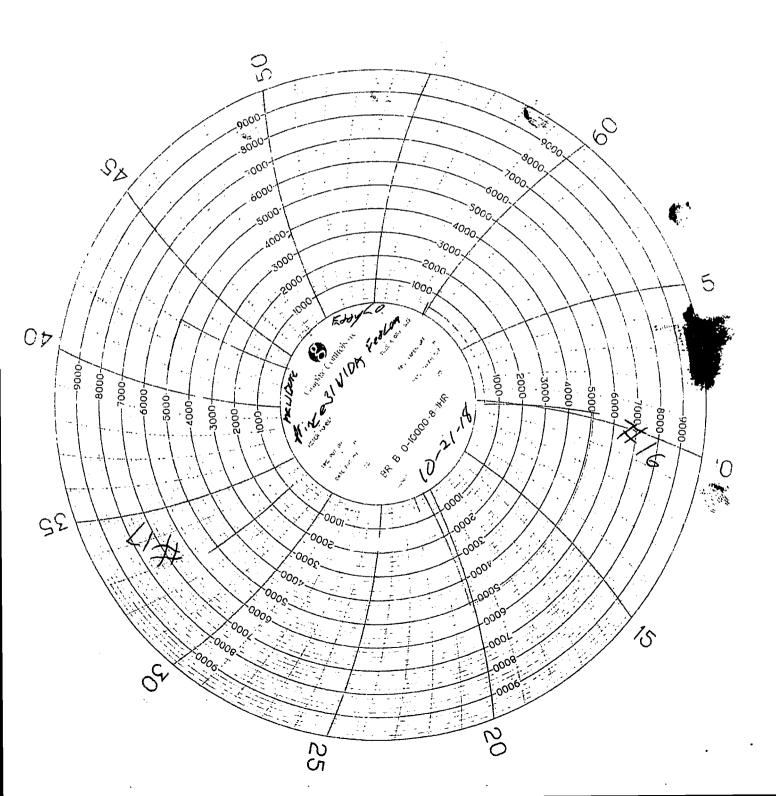

| Form 3160-5<br>(June 2015) DE                                                                                                                                                            | UNITED STATES<br>EPARTMENT OF THE IN<br>UREAU OF LAND MANA                       | VIERIOR /                     | TO THE STATE                       |                                   | OMB N<br>Expires: J                                       | APPROVED<br>O. 1004-0137<br>anuary 31, 2018 |  |
|------------------------------------------------------------------------------------------------------------------------------------------------------------------------------------------|----------------------------------------------------------------------------------|-------------------------------|------------------------------------|-----------------------------------|-----------------------------------------------------------|---------------------------------------------|--|
| SUNDRY                                                                                                                                                                                   | NOTICES AND REPO                                                                 | RTS ON WE                     |                                    | icsia                             | <ol> <li>Lease Serial No.<br/>NMNM120353</li> </ol>       |                                             |  |
| abandoned we                                                                                                                                                                             | is form for proposals to<br>II. Use form 3160-3 (API                             | D) for such p                 | roposals.                          |                                   | 6. If Indian, Allottee                                    | or Tribe Name                               |  |
| SUBMIT IN TRIPLICATE - Other instructions on page 2                                                                                                                                      |                                                                                  |                               |                                    |                                   | 7. If Unit or CA/Agreement, Name and/or No.<br>NMNM138721 |                                             |  |
| 1. Type of Well                                                                                                                                                                          |                                                                                  |                               | <u> </u>                           |                                   | 8. Well Name and No.<br>PRINCE 31 W1D                     |                                             |  |
| 2. Name of Operator<br>MEWBOURNE OIL COMPAN                                                                                                                                              | Contact:                                                                         | JACKIE LAT                    |                                    |                                   | 9. API Well No.<br>30-015-45069-0                         | <br>00-X1                                   |  |
| 3a. Address<br>P O BOX 5270<br>HOBBS, NM 88241                                                                                                                                           |                                                                                  |                               | (include area code)<br>315005UNCET |                                   | 10. Field and Pool or<br>PURPLE SAGE                      | Exploratory Area<br>-WOLFCAMP (GAS)         |  |
| 4. Location of Well (Footage, Sec., T                                                                                                                                                    | ., R., M., or Survey Description,                                                |                               |                                    |                                   | 11. County or Parish,                                     | State                                       |  |
| Sec 31 T24S R29E 850FNL 3<br>32.178810 N Lat, 104.031174                                                                                                                                 | FEB 08 2019                                                                      |                               |                                    | EDDY COUNTY, NM                   |                                                           |                                             |  |
| 12. CHECK THE AI                                                                                                                                                                         | PROPRIATE BOX(ES)                                                                | TO INDICA                     | <b>RECEIVE</b>                     |                                   | REPORT OR OT                                              |                                             |  |
|                                                                                                                                                                                          |                                                                                  |                               |                                    |                                   |                                                           |                                             |  |
| TYPE OF SUBMISSION                                                                                                                                                                       |                                                                                  | ·····                         |                                    | FACTION                           |                                                           |                                             |  |
| Notice of Intent                                                                                                                                                                         | C Acidize                                                                        |                               |                                    | -                                 | ion (Start/Resume)                                        | Water Shut-Off                              |  |
| 🛛 Subsequent Report                                                                                                                                                                      | <ul> <li>Alter Casing</li> <li>Casing Repair</li> </ul>                          |                               | raulic Fracturing<br>Construction  | □ Reclama                         |                                                           | Well Integrity Ø Other                      |  |
| Final Abandonment Notice                                                                                                                                                                 | Change Plans                                                                     | -                             | and Abandon                        |                                   | arily Abandon                                             | Well Spud                                   |  |
|                                                                                                                                                                                          | Convert to Injection                                                             |                               |                                    | U Water D                         |                                                           |                                             |  |
| determined that the site is ready for f<br>10/20/18<br>Spud 17 1/2" hole @ 430'. Ra<br>w/additives. Mixed @ 14.8#/g<br>Circ 29 sks of cmt to pit. Test<br>to 1500#, held OK. FIT test to | n 415' of 13 3/8" 54.5# J5<br>w/1.34 yd. Displaced w/5<br>BOPE to 5000# & Annula | 8 bbls of FW<br>r to 3500#. A | Plug down @ 3<br>t 4:45 A.M. 10/2  | :00 AM 10/2                       | 1/18.                                                     |                                             |  |
| Charts & Schematic attached.                                                                                                                                                             |                                                                                  |                               |                                    | 1 t                               | ed For Rec                                                | ord                                         |  |
| Bond on file: NM1693 nationw                                                                                                                                                             | vide & NMB000919                                                                 |                               |                                    | Accept                            | NMOCD A                                                   | n 19                                        |  |
|                                                                                                                                                                                          | Γ                                                                                | ENTE<br>La                    | RED:                               |                                   |                                                           | <u>[]</u>                                   |  |
| 14. I hereby certify that the foregoing is                                                                                                                                               | Electronic Submission #                                                          | RNE OIL COM                   | PANY, sent to th                   | e Carlsbad                        | •                                                         |                                             |  |
|                                                                                                                                                                                          | CABALLERO                                                                        |                               |                                    | ATORY                             |                                                           |                                             |  |
| Signature (Electronic S                                                                                                                                                                  | Submission)                                                                      |                               | Date 01/17/2                       | 019                               |                                                           |                                             |  |
|                                                                                                                                                                                          | THIS SPACE FO                                                                    |                               | L OR STATE                         | OFFICE U                          | SE                                                        |                                             |  |
| Approved By                                                                                                                                                                              |                                                                                  |                               | Title                              | E) FOR                            | RECORD                                                    | FEB <sub>Da</sub> 0 1 2019                  |  |
| Conditions of approval, if any, are attache<br>certify that the applicant holds legal or equivalent would entitle the applicant to condu-                                                | uitable title to those rights in the                                             |                               | Office                             | <u></u>                           |                                                           | athon Shepard                               |  |
| Title 18 U.S.C. Section 1001 and Title 43<br>States any false, fictitious or fraudulent                                                                                                  |                                                                                  |                               | rson knowingly and                 |                                   |                                                           | agency of the United                        |  |
| (Instructions on page 2) ** BLM REV                                                                                                                                                      | ISED ** BLM REVISED                                                              | ) ** BLM RE                   | I BUREAU<br>VISED * <u>CBU</u> N   | IF LAND MAN<br>Me <b>revise</b> d | IACEMENT<br>1771 <b>BLM REVISE</b>                        | D ** ·                                      |  |