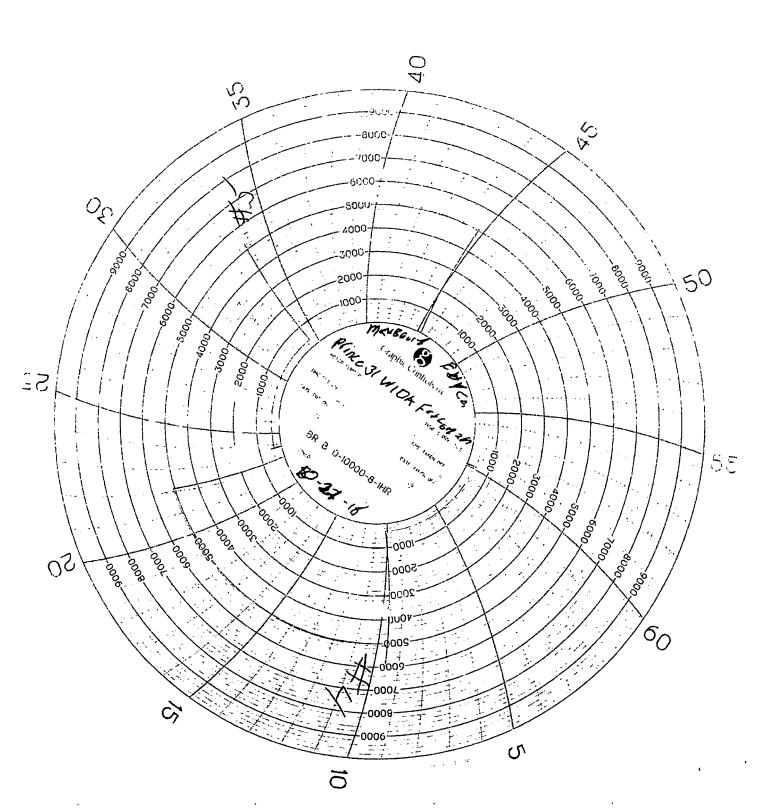

|                              | WELDING SERVICES                            | NIPPLE U<br>N                                        | ip Service<br>ND AND G   | AS SEPARAT     | S • TANDEM<br>ORS                                      | Pg. Z of 2<br>Invoice # BO9 1128<br>Con Rig # 560<br>ester: William Omacton |
|------------------------------|---------------------------------------------|------------------------------------------------------|--------------------------|----------------|--------------------------------------------------------|-----------------------------------------------------------------------------|
| Company                      | MEUBOLIT                                    |                                                      | Date: _                  | 0-21           | -18                                                    | invoice # BUY 1166                                                          |
| Lease: P                     | rince 31 WIDA FELC                          | Or                                                   | Drilling                 | Contractor:    | 121175                                                 | <u>on</u> Rig # 560                                                         |
| Plug Size                    | &Type:                                      | Drill Pipe Siz                                       | <u>- 5"</u>              |                | Те                                                     | ster: William Ohnston                                                       |
| Required                     | BOP: Full Bol Toff                          |                                                      | instal                   | led BOP:       |                                                        | · · ·                                                                       |
| *Appropriate (               | Casing Valve Must Be Open During BOP Test * |                                                      |                          |                | * Che                                                  | ck Valve Must Be Open/Disabled To Test Kill Line Valves *                   |
| ،<br>د<br>۱۱۱ ۴۱۱<br>۴۱۱ ۴۱۱ | Blind Rams #13                              | #26<br>#2<br>#4<br>#4<br>#3<br>#1<br>#25<br>Super Ch | #88<br>Mud Gaug<br>Valve | #6             | Kelly/<br>Top<br>Drive<br>#17<br>Manual<br>IBOP<br>#16 | Pump Valve<br>#20<br>Pump Valve<br>#20<br>Pump Valve<br>#21                 |
|                              | Casing                                      |                                                      |                          |                |                                                        |                                                                             |
| TEST                         | Casing                                      | TEST LENGTH                                          | LOW PSI                  | HIGH PSI       | [                                                      | REMARKS                                                                     |
| TEST =                       | Casing                                      | TEST LENGTH                                          | LOW PSI                  | нан ры<br>5000 | Pass                                                   | REMARKS                                                                     |
| 17                           | ITEMS TESTED                                | TEST LENGTH                                          | 250                      |                | PO-SS<br>Pass                                          | REMARKS                                                                     |
| test :<br>17<br>18           | Casing<br>ITEMS TESTED                      | TEST LENGTH                                          |                          | 5000           | Pass                                                   | REMARKS                                                                     |
| 17                           | ITEMS TESTED                                | TEST LENGTH                                          | 250                      | 5000           | PO-SS<br>Po-SS                                         | REMARKS                                                                     |
| 17                           | ITEMS TESTED                                | TEST LENGTH                                          | 250                      | 5000           | PO-SS<br>Pass                                          | REMARKS                                                                     |
| 17                           | ITEMS TESTED                                | TEST LENGTH                                          | 250                      | 5000           | PO-SS<br>Porss                                         | REMARKS                                                                     |
| 17                           | ITEMS TESTED                                | TEST LENGTH                                          | 250                      | 5000           | Pass                                                   | REMARKS                                                                     |
| 17                           | ITEMS TESTED                                | TEST LENGTH                                          | 250                      | 5000           | Pass                                                   | REMARKS                                                                     |
| 17                           | ITEMS TESTED                                | TEST LENGTH                                          | 250                      | 5000           | PO-SS<br>PO-SS                                         | REMARKS                                                                     |
| 17                           | ITEMS TESTED                                | TEST LENGTH                                          | 250                      | 5000           | Pass                                                   | REMARKS                                                                     |
| 17                           | ITEMS TESTED                                | TEST LENGTH                                          | 250                      | 5000           | PO-SS<br>Po-SS                                         | REMARKS                                                                     |
| 17                           | ITEMS TESTED                                | TEST LENGTH                                          | 250                      | 5000           | Poss                                                   | REMARKS                                                                     |
| 17                           | ITEMS TESTED                                | TEST LENGTH                                          | 250                      | 5000           | Pass                                                   | REMARKS                                                                     |
| 17                           | ITEMS TESTED                                | TEST LENGTH                                          | 250                      | 5000           | PO-SS<br>Po-SS                                         | REMARKS                                                                     |
| 17                           | ITEMS TESTED                                | TEST LENGTH                                          | 250                      | 5000           | Poss                                                   |                                                                             |
| 17                           | ITEMS TESTED                                | TEST LENGTH                                          | 250                      | 5000           | Pass                                                   | REMARKS                                                                     |
| 17                           | ITEMS TESTED                                | TEST LENGTH                                          | 250                      | 5000           | Po-SS<br>Po-SS                                         |                                                                             |
| 17                           | ITEMS TESTED                                | TEST LENGTH                                          | 250                      | 5000           | Pass                                                   |                                                                             |
| 17                           | ITEMS TESTED                                | TEST LENGTH                                          | 250                      | 5000           | PO-SS<br>Po-SS                                         |                                                                             |