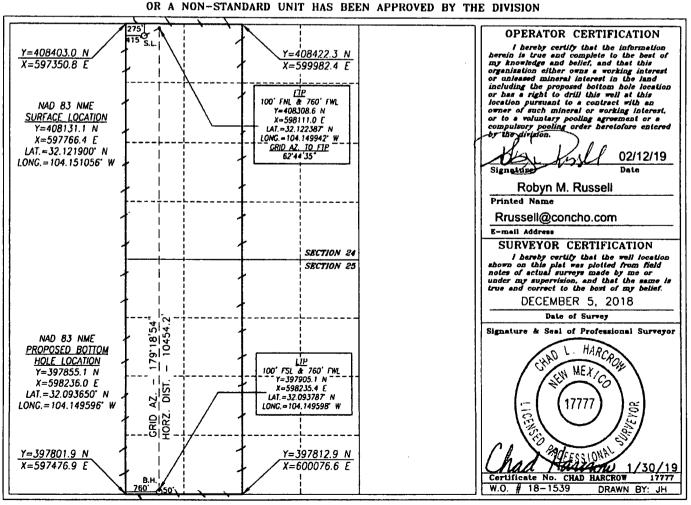

RECEIVED

☐ AMENDED REPORT

DISTRICT IV
1220 8 ST. FRANCIS DR., SANTA FE, NM 87605
Phone: (305) 476-3460 Par: (305) 476-3462

| . (505) 470-5400 741; (505) 470-5408 | WELL LOCATION AND | ACREAGE DEDICATION PLAT                  |  |  |  |
|--------------------------------------|-------------------|------------------------------------------|--|--|--|
| API Number                           | Pool Code         | Pool Name Hay Hollow; Bone Spring, North |  |  |  |
| 30-015- 4/5740                       | 30216             |                                          |  |  |  |
| Property Code                        | Proj              | porty Name Well Number                   |  |  |  |
| 325001                               | DAISY 24          | STATE COM 502H                           |  |  |  |
| OGRID No.                            |                   | rator Name Elevation                     |  |  |  |
| 229137                               | COG OPE           | ERATING, LLC 3051.0'                     |  |  |  |

## Surface Location

| UL or lot No. | Section | Township | Range | Lot Idn | Feet from the | North/South line | Feet from the | East/West line | County |
|---------------|---------|----------|-------|---------|---------------|------------------|---------------|----------------|--------|
| D             | 24      | 25-S     | 27-E  |         | 275           | NORTH            | 415           | WEST           | EDDY   |

## Bottom Hole Location If Different From Surface

| UL or lot No.                                                      | Section | Township | Range | Lot Ido | Feet from the | North/South line | Feet from the | East/West line | County |
|--------------------------------------------------------------------|---------|----------|-------|---------|---------------|------------------|---------------|----------------|--------|
| M                                                                  | 25      | 25-S     | 27-E  |         | 50            | SOUTH            | 760           | WEST           | EDDY   |
| Dedicated Acres   Joint or Infill   Consolidation Code   Order No. |         |          |       |         |               |                  |               |                |        |
| 640                                                                |         |          |       |         |               |                  |               |                |        |