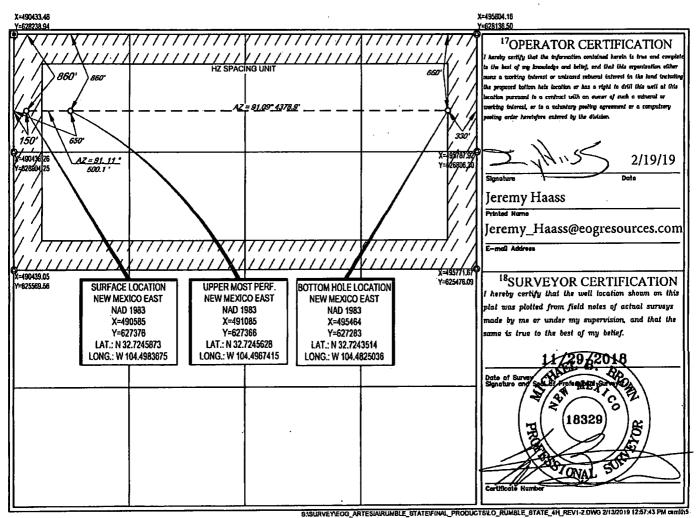

Santa Fe, NM 87505

AMENDED REPORT

| Property Code   322937                                                                                                                                                                                                                                                                                                                                                                                                                                                                                                                                                                                                                                                                                                                                                                                                                                                                                                                                                                                                                                                                                                                                                                                                                                                                                                                                                                                                                                                                                                                                                                                                                                                                                                                                                                                                                                                                                                                                                                                                                                                                                                         | -             | <sup>1</sup> API Number |                            |                 |           |                          | <sup>3</sup> l'ool Name |               |                                       |          |  |
|--------------------------------------------------------------------------------------------------------------------------------------------------------------------------------------------------------------------------------------------------------------------------------------------------------------------------------------------------------------------------------------------------------------------------------------------------------------------------------------------------------------------------------------------------------------------------------------------------------------------------------------------------------------------------------------------------------------------------------------------------------------------------------------------------------------------------------------------------------------------------------------------------------------------------------------------------------------------------------------------------------------------------------------------------------------------------------------------------------------------------------------------------------------------------------------------------------------------------------------------------------------------------------------------------------------------------------------------------------------------------------------------------------------------------------------------------------------------------------------------------------------------------------------------------------------------------------------------------------------------------------------------------------------------------------------------------------------------------------------------------------------------------------------------------------------------------------------------------------------------------------------------------------------------------------------------------------------------------------------------------------------------------------------------------------------------------------------------------------------------------------|---------------|-------------------------|----------------------------|-----------------|-----------|--------------------------|-------------------------|---------------|---------------------------------------|----------|--|
| RUMBLE STATE  322937  RUMBLE STATE  4H  GORRID No. 7377  FOOGRID No. 70 RESOURCES, INC. 3567'  10 Surface Location  UL or lot no. D 28 18-S 25-E - 860 NORTH 150 WEST EDDY  11 Bottom Hole Location If Different From Surface  UL or lot no. Section Township Range Lot Idn Feet from the North/South line NORTH Feet from the East/Vest line Feet from the North/South line Feet from the East/Vest line Feet from the Rose  Count  12 Count  13 Count  14 H  15 Count  15 Count  16 Count  17 Bottom Hole Location If Different From Surface  UL or lot no. Section Township Range Lot Idn Feet from the North/South line Feet from the East/Vest line Count                                                                                                                                                                                                                                                                                                                                                                                                                                                                                                                                                                                                                                                                                                                                                                                                                                                                                                                                                                                                                                                                                                                                                                                                                                                                                                                                                                                         | 30.0          | 15-43                   | 5749                       | 82775           |           |                          | Wildcat; Cisco          |               |                                       |          |  |
| 7377  EOG RESOURCES, INC.  3567'  10 Surface Location  UL or lot no.  D 28 18-S 25-E - 860 NORTH 150 WEST EDDY  11 Bottom Hole Location If Different From Surface  UL or lot no.  Section Township Range Lot Idn Feet from the North/South line Feet from the NORTH 150 WEST EDDY  12 Bottom Hole Location If Different From Surface  UL or lot no.  Section Township Range Lot Idn Feet from the North/South line Feet from the East/West line Country Countr | Property (    | Code                    | <sup>5</sup> Property Name |                 |           |                          |                         |               | <sup>6</sup> W                        | U Number |  |
| TOSURFACE LOCATION  UL or lot no.  D  28  18-S  25-E  -  860  NORTH  150  WEST  EDDY  **The count of the continuation of the continuation of the count of the cou | 32293         | 37                      |                            | RUMBLE STATE    |           |                          |                         |               |                                       | 4H       |  |
| UL or lot no.  D  Section Township  Range  Lot Idn  Feet from the North/South line  North/South line  North/South line  Feet from the East/Vest line  Count  NORTH  150  WEST  EDDY  11  Bottom Hole Location If Different From Surface  UL or lot no.  Section Township  Range  Lot Idn  Feet from the North/South line  Peet from the East/West line  Count  Count  Count  Count  Provided From the East/West line  Count  Count  Count  Count  Count  Count  Count  Peet from the East/West line  Count   | 70GRID        | No.                     |                            |                 |           | <sup>8</sup> Operator N  | ame                     |               | _                                     |          |  |
| UL or lot no.  D  Section Township  D  Range  Range | 7377          |                         | EOG RESOURCES, INC.        |                 |           |                          |                         |               | 3                                     | 3567'    |  |
| D 28 18-S 25-E - 860 NORTH 150 WEST EDDY  11Bottom Hole Location If Different From Surface  UL or lot no. Section Township Range Lot Idn Feet from the North/South line Feet from the East/West line Count                                                                                                                                                                                                                                                                                                                                                                                                                                                                                                                                                                                                                                                                                                                                                                                                                                                                                                                                                                                                                                                                                                                                                                                                                                                                                                                                                                                                                                                                                                                                                                                                                                                                                                                                                                                                                                                                                                                     |               |                         |                            |                 |           | <sup>10</sup> Surface Lo | cation                  |               | · · · · · · · · · · · · · · · · · · · |          |  |
| 11Bottom Hole Location If Different From Surface UL or lot no. Section Township Range Lot Idn Feet from the North/South line Feet from the East/West line Count                                                                                                                                                                                                                                                                                                                                                                                                                                                                                                                                                                                                                                                                                                                                                                                                                                                                                                                                                                                                                                                                                                                                                                                                                                                                                                                                                                                                                                                                                                                                                                                                                                                                                                                                                                                                                                                                                                                                                                | UL or lot no. | Section                 | Township                   | Range           | Lot Idn   | . Feet from the          | North/South line        | Feet from the | East/West line                        | County   |  |
| UL or lot no. Section Township Range Lot Idn Feet from the North/South line Feet from the East/Vest line Count                                                                                                                                                                                                                                                                                                                                                                                                                                                                                                                                                                                                                                                                                                                                                                                                                                                                                                                                                                                                                                                                                                                                                                                                                                                                                                                                                                                                                                                                                                                                                                                                                                                                                                                                                                                                                                                                                                                                                                                                                 | D             | 28                      | 18-S                       | 25-E            | -         | 860                      | NORTH                   | 150           | WEST                                  | EDDY     |  |
|                                                                                                                                                                                                                                                                                                                                                                                                                                                                                                                                                                                                                                                                                                                                                                                                                                                                                                                                                                                                                                                                                                                                                                                                                                                                                                                                                                                                                                                                                                                                                                                                                                                                                                                                                                                                                                                                                                                                                                                                                                                                                                                                |               | <del>!</del>            | <b>.</b>                   | 11 <sub>E</sub> | Bottom Ho | le Location If D         | ifferent From Surfi     | ice           |                                       |          |  |
| A   28   18-S   25-E   -   860   NORTH   330   EAST   EDDY                                                                                                                                                                                                                                                                                                                                                                                                                                                                                                                                                                                                                                                                                                                                                                                                                                                                                                                                                                                                                                                                                                                                                                                                                                                                                                                                                                                                                                                                                                                                                                                                                                                                                                                                                                                                                                                                                                                                                                                                                                                                     | UL or lot no. | Section                 | Township                   | Range           | Lot Idn   | Feet from the            | North/South line        | Feet from the | Enst/West Hac                         | County   |  |
|                                                                                                                                                                                                                                                                                                                                                                                                                                                                                                                                                                                                                                                                                                                                                                                                                                                                                                                                                                                                                                                                                                                                                                                                                                                                                                                                                                                                                                                                                                                                                                                                                                                                                                                                                                                                                                                                                                                                                                                                                                                                                                                                | A             | 28                      | 18-S                       | 25-E            | -         | 860                      | NORTH                   | 330           | EAST                                  | EDDY     |  |
|                                                                                                                                                                                                                                                                                                                                                                                                                                                                                                                                                                                                                                                                                                                                                                                                                                                                                                                                                                                                                                                                                                                                                                                                                                                                                                                                                                                                                                                                                                                                                                                                                                                                                                                                                                                                                                                                                                                                                                                                                                                                                                                                | 320.00        | 1                       |                            |                 |           |                          |                         |               |                                       |          |  |