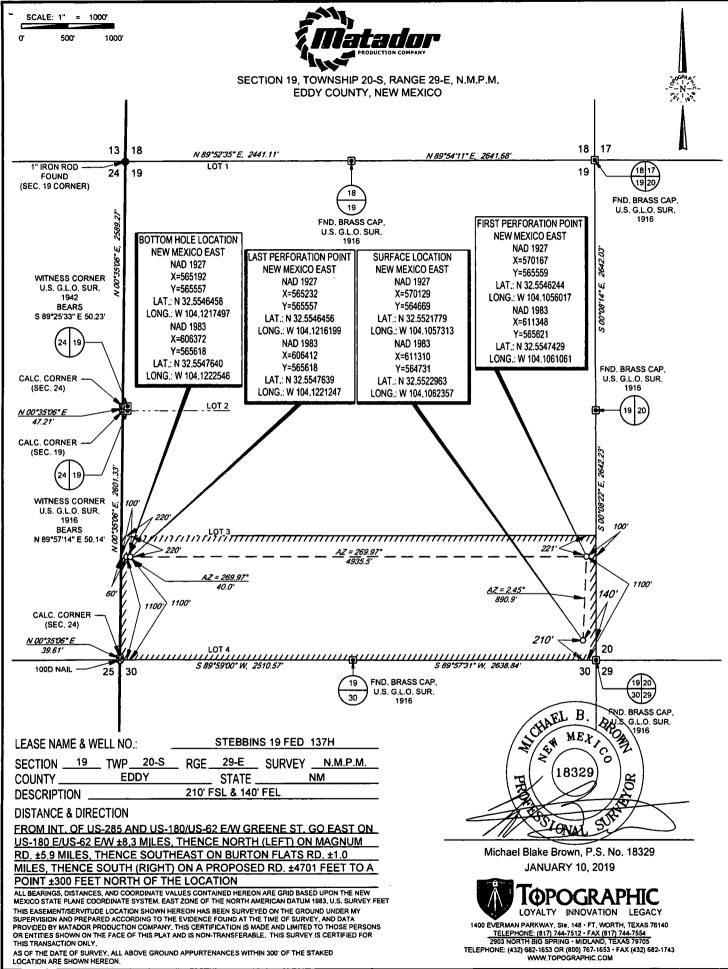

## **LOCATION & ELEVATION VERIFICATION MAP**

THIS EASEMENT/SERVITUDE LOCATION SHOWN HEREON HAS BEEN SURVEYED ON THE GROUND UNDER MY SUPERVISION AND PREPARED ACCORDING TO THE EVIDENCE FOUND AT THE TIME OF SURVEY, AND DATA PROVIDED BY MATADOR PRODUCTION COMPANY. THIS CERTIFICATION IS MADE AND LIMITED TO THOSE PERSONS OR ENTITIES SHOWN ON THE FACE OF THIS PLAT AND IS NON-TRANSFERABLE. THIS SURVEY IS CERTIFIED FOR THIS TRANSACTION ONLY.

ALL BEARINGS, DISTANCES, AND COORDINATE VALUES CONTAINED HEREON ARE GRID BASED UPON THE NEW MEXICO STATE PLANE COORDINATE SYSTEM, EAST ZONE OF THE NORTH AMERICAN DATUM 1983, U.S. SURVEY FEET.

## **VICINITY MAP**

LEASE NAME & WELL NO.:

STEBBINS 19 FED 137H

 SECTION
 19
 TWP
 20-S
 RGE
 29-E
 SURVEY
 N.M.P.M.

 COUNTY
 EDDY
 STATE
 NM

 DESCRIPTION
 210' FSL & 140' FEL

## **DISTANCE & DIRECTION**

FROM INT. OF US-285 AND US-180/US-62 E/W GREENE ST. GO EAST ON US-180 E/US-62 E/W ±8.3 MILES, THENCE NORTH (LEFT) ON MAGNUM RD. ±5.9 MILES, THENCE SOUTHEAST ON BURTON FLATS RD. ±1.0 MILES, THENCE SOUTH (RIGHT) ON A PROPOSED RD. ±4701 FEET TO A POINT ±300 FEET NORTH OF THE LOCATION

THIS EASEMENT/SERVITUDE LOCATION SHOWN HEREON HAS BEEN SURVEYED ON THE GROUND UNDER MY SUPERVISION AND PREPARED ACCORDING TO THE EVIDENCE FOUND AT THE TIME OF SURVEY, AND DATA PROVIDED BY MATADOR PRODUCTION COMPANY. THIS CERTIFICATION IS MADE AND LIMITED TO THOSE PERSONS OR ENTITIES SHOWN ON THE FACE OF THIS PLAT AND IS NON-TRANSFERABLE. THIS SURVEY IS CERTIFIED FOR THIS TRANSACTION ONLY.

ALL BEARINGS, DISTANCES, AND COORDINATE VALUES CONTAINED HEREON ARE GRID BASED UPON THE NEW MEXICO STATE PLANE COORDINATE SYSTEM, EAST ZONE OF THE NORTH AMERICAN DATUM 1983, U.S. SURVEY FEET.

TELEPHONE: (817) 744-7512 - FAX (817) 744-7554
2903 NORTH BIG SPRING - MIDLAND, TEXAS 79705
TELEPHONE: (432) 682-1653 OR (800) 767-1653 - FAX (432) 682-1743
WWW.TOPOGRAPHIC.COM

ALL BEARINGS, DISTANCES, AND COORDINATE VALUES CONTAINED HEREON ARE GRID BASED UPON THE NEW MEXICO STATE PLANE COORDINATE SYSTEM, EAST ZONE OF THE NORTH AMERICAN DATUM 1983, U.S. SURVEY FEET

THIS PROPOSED PAD SITE LOCATION SHOWN HEREON HAS BEEN SURVEYED ON THE GROUND UNDER MY SUPERVISION AND PREPARED ACCORDING TO THE EVIDENCE FOUND AT THE TIME OF SURVEY, AND DATA PROVIDED BY MATADOR PRODUCTION COMPANY. THIS CERTIFICATION IS MADE AND LIMITED TO THOSE PERSONS OR ENTITIES SHOWN ON THE FACE OF THIS PLAT AND IS NON-TRANSFERABLE. THIS SURVEY IS CERTIFIED FOR THIS TRANSACTION ONLY.