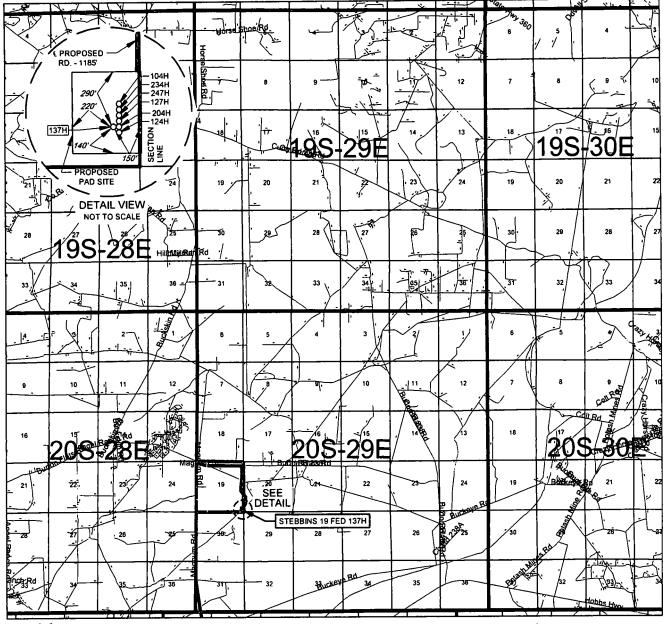

## **DISTANCE & DIRECTION**

FROM INT. OF US-285 AND US-180/US-62 E/W GREENE ST. GO EAST ON US-180 E/US-62 E/W ±8.3 MILES, THENCE NORTH (LEFT) ON MAGNUM RD. ±5.9 MILES, THENCE SOUTHEAST ON BURTON FLATS RD. ±1.0 MILES, THENCE SOUTH (RIGHT) ON A PROPOSED RD. ±4701 FEET TO A POINT ±300 FEET NORTH OF THE LOCATION