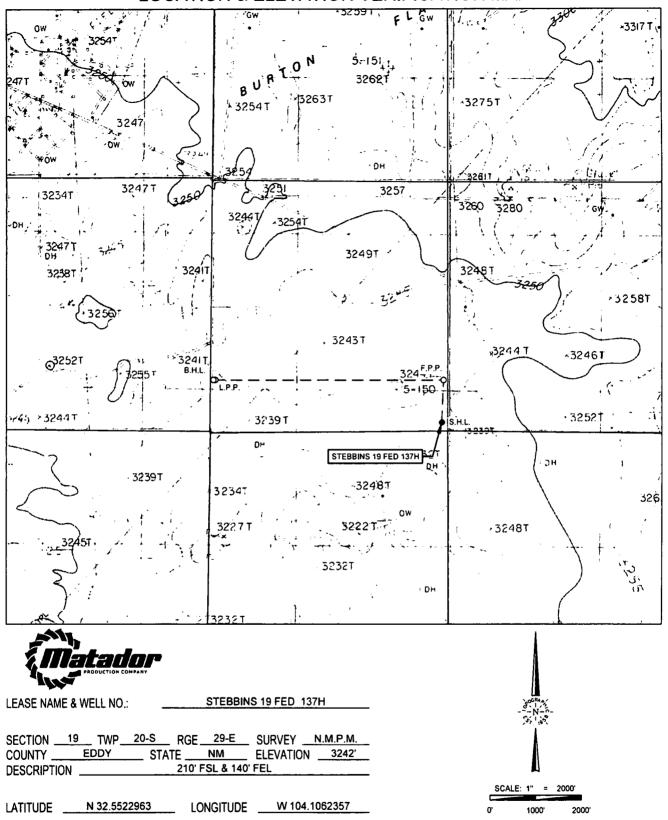

## **LOCATION & ELEVATION VERIFICATION MAP**

THIS EASEMENT/SERVITUDE LOCATION SHOWN HEREON HAS BEEN SURVEYED ON THE GROUND UNDER MY SUPERVISION AND PREPARED ACCORDING TO THE EVIDENCE FOUND AT THE TIME OF SURVEY, AND DATA PROVIDED BY MATADOR PRODUCTION COMPANY. THIS CERTIFICATION IS MADE AND LIMITED TO THOSE PERSONS OR ENTITIES SHOWN ON THE FACE OF THIS PLAT AND IS NON-TRANSFERABLE. THIS SURVEY IS CERTIFIED FOR THIS TRANSACTION ONLY.

ALL BEARINGS, DISTANCES, AND COORDINATE VALUES CONTAINED HEREON ARE GRID BASED UPON THE NEW MEXICO STATE PLANE COORDINATE SYSTEM, EAST ZONE OF THE NORTH AMERICAN DATUM 1983, U.S. SURVEY FEET.

## **VICINITY MAP**

LEASE NAME & WELL NO.:

STEBBINS 19 FED 137H

 SECTION
 19
 TWP
 20-S
 RGE
 29-E
 SURVEY
 N.M.P.M.

 COUNTY
 EDDY
 STATE
 NM

 DESCRIPTION
 210' FSL & 140' FEL