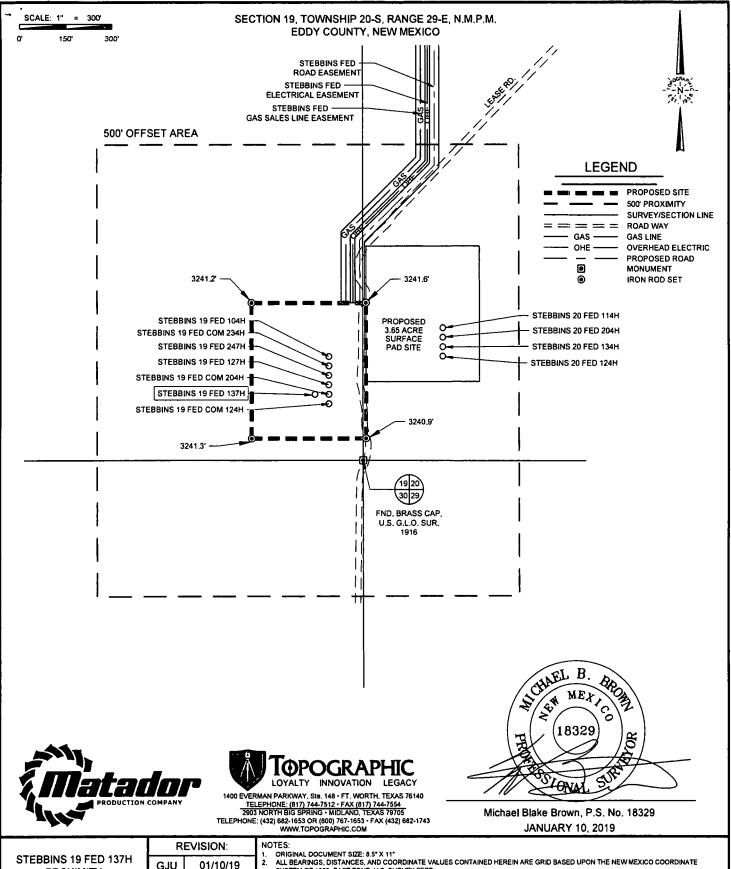

WWW.TOPOGRAPHIC.COM

| REVISION:                         |     | VISION:  | NOTES:  1. ORIGINAL DOCUMENT SIZE: 8 5" X 11"                                                                                                                                                                                                                                                                                                                                  |  |  |  |
|-----------------------------------|-----|----------|--------------------------------------------------------------------------------------------------------------------------------------------------------------------------------------------------------------------------------------------------------------------------------------------------------------------------------------------------------------------------------|--|--|--|
| STEBBINS 19 FED 137H PROXIMITY    | GJU | 01/10/19 | <ol> <li>ALL BEARINGS, DISTANCES, AND COORDINATE VALUES CONTAINED HEREIN ARE GRID BASED UPON THE NEW MEXICO COORDINATE<br/>SYSTEM OF 1983, EAST ZONE, U.S. SURVEY FEET.</li> </ol>                                                                                                                                                                                             |  |  |  |
|                                   |     |          | <ol> <li>CERTIFICATION IS MADE ONLY TO THE LOCATION OF THIS EASEMENT, IN RELATION TO THE EVIDENCE FOUND DURING A FIELD SURVEY, MADE ON THE GROUND, UNDER MY SUPERVISION, AND USING DOCUMENTATION PROVIDED BY MATADOR PRODUCTION COMPANY, ONLY LITILITES/EASEMENTS THAT WERE VISIBLE ON THE DATE OF THIS SURVEY, WITHINADJOINING THIS EASEMENT, HAVE BEEN LOCATED AS</li> </ol> |  |  |  |
| DATE: 01/03/2019                  |     |          | SHOWN HEREON OF WHICH I HAVE KNOWLEDGE. THIS CERTIFICATION IS LIMITED TO THOSE PERSONS OR ENTITIES SHOWN ON THE FACE OF THIS PLAT AND IS NON-TRANSFERABLE, AND MADE FOR THIS TRANSACTION ONLY.                                                                                                                                                                                 |  |  |  |
| FILE:LO_STEBBINS_19_FED_137H_REV1 |     |          |                                                                                                                                                                                                                                                                                                                                                                                |  |  |  |
| DRAWN BY: GJU                     |     |          |                                                                                                                                                                                                                                                                                                                                                                                |  |  |  |
| SHEET: 7 OF 7                     |     |          |                                                                                                                                                                                                                                                                                                                                                                                |  |  |  |
|                                   |     |          | SISURVEYMATADOR_RESOURCESISTEBBINS_FED_19 & 20-205-28EF INAL_PRODUCTSILO_STEBBINS_19_FED_137H_REV1.DWG 1/11/2019 5.24:29 PM cgafford                                                                                                                                                                                                                                           |  |  |  |