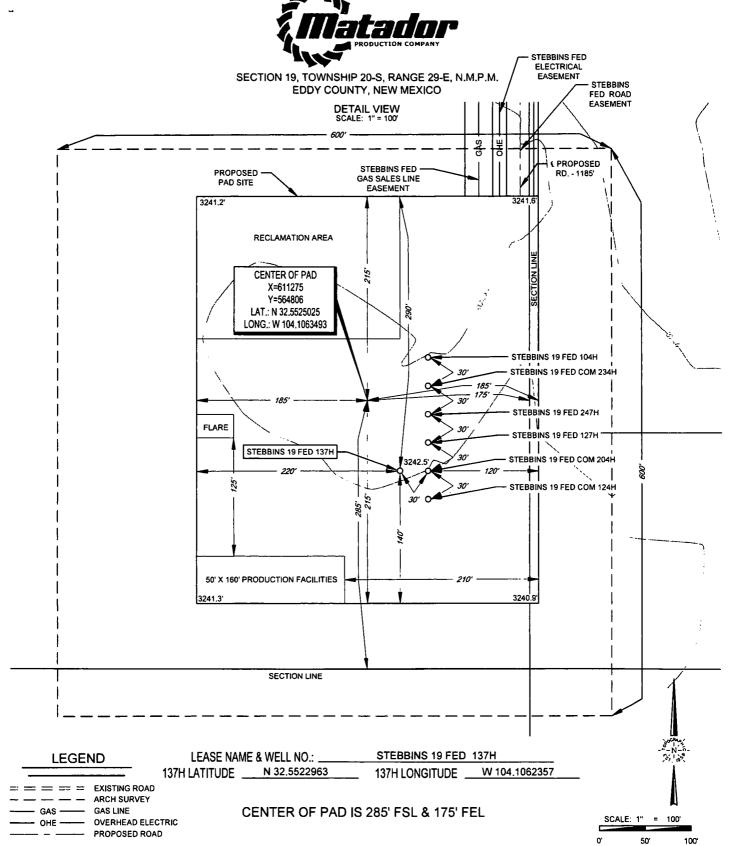

ALL BEARINGS, DISTANCES, AND COORDINATE VALUES CONTAINED HEREON ARE GRID BASED UPON THE NEW MEXICO STATE PLANE COORDINATE SYSTEM, EAST ZONE OF THE NORTH AMERICAN DATUM 1983, U.S. SURVEY FEET

THIS PROPOSED PAD SITE LOCATION SHOWN HEREON HAS BEEN SURVEYED ON THE GROUND UNDER MY SUPERVISION AND PREPARED ACCORDING TO THE EVIDENCE FOUND AT THE TIME OF SURVEY, AND DATA PROVIDED BY MATADOR PRODUCTION COMPANY. THIS CERTIFICATION IS MADE AND LIMITED TO THOSE PERSONS OR ENTITIES SHOWN ON THE FACE OF THIS PLAT AND IS NON-TRANSFERABLE. THIS SURVEY IS CERTIFIED FOR THIS TRANSACTION ONLY.