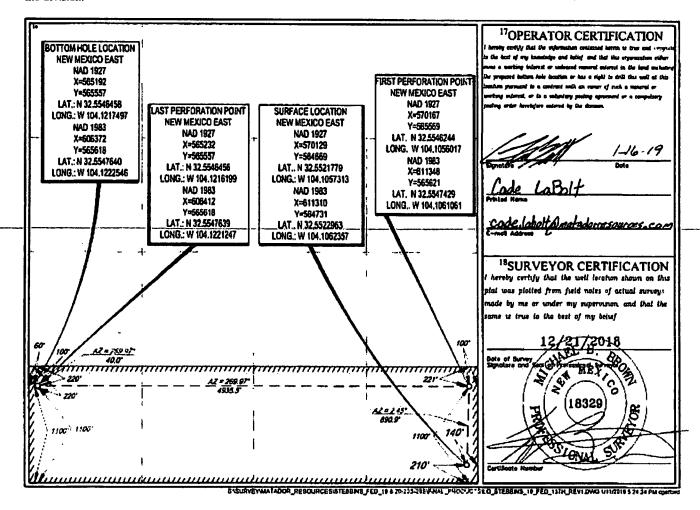

Department

JAN 3 1 2019 phmit one copy to appropriate

District Office

OIL CONSERVATION DIVISION 1220 South St. Francis Dr. Sante Fe, NM 87505

RECEIVED

AMENDED REPORT

WELL LOCATION AND ACREAGE DEDICATION PLAT <sup>1</sup>API Number Pool Code 30-015-44187 52605 Property Code Property Name Well Namber STEBBINS 19 FED 137H OCRID No. Operator Name Elevation 228937 MATADOR PRODUCTION COMPANY 3242' <sup>10</sup>Surface Location UL er lat ce. Towaship Rees Les Ide Feet from the North/South lin Fest from th Enst/West Ho County P 19 20-S 29-E 210' SOUTH 140' **EAST EDDY** UL or let es. Feet from the North/Seath lis Foot from the East/West line 19 20-S 29-E 1100' SOUTH 60' WEST **EDDY** Censolidation Code Order Ne. Cel 155.83

No allowable will be assigned to this completion until all interests have been consolidated or a non-standard unit has been approved by the division,

RW 2-21-19

ALL BEARINGS, DISTANCES, AND COORDINATE VALUES CONTAINED HEREON ARE GRID BASED UPON THE NEW MEXICO STATE PLANE COORDINATE SYSTEM, EAST ZONE OF THE NORTH AMERICAN DATUM 1983, U.S. SURVEY FEET.