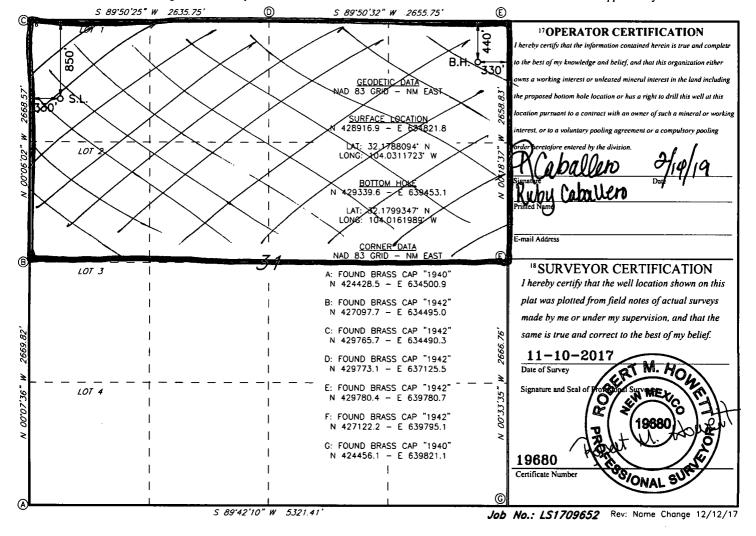

1220 South St. Francis Dr. DISTRICT II-ARTESIA O.C.D. Santa Fe, NM 87505

AMENDED REPORT

**District Office** 

WELL LOCATION AND ACREAGE DEDICATION PLAT API Number <sup>2</sup> Pool Code 015-45069 5 Property Name Well Number PRINCE 31 WIDA FEDERAL COM 2H OGRID NO 8 Operator Name <sup>9</sup>Elevation MEWBOURNE OIL COMPANY 2912'

10 Curfosa I agation

| UL or lot no. | Section | Township | Range | Lot Idn  | Feet from the | North/South line | Feet From the | East/West line | County      |
|---------------|---------|----------|-------|----------|---------------|------------------|---------------|----------------|-------------|
| 1             | 31      | 24S      | 29E   |          | 850           | NORTH            | 330           | WEST           | <b>EDDY</b> |
|               |         |          | 11 ]  | Bottom H | ole Location  | If Different Fro | m Surface     |                |             |
| UL or lot no. | Section | Township | Range | Lot Idn  | Feet from the | North/South line | Feet from the | East/West line | County      |
| A             | 31      | 24S      | 29E   |          | 953           | NORTH            | 334           | EAST           | <b>EDDY</b> |