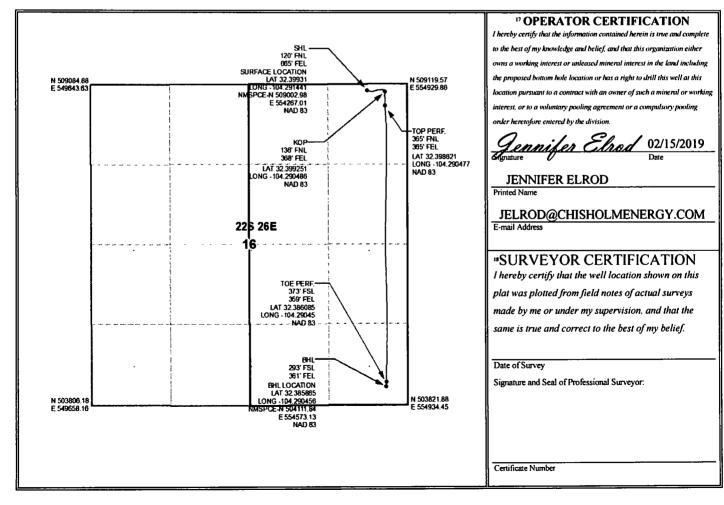

| District 1<br>1625 N. French Dr., Hobbs, NM 88240<br>Phone: (575) 393-6161 Fax: (575) 393-0720<br>District 11<br>811 S. First St., Artesia, NM 88210<br>Phone: (575) 748-1283 Fax: (575) 748-9720<br>District 111<br>1000 Rio Brazos Road, Azzec, NM 87410<br>Phone: (505) 334-6178 Fax: (505) 334-6170<br>District LY<br>1220 S. St. Francis Dr., Santa Fe, NM 87505<br>Phone: (505) 476-3460 Fax: (505) 476-3462 |                         |                                | Ener                        | State of New Mexico<br>Energy, Minerals & Natural Resource Dipaton SERVATIO<br>OIL CONSERVATION DIVISION<br>1220 South St. Francis Dr. FEB 19 2019<br>Santa Fe, NM 87505<br>RECEIVED |       |               |                        |               |      |             | Form C-102<br>N Revised August 1, 2011<br>omit one copy to appropriate<br>District Office<br>AMENDED REPORT<br>AS DRILLED |  |
|--------------------------------------------------------------------------------------------------------------------------------------------------------------------------------------------------------------------------------------------------------------------------------------------------------------------------------------------------------------------------------------------------------------------|-------------------------|--------------------------------|-----------------------------|--------------------------------------------------------------------------------------------------------------------------------------------------------------------------------------|-------|---------------|------------------------|---------------|------|-------------|---------------------------------------------------------------------------------------------------------------------------|--|
| WELL LOCATION AND ACREAGE DEDICATION PLAT                                                                                                                                                                                                                                                                                                                                                                          |                         |                                |                             |                                                                                                                                                                                      |       |               |                        |               |      |             |                                                                                                                           |  |
| <sup>1</sup> AP1 Number                                                                                                                                                                                                                                                                                                                                                                                            |                         |                                |                             | ² Pool                                                                                                                                                                               | Code  |               | <sup>3</sup> Pool Name |               |      |             |                                                                                                                           |  |
| 30-015-45318                                                                                                                                                                                                                                                                                                                                                                                                       |                         |                                |                             | 98220 PURPLE SAGE; WOLFO                                                                                                                                                             |       |               |                        |               |      | ſP          |                                                                                                                           |  |
| <sup>4</sup> Property Code                                                                                                                                                                                                                                                                                                                                                                                         |                         |                                |                             | <sup>5</sup> Property Name <sup>6</sup> Well Numb                                                                                                                                    |       |               |                        |               |      |             |                                                                                                                           |  |
| 322719                                                                                                                                                                                                                                                                                                                                                                                                             |                         |                                |                             | SPITFIRE 16 STATE COM WCB                                                                                                                                                            |       |               |                        |               |      |             | 1H                                                                                                                        |  |
| <sup>7</sup> OGRID No.                                                                                                                                                                                                                                                                                                                                                                                             |                         |                                |                             | <sup>8</sup> Operator Name                                                                                                                                                           |       |               |                        |               |      |             | <sup>9</sup> Elevation                                                                                                    |  |
| 372137                                                                                                                                                                                                                                                                                                                                                                                                             |                         | CHISHOLM ENERGY OPERATING, LLC |                             |                                                                                                                                                                                      |       |               |                        |               |      | 3354.2      |                                                                                                                           |  |
| Surface Location                                                                                                                                                                                                                                                                                                                                                                                                   |                         |                                |                             |                                                                                                                                                                                      |       |               |                        |               |      |             |                                                                                                                           |  |
| UL or lot no.                                                                                                                                                                                                                                                                                                                                                                                                      | Section                 | Township                       | Range                       | Lo                                                                                                                                                                                   | t Idn | Feet from the | North/South line       | Feet from the | Eas  | t/West line | County                                                                                                                    |  |
| A                                                                                                                                                                                                                                                                                                                                                                                                                  | 16                      | 22S                            | 26E                         |                                                                                                                                                                                      |       | 120           | NORTH                  | 665           | EA   | ST          | EDDY                                                                                                                      |  |
| " Bottom Hole Location If Different From Surface                                                                                                                                                                                                                                                                                                                                                                   |                         |                                |                             |                                                                                                                                                                                      |       |               |                        |               |      |             |                                                                                                                           |  |
| UL or lot no.                                                                                                                                                                                                                                                                                                                                                                                                      | Section                 | Township                       | Range                       | Lo                                                                                                                                                                                   | t Idn | Feet from the | North/South line       | Feet from the | Eas  | t/West line | County                                                                                                                    |  |
| Р                                                                                                                                                                                                                                                                                                                                                                                                                  | 16                      | 22S                            | 26E                         |                                                                                                                                                                                      |       | 293           | SOUTH                  | 361           | EAST |             | EDDY                                                                                                                      |  |
| <sup>12</sup> Dedicated Acres                                                                                                                                                                                                                                                                                                                                                                                      | s <sup>13</sup> Joint o | r infill                       | <sup>14</sup> Consolidation | lidation Code 15 Or                                                                                                                                                                  |       | er No.        |                        |               |      |             |                                                                                                                           |  |
| 320                                                                                                                                                                                                                                                                                                                                                                                                                |                         |                                |                             |                                                                                                                                                                                      |       |               |                        |               |      |             |                                                                                                                           |  |