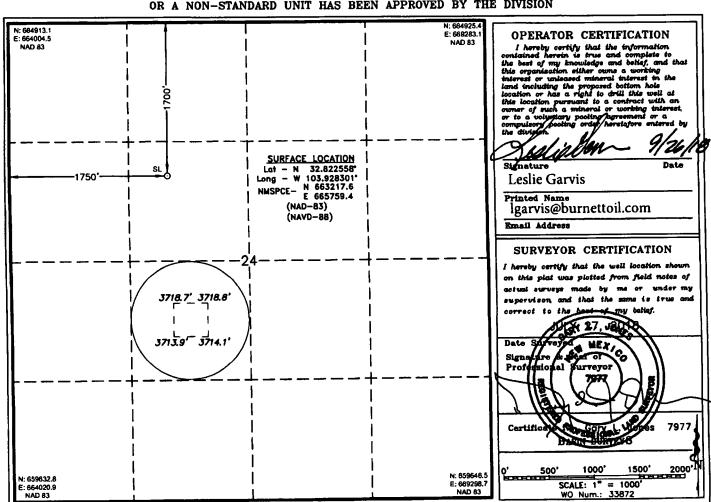

## OIL CONSERVATION DIVISION 1220 South St. Francis Dr. RECEIVED Santa Fe, New Mexico 87505

WELL LOCATION AND ACREAGE DEDICATION PLAT

☐ AMENDED REPORT

| 30-015-45767       | Pool Code<br>96831 | TA YESO               |                    |  |
|--------------------|--------------------|-----------------------|--------------------|--|
| Property Code 2391 | <del>-</del>       | ty Name<br>SON B      | Well Number<br>76  |  |
| OGRID No.<br>03080 | •                  | or Name COMPANY, INC. | Elevation<br>3719' |  |

## Surface Location

| 1 | UL or lot No. | Section | Township | Range | Lot Idn | FEET from the | SOUTH/South line | FEET from the | Bast/EAST line | County |
|---|---------------|---------|----------|-------|---------|---------------|------------------|---------------|----------------|--------|
|   | F             | 24      | 17 S     | 30 E  |         | 1700          | NORTH            | 1750          | WEST           | EDDY   |

## Bottom Hole Location If Different From Surface

| UL or lot No.   | Section 7 | Township   | Range         | Lot Idn | FEET from the | SOUTH/South line | FEET from the | East/EAST line | County |
|-----------------|-----------|------------|---------------|---------|---------------|------------------|---------------|----------------|--------|
| Dedicated fores | Joint or  | Infill Cor | asolidation C | ode Ord | ier No.       |                  |               |                |        |