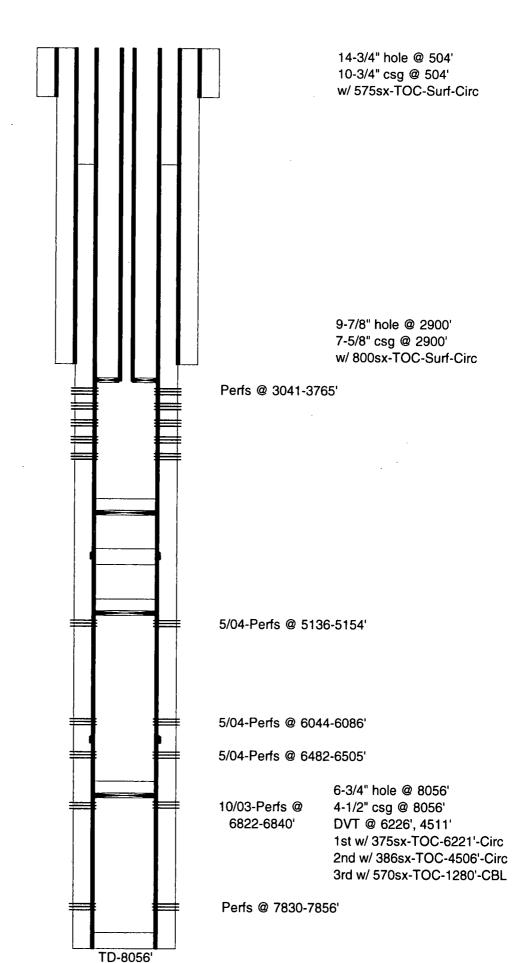

| Subrit 1 Copy To Appropriate District Office                                                                                                                                                                                                                                                                                                                                                                                                                                                                                                                                                                                                                                                                                                                                                                                                                                                                                                                                                                                                                                                                                                                                                                                                                                                                                                                                                                                                                                                                                                                                                                                                                                                                                                                                                                                                                                                                                                                                                                                                                                                                                   | State of New Me                                                       | xico                           |                                | Form C-103             |
|--------------------------------------------------------------------------------------------------------------------------------------------------------------------------------------------------------------------------------------------------------------------------------------------------------------------------------------------------------------------------------------------------------------------------------------------------------------------------------------------------------------------------------------------------------------------------------------------------------------------------------------------------------------------------------------------------------------------------------------------------------------------------------------------------------------------------------------------------------------------------------------------------------------------------------------------------------------------------------------------------------------------------------------------------------------------------------------------------------------------------------------------------------------------------------------------------------------------------------------------------------------------------------------------------------------------------------------------------------------------------------------------------------------------------------------------------------------------------------------------------------------------------------------------------------------------------------------------------------------------------------------------------------------------------------------------------------------------------------------------------------------------------------------------------------------------------------------------------------------------------------------------------------------------------------------------------------------------------------------------------------------------------------------------------------------------------------------------------------------------------------|-----------------------------------------------------------------------|--------------------------------|--------------------------------|------------------------|
| District I - (595) 393-6161                                                                                                                                                                                                                                                                                                                                                                                                                                                                                                                                                                                                                                                                                                                                                                                                                                                                                                                                                                                                                                                                                                                                                                                                                                                                                                                                                                                                                                                                                                                                                                                                                                                                                                                                                                                                                                                                                                                                                                                                                                                                                                    | Energy, Minerals and Natu                                             |                                |                                | Revised July 18, 2013  |
| 1628 N. French Dr., Hobbs, NM 88240<br>District II – (575) 748-1283                                                                                                                                                                                                                                                                                                                                                                                                                                                                                                                                                                                                                                                                                                                                                                                                                                                                                                                                                                                                                                                                                                                                                                                                                                                                                                                                                                                                                                                                                                                                                                                                                                                                                                                                                                                                                                                                                                                                                                                                                                                            |                                                                       |                                | WELL API NO.<br>30- 015-2923   | اع                     |
| 811 S. First St., Artesia, NM 88210                                                                                                                                                                                                                                                                                                                                                                                                                                                                                                                                                                                                                                                                                                                                                                                                                                                                                                                                                                                                                                                                                                                                                                                                                                                                                                                                                                                                                                                                                                                                                                                                                                                                                                                                                                                                                                                                                                                                                                                                                                                                                            | OIL CONSERVATION                                                      | DIAISION L                     | 5. Indicate Type of            |                        |
| <u>District III</u> – (505) 334-6178<br>1000 Rio Brazos Rd., Aztec, NM 87410                                                                                                                                                                                                                                                                                                                                                                                                                                                                                                                                                                                                                                                                                                                                                                                                                                                                                                                                                                                                                                                                                                                                                                                                                                                                                                                                                                                                                                                                                                                                                                                                                                                                                                                                                                                                                                                                                                                                                                                                                                                   | 1220 South St. Fran                                                   | icis Dr.                       | STATE [                        | FEE 🗹                  |
| <u>District IV</u> – (505) 476-3460                                                                                                                                                                                                                                                                                                                                                                                                                                                                                                                                                                                                                                                                                                                                                                                                                                                                                                                                                                                                                                                                                                                                                                                                                                                                                                                                                                                                                                                                                                                                                                                                                                                                                                                                                                                                                                                                                                                                                                                                                                                                                            | Santa Fe, NM 87                                                       | 505                            | 6. State Oil & Gas             | Lease No.              |
| 1220 S. St. Francis Dr., Santa Fe, NM<br>87505                                                                                                                                                                                                                                                                                                                                                                                                                                                                                                                                                                                                                                                                                                                                                                                                                                                                                                                                                                                                                                                                                                                                                                                                                                                                                                                                                                                                                                                                                                                                                                                                                                                                                                                                                                                                                                                                                                                                                                                                                                                                                 |                                                                       |                                |                                |                        |
| SUNDRY NOTICES AND REPORTS ON WELLS                                                                                                                                                                                                                                                                                                                                                                                                                                                                                                                                                                                                                                                                                                                                                                                                                                                                                                                                                                                                                                                                                                                                                                                                                                                                                                                                                                                                                                                                                                                                                                                                                                                                                                                                                                                                                                                                                                                                                                                                                                                                                            |                                                                       |                                | 7. Lease Name or U             | Jnit Agreement Name    |
| (DO NOT USE THIS FORM FOR PROPOSALS TO DRILL OR TO DEEPEN OR PLUG BACK TO A DIFFERENT RESERVOIR. USE "APPLICATION FOR PERMIT" (FORM C-101) FOR SUCH                                                                                                                                                                                                                                                                                                                                                                                                                                                                                                                                                                                                                                                                                                                                                                                                                                                                                                                                                                                                                                                                                                                                                                                                                                                                                                                                                                                                                                                                                                                                                                                                                                                                                                                                                                                                                                                                                                                                                                            |                                                                       |                                | Harrown 15                     |                        |
| PROPOSALS.)                                                                                                                                                                                                                                                                                                                                                                                                                                                                                                                                                                                                                                                                                                                                                                                                                                                                                                                                                                                                                                                                                                                                                                                                                                                                                                                                                                                                                                                                                                                                                                                                                                                                                                                                                                                                                                                                                                                                                                                                                                                                                                                    |                                                                       | <u> </u>                       |                                |                        |
| 1. Type of Well: Oil Well Gas Well Other Sw)                                                                                                                                                                                                                                                                                                                                                                                                                                                                                                                                                                                                                                                                                                                                                                                                                                                                                                                                                                                                                                                                                                                                                                                                                                                                                                                                                                                                                                                                                                                                                                                                                                                                                                                                                                                                                                                                                                                                                                                                                                                                                   |                                                                       |                                | <u> </u>                       |                        |
| 2. Name of Operator OXY USA Inc.                                                                                                                                                                                                                                                                                                                                                                                                                                                                                                                                                                                                                                                                                                                                                                                                                                                                                                                                                                                                                                                                                                                                                                                                                                                                                                                                                                                                                                                                                                                                                                                                                                                                                                                                                                                                                                                                                                                                                                                                                                                                                               |                                                                       | 9                              | 9. OGRID Number                |                        |
| 3. Address of Operator                                                                                                                                                                                                                                                                                                                                                                                                                                                                                                                                                                                                                                                                                                                                                                                                                                                                                                                                                                                                                                                                                                                                                                                                                                                                                                                                                                                                                                                                                                                                                                                                                                                                                                                                                                                                                                                                                                                                                                                                                                                                                                         |                                                                       |                                | 16696 10. Pool name or Wildcat |                        |
| P.O. Box 50250 Midland, TX 79710                                                                                                                                                                                                                                                                                                                                                                                                                                                                                                                                                                                                                                                                                                                                                                                                                                                                                                                                                                                                                                                                                                                                                                                                                                                                                                                                                                                                                                                                                                                                                                                                                                                                                                                                                                                                                                                                                                                                                                                                                                                                                               |                                                                       | ,                              | 5WI) Delaware                  |                        |
| 4. Well Location                                                                                                                                                                                                                                                                                                                                                                                                                                                                                                                                                                                                                                                                                                                                                                                                                                                                                                                                                                                                                                                                                                                                                                                                                                                                                                                                                                                                                                                                                                                                                                                                                                                                                                                                                                                                                                                                                                                                                                                                                                                                                                               |                                                                       |                                |                                |                        |
| Unit Letter H: 1657 feet from the North line and 330 feet from the ecst line                                                                                                                                                                                                                                                                                                                                                                                                                                                                                                                                                                                                                                                                                                                                                                                                                                                                                                                                                                                                                                                                                                                                                                                                                                                                                                                                                                                                                                                                                                                                                                                                                                                                                                                                                                                                                                                                                                                                                                                                                                                   |                                                                       |                                |                                |                        |
| Section 15 Township 245 Range 29E NMPM County EHY                                                                                                                                                                                                                                                                                                                                                                                                                                                                                                                                                                                                                                                                                                                                                                                                                                                                                                                                                                                                                                                                                                                                                                                                                                                                                                                                                                                                                                                                                                                                                                                                                                                                                                                                                                                                                                                                                                                                                                                                                                                                              |                                                                       |                                |                                |                        |
| 11. Elevation (Show whether DR, RKB, RT, GR, etc.)                                                                                                                                                                                                                                                                                                                                                                                                                                                                                                                                                                                                                                                                                                                                                                                                                                                                                                                                                                                                                                                                                                                                                                                                                                                                                                                                                                                                                                                                                                                                                                                                                                                                                                                                                                                                                                                                                                                                                                                                                                                                             |                                                                       |                                |                                |                        |
|                                                                                                                                                                                                                                                                                                                                                                                                                                                                                                                                                                                                                                                                                                                                                                                                                                                                                                                                                                                                                                                                                                                                                                                                                                                                                                                                                                                                                                                                                                                                                                                                                                                                                                                                                                                                                                                                                                                                                                                                                                                                                                                                | 2937                                                                  | <u> </u>                       |                                |                        |
|                                                                                                                                                                                                                                                                                                                                                                                                                                                                                                                                                                                                                                                                                                                                                                                                                                                                                                                                                                                                                                                                                                                                                                                                                                                                                                                                                                                                                                                                                                                                                                                                                                                                                                                                                                                                                                                                                                                                                                                                                                                                                                                                |                                                                       |                                |                                |                        |
| 12. Check Appropriate Box to Indicate Nature of Notice, Report or Other Data                                                                                                                                                                                                                                                                                                                                                                                                                                                                                                                                                                                                                                                                                                                                                                                                                                                                                                                                                                                                                                                                                                                                                                                                                                                                                                                                                                                                                                                                                                                                                                                                                                                                                                                                                                                                                                                                                                                                                                                                                                                   |                                                                       |                                |                                |                        |
| NOTICE OF INTENTION TO:                                                                                                                                                                                                                                                                                                                                                                                                                                                                                                                                                                                                                                                                                                                                                                                                                                                                                                                                                                                                                                                                                                                                                                                                                                                                                                                                                                                                                                                                                                                                                                                                                                                                                                                                                                                                                                                                                                                                                                                                                                                                                                        |                                                                       |                                |                                |                        |
| NOTICE OF INTENTION TO:  PERFORM REMEDIAL WORK PLUG AND ABANDON PREMEDIAL WORK PR |                                                                       |                                |                                |                        |
| TEMPORARILY ABANDON                                                                                                                                                                                                                                                                                                                                                                                                                                                                                                                                                                                                                                                                                                                                                                                                                                                                                                                                                                                                                                                                                                                                                                                                                                                                                                                                                                                                                                                                                                                                                                                                                                                                                                                                                                                                                                                                                                                                                                                                                                                                                                            |                                                                       |                                |                                | LITERING CASING        |
| PULL OR ALTER CASING                                                                                                                                                                                                                                                                                                                                                                                                                                                                                                                                                                                                                                                                                                                                                                                                                                                                                                                                                                                                                                                                                                                                                                                                                                                                                                                                                                                                                                                                                                                                                                                                                                                                                                                                                                                                                                                                                                                                                                                                                                                                                                           | MULTIPLE COMPL                                                        | COMMENCE DRILL CASING/CEMENT J |                                | AND A                  |
| DOWNHOLE COMMINGLE                                                                                                                                                                                                                                                                                                                                                                                                                                                                                                                                                                                                                                                                                                                                                                                                                                                                                                                                                                                                                                                                                                                                                                                                                                                                                                                                                                                                                                                                                                                                                                                                                                                                                                                                                                                                                                                                                                                                                                                                                                                                                                             | MOETH EE COMPE                                                        | CASING/CEIVIENT J              | ОВ Ц                           |                        |
| CLOSED-LOOP SYSTEM                                                                                                                                                                                                                                                                                                                                                                                                                                                                                                                                                                                                                                                                                                                                                                                                                                                                                                                                                                                                                                                                                                                                                                                                                                                                                                                                                                                                                                                                                                                                                                                                                                                                                                                                                                                                                                                                                                                                                                                                                                                                                                             |                                                                       |                                |                                |                        |
| OTHER:                                                                                                                                                                                                                                                                                                                                                                                                                                                                                                                                                                                                                                                                                                                                                                                                                                                                                                                                                                                                                                                                                                                                                                                                                                                                                                                                                                                                                                                                                                                                                                                                                                                                                                                                                                                                                                                                                                                                                                                                                                                                                                                         |                                                                       | OTHER:                         |                                |                        |
| 13. Describe proposed or completed operations. (Clearly state all pertinent details, and give pertinent dates, including estimated date                                                                                                                                                                                                                                                                                                                                                                                                                                                                                                                                                                                                                                                                                                                                                                                                                                                                                                                                                                                                                                                                                                                                                                                                                                                                                                                                                                                                                                                                                                                                                                                                                                                                                                                                                                                                                                                                                                                                                                                        |                                                                       |                                |                                |                        |
| of starting any proposed work). SEE RULE 19.15.7.14 NMAC. For Multiple Completions: Attach wellbore diagram of                                                                                                                                                                                                                                                                                                                                                                                                                                                                                                                                                                                                                                                                                                                                                                                                                                                                                                                                                                                                                                                                                                                                                                                                                                                                                                                                                                                                                                                                                                                                                                                                                                                                                                                                                                                                                                                                                                                                                                                                                 |                                                                       |                                |                                |                        |
| proposed completion or rec                                                                                                                                                                                                                                                                                                                                                                                                                                                                                                                                                                                                                                                                                                                                                                                                                                                                                                                                                                                                                                                                                                                                                                                                                                                                                                                                                                                                                                                                                                                                                                                                                                                                                                                                                                                                                                                                                                                                                                                                                                                                                                     | ompletion.                                                            |                                |                                | <del>-</del>           |
|                                                                                                                                                                                                                                                                                                                                                                                                                                                                                                                                                                                                                                                                                                                                                                                                                                                                                                                                                                                                                                                                                                                                                                                                                                                                                                                                                                                                                                                                                                                                                                                                                                                                                                                                                                                                                                                                                                                                                                                                                                                                                                                                |                                                                       | MANUY OCD                      | 24 hrs . prior to              | ·                      |
| TD-8056' PBTD-                                                                                                                                                                                                                                                                                                                                                                                                                                                                                                                                                                                                                                                                                                                                                                                                                                                                                                                                                                                                                                                                                                                                                                                                                                                                                                                                                                                                                                                                                                                                                                                                                                                                                                                                                                                                                                                                                                                                                                                                                                                                                                                 | 3965' Perfs-3041-3765'                                                | CELLA AL                       | enk done.                      |                        |
| 10.3/4" 40.5# 60.5                                                                                                                                                                                                                                                                                                                                                                                                                                                                                                                                                                                                                                                                                                                                                                                                                                                                                                                                                                                                                                                                                                                                                                                                                                                                                                                                                                                                                                                                                                                                                                                                                                                                                                                                                                                                                                                                                                                                                                                                                                                                                                             | @ 504'/ 575av. 14 3/4" bala TOO                                       |                                |                                | RECEIVED               |
|                                                                                                                                                                                                                                                                                                                                                                                                                                                                                                                                                                                                                                                                                                                                                                                                                                                                                                                                                                                                                                                                                                                                                                                                                                                                                                                                                                                                                                                                                                                                                                                                                                                                                                                                                                                                                                                                                                                                                                                                                                                                                                                                | @ 504' w/ 575sx, 14-3/4" hole, TOC csg @ 2900' w/ 800sx, 9-7/8" hole, |                                |                                |                        |
|                                                                                                                                                                                                                                                                                                                                                                                                                                                                                                                                                                                                                                                                                                                                                                                                                                                                                                                                                                                                                                                                                                                                                                                                                                                                                                                                                                                                                                                                                                                                                                                                                                                                                                                                                                                                                                                                                                                                                                                                                                                                                                                                | 0 8056' DVT @ 6226', 4511' w/ 1331                                    |                                | 1280, 081                      | CCD 4 A 2010           |
| , 4 1/2 11.0# c3g e                                                                                                                                                                                                                                                                                                                                                                                                                                                                                                                                                                                                                                                                                                                                                                                                                                                                                                                                                                                                                                                                                                                                                                                                                                                                                                                                                                                                                                                                                                                                                                                                                                                                                                                                                                                                                                                                                                                                                                                                                                                                                                            | 9 0030 DV1 @ 0220 , 4311 W/ 1331                                      | 13x, 0°3/4 Hole, TOC           | 1200 -CBL                      | FEB 1 4 2019           |
| 1. RIH & set CIBP (                                                                                                                                                                                                                                                                                                                                                                                                                                                                                                                                                                                                                                                                                                                                                                                                                                                                                                                                                                                                                                                                                                                                                                                                                                                                                                                                                                                                                                                                                                                                                                                                                                                                                                                                                                                                                                                                                                                                                                                                                                                                                                            | a 2991' w/ 25sx cmt to 2730' WOC-                                     | Tag                            |                                |                        |
|                                                                                                                                                                                                                                                                                                                                                                                                                                                                                                                                                                                                                                                                                                                                                                                                                                                                                                                                                                                                                                                                                                                                                                                                                                                                                                                                                                                                                                                                                                                                                                                                                                                                                                                                                                                                                                                                                                                                                                                                                                                                                                                                | @ 1770-1520' WOC-Tag                                                  |                                | DIST                           | RICT II-ARTESIA O.C.D. |
| 3. Perf @ 554' sqz                                                                                                                                                                                                                                                                                                                                                                                                                                                                                                                                                                                                                                                                                                                                                                                                                                                                                                                                                                                                                                                                                                                                                                                                                                                                                                                                                                                                                                                                                                                                                                                                                                                                                                                                                                                                                                                                                                                                                                                                                                                                                                             | 120sx cmt to Surface                                                  |                                |                                | •                      |
| 10# MLF between plugs - Above ground steel tanks will be utilized                                                                                                                                                                                                                                                                                                                                                                                                                                                                                                                                                                                                                                                                                                                                                                                                                                                                                                                                                                                                                                                                                                                                                                                                                                                                                                                                                                                                                                                                                                                                                                                                                                                                                                                                                                                                                                                                                                                                                                                                                                                              |                                                                       |                                |                                |                        |
|                                                                                                                                                                                                                                                                                                                                                                                                                                                                                                                                                                                                                                                                                                                                                                                                                                                                                                                                                                                                                                                                                                                                                                                                                                                                                                                                                                                                                                                                                                                                                                                                                                                                                                                                                                                                                                                                                                                                                                                                                                                                                                                                |                                                                       |                                |                                | _                      |
| Spud Date:                                                                                                                                                                                                                                                                                                                                                                                                                                                                                                                                                                                                                                                                                                                                                                                                                                                                                                                                                                                                                                                                                                                                                                                                                                                                                                                                                                                                                                                                                                                                                                                                                                                                                                                                                                                                                                                                                                                                                                                                                                                                                                                     | Dia Dalama Da                                                         |                                |                                | ]                      |
| Spud Date:                                                                                                                                                                                                                                                                                                                                                                                                                                                                                                                                                                                                                                                                                                                                                                                                                                                                                                                                                                                                                                                                                                                                                                                                                                                                                                                                                                                                                                                                                                                                                                                                                                                                                                                                                                                                                                                                                                                                                                                                                                                                                                                     | Rig Release Date                                                      | e:                             |                                | ,                      |
| AH II                                                                                                                                                                                                                                                                                                                                                                                                                                                                                                                                                                                                                                                                                                                                                                                                                                                                                                                                                                                                                                                                                                                                                                                                                                                                                                                                                                                                                                                                                                                                                                                                                                                                                                                                                                                                                                                                                                                                                                                                                                                                                                                          | Col'                                                                  | +101                           | 1 1                            | ] = 1/5/               |
| A Jee MIAched                                                                                                                                                                                                                                                                                                                                                                                                                                                                                                                                                                                                                                                                                                                                                                                                                                                                                                                                                                                                                                                                                                                                                                                                                                                                                                                                                                                                                                                                                                                                                                                                                                                                                                                                                                                                                                                                                                                                                                                                                                                                                                                  | COAS MIL                                                              | 5/ 6c //ha                     | ged 57                         | 2/18/20                |
| I hereby certify that the information                                                                                                                                                                                                                                                                                                                                                                                                                                                                                                                                                                                                                                                                                                                                                                                                                                                                                                                                                                                                                                                                                                                                                                                                                                                                                                                                                                                                                                                                                                                                                                                                                                                                                                                                                                                                                                                                                                                                                                                                                                                                                          | above is true and complete to the be                                  | st of my knowledge <b>A</b>    | nd belief.                     | •                      |
|                                                                                                                                                                                                                                                                                                                                                                                                                                                                                                                                                                                                                                                                                                                                                                                                                                                                                                                                                                                                                                                                                                                                                                                                                                                                                                                                                                                                                                                                                                                                                                                                                                                                                                                                                                                                                                                                                                                                                                                                                                                                                                                                | //                                                                    |                                |                                |                        |
| SIGNATURE In                                                                                                                                                                                                                                                                                                                                                                                                                                                                                                                                                                                                                                                                                                                                                                                                                                                                                                                                                                                                                                                                                                                                                                                                                                                                                                                                                                                                                                                                                                                                                                                                                                                                                                                                                                                                                                                                                                                                                                                                                                                                                                                   | TITLE Sr.                                                             | Regulatory Advisor_            | DATE                           | 2/0/19                 |
|                                                                                                                                                                                                                                                                                                                                                                                                                                                                                                                                                                                                                                                                                                                                                                                                                                                                                                                                                                                                                                                                                                                                                                                                                                                                                                                                                                                                                                                                                                                                                                                                                                                                                                                                                                                                                                                                                                                                                                                                                                                                                                                                |                                                                       | itoguiatory riavisor           | DATE_                          |                        |
| Type or print name <u>David Stewart</u> E-mail address: <u>david stewart@oxy.com</u> PHONE: <u>432-685-5717</u>                                                                                                                                                                                                                                                                                                                                                                                                                                                                                                                                                                                                                                                                                                                                                                                                                                                                                                                                                                                                                                                                                                                                                                                                                                                                                                                                                                                                                                                                                                                                                                                                                                                                                                                                                                                                                                                                                                                                                                                                                |                                                                       |                                |                                |                        |
|                                                                                                                                                                                                                                                                                                                                                                                                                                                                                                                                                                                                                                                                                                                                                                                                                                                                                                                                                                                                                                                                                                                                                                                                                                                                                                                                                                                                                                                                                                                                                                                                                                                                                                                                                                                                                                                                                                                                                                                                                                                                                                                                |                                                                       |                                |                                |                        |
| For State Use Only                                                                                                                                                                                                                                                                                                                                                                                                                                                                                                                                                                                                                                                                                                                                                                                                                                                                                                                                                                                                                                                                                                                                                                                                                                                                                                                                                                                                                                                                                                                                                                                                                                                                                                                                                                                                                                                                                                                                                                                                                                                                                                             |                                                                       | 0                              | •                              | 2/18/19 Jungavid       |
| APPROVED BY:                                                                                                                                                                                                                                                                                                                                                                                                                                                                                                                                                                                                                                                                                                                                                                                                                                                                                                                                                                                                                                                                                                                                                                                                                                                                                                                                                                                                                                                                                                                                                                                                                                                                                                                                                                                                                                                                                                                                                                                                                                                                                                                   | Office the                                                            | Km -                           | DATE                           | 2/18/19 50             |
| Conditions of Approval (if any):                                                                                                                                                                                                                                                                                                                                                                                                                                                                                                                                                                                                                                                                                                                                                                                                                                                                                                                                                                                                                                                                                                                                                                                                                                                                                                                                                                                                                                                                                                                                                                                                                                                                                                                                                                                                                                                                                                                                                                                                                                                                                               | IIILE JI                                                              |                                |                                | 5/10/11                |
|                                                                                                                                                                                                                                                                                                                                                                                                                                                                                                                                                                                                                                                                                                                                                                                                                                                                                                                                                                                                                                                                                                                                                                                                                                                                                                                                                                                                                                                                                                                                                                                                                                                                                                                                                                                                                                                                                                                                                                                                                                                                                                                                |                                                                       | / !—, "                        |                                | <b>\1</b>              |