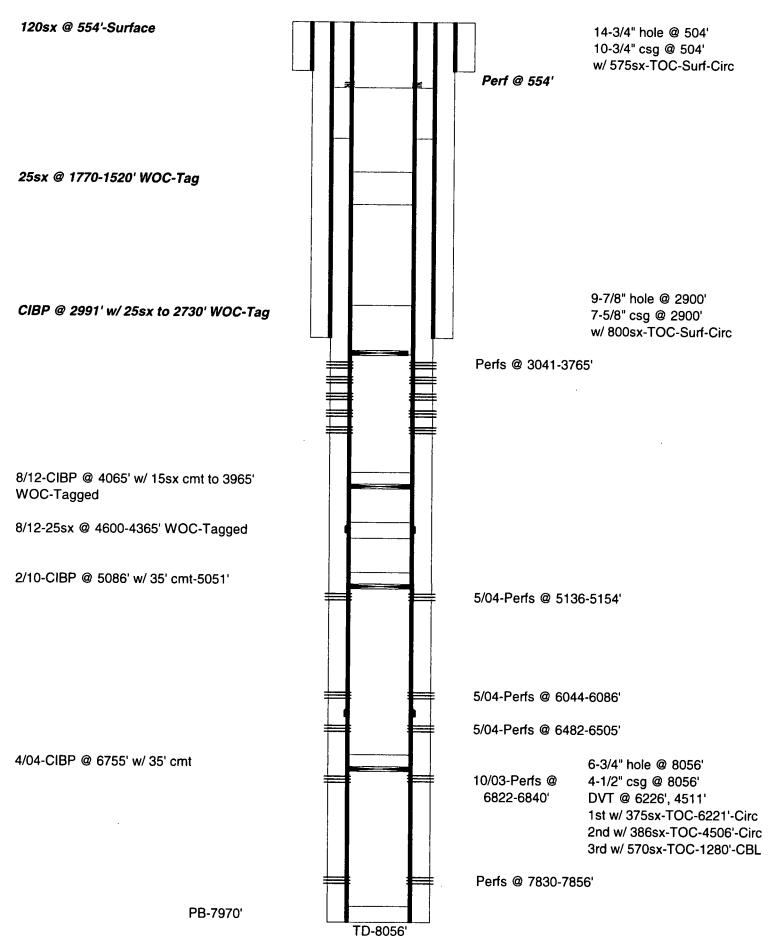

| Subrit 1 Copy To Appropriate District Office                                                                                                                                                                                                                                                                                                                                                                                                                                                                                                                                                                                                                                                                                                                                                                                                                                                                                                                                                                                                                                                                                                                                                                                                                                                                                                                                                                                                                                                                                                                                                                                                                                                                                                                                                                                                                                                                                                                                                                                                                                                                                   | State of New Me                                                       | xico                           |                                | Form C-103             |
|--------------------------------------------------------------------------------------------------------------------------------------------------------------------------------------------------------------------------------------------------------------------------------------------------------------------------------------------------------------------------------------------------------------------------------------------------------------------------------------------------------------------------------------------------------------------------------------------------------------------------------------------------------------------------------------------------------------------------------------------------------------------------------------------------------------------------------------------------------------------------------------------------------------------------------------------------------------------------------------------------------------------------------------------------------------------------------------------------------------------------------------------------------------------------------------------------------------------------------------------------------------------------------------------------------------------------------------------------------------------------------------------------------------------------------------------------------------------------------------------------------------------------------------------------------------------------------------------------------------------------------------------------------------------------------------------------------------------------------------------------------------------------------------------------------------------------------------------------------------------------------------------------------------------------------------------------------------------------------------------------------------------------------------------------------------------------------------------------------------------------------|-----------------------------------------------------------------------|--------------------------------|--------------------------------|------------------------|
| District I - (595) 393-6161                                                                                                                                                                                                                                                                                                                                                                                                                                                                                                                                                                                                                                                                                                                                                                                                                                                                                                                                                                                                                                                                                                                                                                                                                                                                                                                                                                                                                                                                                                                                                                                                                                                                                                                                                                                                                                                                                                                                                                                                                                                                                                    | Energy, Minerals and Natu                                             |                                |                                | Revised July 18, 2013  |
| 1628 N. French Dr., Hobbs, NM 88240<br>District II – (575) 748-1283                                                                                                                                                                                                                                                                                                                                                                                                                                                                                                                                                                                                                                                                                                                                                                                                                                                                                                                                                                                                                                                                                                                                                                                                                                                                                                                                                                                                                                                                                                                                                                                                                                                                                                                                                                                                                                                                                                                                                                                                                                                            |                                                                       |                                | WELL API NO.<br>30- 015-2923   | اع                     |
| 811 S. First St., Artesia, NM 88210                                                                                                                                                                                                                                                                                                                                                                                                                                                                                                                                                                                                                                                                                                                                                                                                                                                                                                                                                                                                                                                                                                                                                                                                                                                                                                                                                                                                                                                                                                                                                                                                                                                                                                                                                                                                                                                                                                                                                                                                                                                                                            | OIL CONSERVATION                                                      | DIAISION L                     | 5. Indicate Type of            |                        |
| <u>District III</u> – (505) 334-6178<br>1000 Rio Brazos Rd., Aztec, NM 87410                                                                                                                                                                                                                                                                                                                                                                                                                                                                                                                                                                                                                                                                                                                                                                                                                                                                                                                                                                                                                                                                                                                                                                                                                                                                                                                                                                                                                                                                                                                                                                                                                                                                                                                                                                                                                                                                                                                                                                                                                                                   | 1220 South St. Fran                                                   | icis Dr.                       | STATE [                        | FEE 🗹                  |
| <u>District IV</u> – (505) 476-3460                                                                                                                                                                                                                                                                                                                                                                                                                                                                                                                                                                                                                                                                                                                                                                                                                                                                                                                                                                                                                                                                                                                                                                                                                                                                                                                                                                                                                                                                                                                                                                                                                                                                                                                                                                                                                                                                                                                                                                                                                                                                                            | Santa Fe, NM 87                                                       | 505                            | 6. State Oil & Gas             | Lease No.              |
| 1220 S. St. Francis Dr., Santa Fe, NM<br>87505                                                                                                                                                                                                                                                                                                                                                                                                                                                                                                                                                                                                                                                                                                                                                                                                                                                                                                                                                                                                                                                                                                                                                                                                                                                                                                                                                                                                                                                                                                                                                                                                                                                                                                                                                                                                                                                                                                                                                                                                                                                                                 |                                                                       |                                |                                |                        |
| SUNDRY NOTICES AND REPORTS ON WELLS                                                                                                                                                                                                                                                                                                                                                                                                                                                                                                                                                                                                                                                                                                                                                                                                                                                                                                                                                                                                                                                                                                                                                                                                                                                                                                                                                                                                                                                                                                                                                                                                                                                                                                                                                                                                                                                                                                                                                                                                                                                                                            |                                                                       |                                | 7. Lease Name or U             | Jnit Agreement Name    |
| (DO NOT USE THIS FORM FOR PROPOSALS TO DRILL OR TO DEEPEN OR PLUG BACK TO A DIFFERENT RESERVOIR. USE "APPLICATION FOR PERMIT" (FORM C-101) FOR SUCH                                                                                                                                                                                                                                                                                                                                                                                                                                                                                                                                                                                                                                                                                                                                                                                                                                                                                                                                                                                                                                                                                                                                                                                                                                                                                                                                                                                                                                                                                                                                                                                                                                                                                                                                                                                                                                                                                                                                                                            |                                                                       |                                | Harrown 15                     |                        |
| PROPOSALS.)                                                                                                                                                                                                                                                                                                                                                                                                                                                                                                                                                                                                                                                                                                                                                                                                                                                                                                                                                                                                                                                                                                                                                                                                                                                                                                                                                                                                                                                                                                                                                                                                                                                                                                                                                                                                                                                                                                                                                                                                                                                                                                                    |                                                                       | <u> </u>                       |                                |                        |
| 1. Type of Well: Oil Well Gas Well Other Sw)                                                                                                                                                                                                                                                                                                                                                                                                                                                                                                                                                                                                                                                                                                                                                                                                                                                                                                                                                                                                                                                                                                                                                                                                                                                                                                                                                                                                                                                                                                                                                                                                                                                                                                                                                                                                                                                                                                                                                                                                                                                                                   |                                                                       |                                | <u> </u>                       |                        |
| 2. Name of Operator OXY USA Inc.                                                                                                                                                                                                                                                                                                                                                                                                                                                                                                                                                                                                                                                                                                                                                                                                                                                                                                                                                                                                                                                                                                                                                                                                                                                                                                                                                                                                                                                                                                                                                                                                                                                                                                                                                                                                                                                                                                                                                                                                                                                                                               |                                                                       | 9                              | 9. OGRID Number                |                        |
| 3. Address of Operator                                                                                                                                                                                                                                                                                                                                                                                                                                                                                                                                                                                                                                                                                                                                                                                                                                                                                                                                                                                                                                                                                                                                                                                                                                                                                                                                                                                                                                                                                                                                                                                                                                                                                                                                                                                                                                                                                                                                                                                                                                                                                                         |                                                                       |                                | 16696 10. Pool name or Wildcat |                        |
| P.O. Box 50250 Midland, TX 79710                                                                                                                                                                                                                                                                                                                                                                                                                                                                                                                                                                                                                                                                                                                                                                                                                                                                                                                                                                                                                                                                                                                                                                                                                                                                                                                                                                                                                                                                                                                                                                                                                                                                                                                                                                                                                                                                                                                                                                                                                                                                                               |                                                                       | ,                              | 5WI) Delaware                  |                        |
| 4. Well Location                                                                                                                                                                                                                                                                                                                                                                                                                                                                                                                                                                                                                                                                                                                                                                                                                                                                                                                                                                                                                                                                                                                                                                                                                                                                                                                                                                                                                                                                                                                                                                                                                                                                                                                                                                                                                                                                                                                                                                                                                                                                                                               |                                                                       |                                |                                |                        |
| Unit Letter H: 1657 feet from the North line and 330 feet from the ecst line                                                                                                                                                                                                                                                                                                                                                                                                                                                                                                                                                                                                                                                                                                                                                                                                                                                                                                                                                                                                                                                                                                                                                                                                                                                                                                                                                                                                                                                                                                                                                                                                                                                                                                                                                                                                                                                                                                                                                                                                                                                   |                                                                       |                                |                                |                        |
| Section 15 Township 245 Range 29E NMPM County EHY                                                                                                                                                                                                                                                                                                                                                                                                                                                                                                                                                                                                                                                                                                                                                                                                                                                                                                                                                                                                                                                                                                                                                                                                                                                                                                                                                                                                                                                                                                                                                                                                                                                                                                                                                                                                                                                                                                                                                                                                                                                                              |                                                                       |                                |                                |                        |
| 11. Elevation (Show whether DR, RKB, RT, GR, etc.)                                                                                                                                                                                                                                                                                                                                                                                                                                                                                                                                                                                                                                                                                                                                                                                                                                                                                                                                                                                                                                                                                                                                                                                                                                                                                                                                                                                                                                                                                                                                                                                                                                                                                                                                                                                                                                                                                                                                                                                                                                                                             |                                                                       |                                |                                |                        |
|                                                                                                                                                                                                                                                                                                                                                                                                                                                                                                                                                                                                                                                                                                                                                                                                                                                                                                                                                                                                                                                                                                                                                                                                                                                                                                                                                                                                                                                                                                                                                                                                                                                                                                                                                                                                                                                                                                                                                                                                                                                                                                                                | 2937                                                                  | <u> </u>                       |                                |                        |
|                                                                                                                                                                                                                                                                                                                                                                                                                                                                                                                                                                                                                                                                                                                                                                                                                                                                                                                                                                                                                                                                                                                                                                                                                                                                                                                                                                                                                                                                                                                                                                                                                                                                                                                                                                                                                                                                                                                                                                                                                                                                                                                                |                                                                       |                                |                                |                        |
| 12. Check Appropriate Box to Indicate Nature of Notice, Report or Other Data                                                                                                                                                                                                                                                                                                                                                                                                                                                                                                                                                                                                                                                                                                                                                                                                                                                                                                                                                                                                                                                                                                                                                                                                                                                                                                                                                                                                                                                                                                                                                                                                                                                                                                                                                                                                                                                                                                                                                                                                                                                   |                                                                       |                                |                                |                        |
| NOTICE OF INTENTION TO:                                                                                                                                                                                                                                                                                                                                                                                                                                                                                                                                                                                                                                                                                                                                                                                                                                                                                                                                                                                                                                                                                                                                                                                                                                                                                                                                                                                                                                                                                                                                                                                                                                                                                                                                                                                                                                                                                                                                                                                                                                                                                                        |                                                                       |                                |                                |                        |
| NOTICE OF INTENTION TO:  PERFORM REMEDIAL WORK PLUG AND ABANDON PREMEDIAL WORK PR |                                                                       |                                |                                |                        |
| TEMPORARILY ABANDON                                                                                                                                                                                                                                                                                                                                                                                                                                                                                                                                                                                                                                                                                                                                                                                                                                                                                                                                                                                                                                                                                                                                                                                                                                                                                                                                                                                                                                                                                                                                                                                                                                                                                                                                                                                                                                                                                                                                                                                                                                                                                                            |                                                                       |                                |                                | LITERING CASING        |
| PULL OR ALTER CASING                                                                                                                                                                                                                                                                                                                                                                                                                                                                                                                                                                                                                                                                                                                                                                                                                                                                                                                                                                                                                                                                                                                                                                                                                                                                                                                                                                                                                                                                                                                                                                                                                                                                                                                                                                                                                                                                                                                                                                                                                                                                                                           | MULTIPLE COMPL                                                        | COMMENCE DRILL CASING/CEMENT J |                                | AND A                  |
| DOWNHOLE COMMINGLE                                                                                                                                                                                                                                                                                                                                                                                                                                                                                                                                                                                                                                                                                                                                                                                                                                                                                                                                                                                                                                                                                                                                                                                                                                                                                                                                                                                                                                                                                                                                                                                                                                                                                                                                                                                                                                                                                                                                                                                                                                                                                                             | MOETH EE COMPE                                                        | CASING/CEIVIENT J              | ОВ Ц                           |                        |
| CLOSED-LOOP SYSTEM                                                                                                                                                                                                                                                                                                                                                                                                                                                                                                                                                                                                                                                                                                                                                                                                                                                                                                                                                                                                                                                                                                                                                                                                                                                                                                                                                                                                                                                                                                                                                                                                                                                                                                                                                                                                                                                                                                                                                                                                                                                                                                             |                                                                       |                                |                                |                        |
| OTHER:                                                                                                                                                                                                                                                                                                                                                                                                                                                                                                                                                                                                                                                                                                                                                                                                                                                                                                                                                                                                                                                                                                                                                                                                                                                                                                                                                                                                                                                                                                                                                                                                                                                                                                                                                                                                                                                                                                                                                                                                                                                                                                                         |                                                                       | OTHER:                         |                                |                        |
| 13. Describe proposed or completed operations. (Clearly state all pertinent details, and give pertinent dates, including estimated date                                                                                                                                                                                                                                                                                                                                                                                                                                                                                                                                                                                                                                                                                                                                                                                                                                                                                                                                                                                                                                                                                                                                                                                                                                                                                                                                                                                                                                                                                                                                                                                                                                                                                                                                                                                                                                                                                                                                                                                        |                                                                       |                                |                                |                        |
| of starting any proposed work). SEE RULE 19.15.7.14 NMAC. For Multiple Completions: Attach wellbore diagram of                                                                                                                                                                                                                                                                                                                                                                                                                                                                                                                                                                                                                                                                                                                                                                                                                                                                                                                                                                                                                                                                                                                                                                                                                                                                                                                                                                                                                                                                                                                                                                                                                                                                                                                                                                                                                                                                                                                                                                                                                 |                                                                       |                                |                                |                        |
| proposed completion or rec                                                                                                                                                                                                                                                                                                                                                                                                                                                                                                                                                                                                                                                                                                                                                                                                                                                                                                                                                                                                                                                                                                                                                                                                                                                                                                                                                                                                                                                                                                                                                                                                                                                                                                                                                                                                                                                                                                                                                                                                                                                                                                     | ompletion.                                                            |                                |                                | <del>-</del>           |
|                                                                                                                                                                                                                                                                                                                                                                                                                                                                                                                                                                                                                                                                                                                                                                                                                                                                                                                                                                                                                                                                                                                                                                                                                                                                                                                                                                                                                                                                                                                                                                                                                                                                                                                                                                                                                                                                                                                                                                                                                                                                                                                                |                                                                       | MANUY OCD                      | 24 hrs . prior to              | ·                      |
| TD-8056' PBTD-                                                                                                                                                                                                                                                                                                                                                                                                                                                                                                                                                                                                                                                                                                                                                                                                                                                                                                                                                                                                                                                                                                                                                                                                                                                                                                                                                                                                                                                                                                                                                                                                                                                                                                                                                                                                                                                                                                                                                                                                                                                                                                                 | 3965' Perfs-3041-3765'                                                | CELLA AL                       | enk done.                      |                        |
| 10.3/4" 40.5# 60.5                                                                                                                                                                                                                                                                                                                                                                                                                                                                                                                                                                                                                                                                                                                                                                                                                                                                                                                                                                                                                                                                                                                                                                                                                                                                                                                                                                                                                                                                                                                                                                                                                                                                                                                                                                                                                                                                                                                                                                                                                                                                                                             | @ 504'/ 575av. 14 3/4" bala TOO                                       |                                |                                | RECEIVED               |
|                                                                                                                                                                                                                                                                                                                                                                                                                                                                                                                                                                                                                                                                                                                                                                                                                                                                                                                                                                                                                                                                                                                                                                                                                                                                                                                                                                                                                                                                                                                                                                                                                                                                                                                                                                                                                                                                                                                                                                                                                                                                                                                                | @ 504' w/ 575sx, 14-3/4" hole, TOC csg @ 2900' w/ 800sx, 9-7/8" hole, |                                |                                |                        |
|                                                                                                                                                                                                                                                                                                                                                                                                                                                                                                                                                                                                                                                                                                                                                                                                                                                                                                                                                                                                                                                                                                                                                                                                                                                                                                                                                                                                                                                                                                                                                                                                                                                                                                                                                                                                                                                                                                                                                                                                                                                                                                                                | 0 8056' DVT @ 6226', 4511' w/ 1331                                    |                                | 1280, 081                      | CCD 4 A 2010           |
| , 4 1/2 11.0# c3g e                                                                                                                                                                                                                                                                                                                                                                                                                                                                                                                                                                                                                                                                                                                                                                                                                                                                                                                                                                                                                                                                                                                                                                                                                                                                                                                                                                                                                                                                                                                                                                                                                                                                                                                                                                                                                                                                                                                                                                                                                                                                                                            | 9 0030 DV1 @ 0220 , 4311 W/ 1331                                      | 13x, 0°3/4 Hole, TOC           | 1200 -CBL                      | FEB 1 4 2019           |
| 1. RIH & set CIBP (                                                                                                                                                                                                                                                                                                                                                                                                                                                                                                                                                                                                                                                                                                                                                                                                                                                                                                                                                                                                                                                                                                                                                                                                                                                                                                                                                                                                                                                                                                                                                                                                                                                                                                                                                                                                                                                                                                                                                                                                                                                                                                            | a 2991' w/ 25sx cmt to 2730' WOC-                                     | Tag                            |                                |                        |
|                                                                                                                                                                                                                                                                                                                                                                                                                                                                                                                                                                                                                                                                                                                                                                                                                                                                                                                                                                                                                                                                                                                                                                                                                                                                                                                                                                                                                                                                                                                                                                                                                                                                                                                                                                                                                                                                                                                                                                                                                                                                                                                                | @ 1770-1520' WOC-Tag                                                  |                                | DIST                           | RICT II-ARTESIA O.C.D. |
| 3. Perf @ 554' sqz                                                                                                                                                                                                                                                                                                                                                                                                                                                                                                                                                                                                                                                                                                                                                                                                                                                                                                                                                                                                                                                                                                                                                                                                                                                                                                                                                                                                                                                                                                                                                                                                                                                                                                                                                                                                                                                                                                                                                                                                                                                                                                             | 120sx cmt to Surface                                                  |                                |                                | •                      |
| 10# MLF between plugs - Above ground steel tanks will be utilized                                                                                                                                                                                                                                                                                                                                                                                                                                                                                                                                                                                                                                                                                                                                                                                                                                                                                                                                                                                                                                                                                                                                                                                                                                                                                                                                                                                                                                                                                                                                                                                                                                                                                                                                                                                                                                                                                                                                                                                                                                                              |                                                                       |                                |                                |                        |
|                                                                                                                                                                                                                                                                                                                                                                                                                                                                                                                                                                                                                                                                                                                                                                                                                                                                                                                                                                                                                                                                                                                                                                                                                                                                                                                                                                                                                                                                                                                                                                                                                                                                                                                                                                                                                                                                                                                                                                                                                                                                                                                                |                                                                       |                                |                                | _                      |
| Spud Date:                                                                                                                                                                                                                                                                                                                                                                                                                                                                                                                                                                                                                                                                                                                                                                                                                                                                                                                                                                                                                                                                                                                                                                                                                                                                                                                                                                                                                                                                                                                                                                                                                                                                                                                                                                                                                                                                                                                                                                                                                                                                                                                     | Dia Dalama Da                                                         |                                |                                | ]                      |
| Spud Date:                                                                                                                                                                                                                                                                                                                                                                                                                                                                                                                                                                                                                                                                                                                                                                                                                                                                                                                                                                                                                                                                                                                                                                                                                                                                                                                                                                                                                                                                                                                                                                                                                                                                                                                                                                                                                                                                                                                                                                                                                                                                                                                     | Rig Release Date                                                      | e:                             |                                | ,                      |
| AH II                                                                                                                                                                                                                                                                                                                                                                                                                                                                                                                                                                                                                                                                                                                                                                                                                                                                                                                                                                                                                                                                                                                                                                                                                                                                                                                                                                                                                                                                                                                                                                                                                                                                                                                                                                                                                                                                                                                                                                                                                                                                                                                          | Col'                                                                  | +101                           | 1 1                            | ] = 1/5/               |
| A Jee MIAched                                                                                                                                                                                                                                                                                                                                                                                                                                                                                                                                                                                                                                                                                                                                                                                                                                                                                                                                                                                                                                                                                                                                                                                                                                                                                                                                                                                                                                                                                                                                                                                                                                                                                                                                                                                                                                                                                                                                                                                                                                                                                                                  | COAS MIL                                                              | 5/ 6c //ha                     | ged 57                         | 2/18/20                |
| I hereby certify that the information                                                                                                                                                                                                                                                                                                                                                                                                                                                                                                                                                                                                                                                                                                                                                                                                                                                                                                                                                                                                                                                                                                                                                                                                                                                                                                                                                                                                                                                                                                                                                                                                                                                                                                                                                                                                                                                                                                                                                                                                                                                                                          | above is true and complete to the be                                  | st of my knowledge <b>A</b>    | nd belief.                     | •                      |
|                                                                                                                                                                                                                                                                                                                                                                                                                                                                                                                                                                                                                                                                                                                                                                                                                                                                                                                                                                                                                                                                                                                                                                                                                                                                                                                                                                                                                                                                                                                                                                                                                                                                                                                                                                                                                                                                                                                                                                                                                                                                                                                                | //                                                                    |                                |                                |                        |
| SIGNATURE In                                                                                                                                                                                                                                                                                                                                                                                                                                                                                                                                                                                                                                                                                                                                                                                                                                                                                                                                                                                                                                                                                                                                                                                                                                                                                                                                                                                                                                                                                                                                                                                                                                                                                                                                                                                                                                                                                                                                                                                                                                                                                                                   | TITLE Sr.                                                             | Regulatory Advisor_            | DATE                           | 2/0/19                 |
|                                                                                                                                                                                                                                                                                                                                                                                                                                                                                                                                                                                                                                                                                                                                                                                                                                                                                                                                                                                                                                                                                                                                                                                                                                                                                                                                                                                                                                                                                                                                                                                                                                                                                                                                                                                                                                                                                                                                                                                                                                                                                                                                |                                                                       | itoguiatory riavisor           | DATE_                          |                        |
| Type or print name <u>David Stewart</u> E-mail address: <u>david stewart@oxy.com</u> PHONE: <u>432-685-5717</u>                                                                                                                                                                                                                                                                                                                                                                                                                                                                                                                                                                                                                                                                                                                                                                                                                                                                                                                                                                                                                                                                                                                                                                                                                                                                                                                                                                                                                                                                                                                                                                                                                                                                                                                                                                                                                                                                                                                                                                                                                |                                                                       |                                |                                |                        |
|                                                                                                                                                                                                                                                                                                                                                                                                                                                                                                                                                                                                                                                                                                                                                                                                                                                                                                                                                                                                                                                                                                                                                                                                                                                                                                                                                                                                                                                                                                                                                                                                                                                                                                                                                                                                                                                                                                                                                                                                                                                                                                                                |                                                                       |                                |                                |                        |
| For State Use Only                                                                                                                                                                                                                                                                                                                                                                                                                                                                                                                                                                                                                                                                                                                                                                                                                                                                                                                                                                                                                                                                                                                                                                                                                                                                                                                                                                                                                                                                                                                                                                                                                                                                                                                                                                                                                                                                                                                                                                                                                                                                                                             |                                                                       | 0                              | •                              | 2/18/19 Jungavid       |
| APPROVED BY:                                                                                                                                                                                                                                                                                                                                                                                                                                                                                                                                                                                                                                                                                                                                                                                                                                                                                                                                                                                                                                                                                                                                                                                                                                                                                                                                                                                                                                                                                                                                                                                                                                                                                                                                                                                                                                                                                                                                                                                                                                                                                                                   | Office the                                                            | Km -                           | DATE                           | 2/18/19 50             |
| Conditions of Approval (if any):                                                                                                                                                                                                                                                                                                                                                                                                                                                                                                                                                                                                                                                                                                                                                                                                                                                                                                                                                                                                                                                                                                                                                                                                                                                                                                                                                                                                                                                                                                                                                                                                                                                                                                                                                                                                                                                                                                                                                                                                                                                                                               | IIILE JI                                                              |                                |                                | 5/10/11                |
|                                                                                                                                                                                                                                                                                                                                                                                                                                                                                                                                                                                                                                                                                                                                                                                                                                                                                                                                                                                                                                                                                                                                                                                                                                                                                                                                                                                                                                                                                                                                                                                                                                                                                                                                                                                                                                                                                                                                                                                                                                                                                                                                |                                                                       | / !—, "                        |                                | <b>\1</b>              |