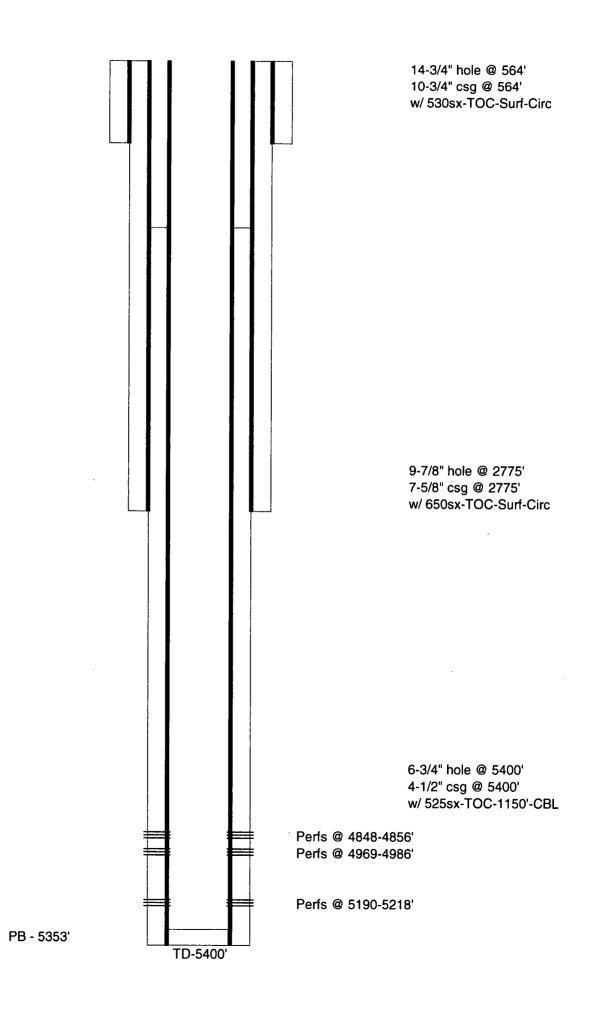

| Submit 1 Copy To Appropriate District Office                                                                                                                                                                                                                                                                                                                                                                                                                                                                                                                                                                                                                                                                                                                                                                                                                                                                                                                                                                                                                                                                                                                                                                                                                                                                                                                                                                                                                                                                                                                                                                                                                                                                                                                                                                                                                                                                                                                                                                                                                                                                                  | State of New M                                                       |                                        | Form C-103                                       |
|-------------------------------------------------------------------------------------------------------------------------------------------------------------------------------------------------------------------------------------------------------------------------------------------------------------------------------------------------------------------------------------------------------------------------------------------------------------------------------------------------------------------------------------------------------------------------------------------------------------------------------------------------------------------------------------------------------------------------------------------------------------------------------------------------------------------------------------------------------------------------------------------------------------------------------------------------------------------------------------------------------------------------------------------------------------------------------------------------------------------------------------------------------------------------------------------------------------------------------------------------------------------------------------------------------------------------------------------------------------------------------------------------------------------------------------------------------------------------------------------------------------------------------------------------------------------------------------------------------------------------------------------------------------------------------------------------------------------------------------------------------------------------------------------------------------------------------------------------------------------------------------------------------------------------------------------------------------------------------------------------------------------------------------------------------------------------------------------------------------------------------|----------------------------------------------------------------------|----------------------------------------|--------------------------------------------------|
| District 1 - (575) 393-6161 Energy, Minerals and Natural Resources 1625 N. French Dr., Hobbs, NM 88240                                                                                                                                                                                                                                                                                                                                                                                                                                                                                                                                                                                                                                                                                                                                                                                                                                                                                                                                                                                                                                                                                                                                                                                                                                                                                                                                                                                                                                                                                                                                                                                                                                                                                                                                                                                                                                                                                                                                                                                                                        |                                                                      | Revised July 18, 2013 WELL API NO.     |                                                  |
| District II - (575) 748-1283                                                                                                                                                                                                                                                                                                                                                                                                                                                                                                                                                                                                                                                                                                                                                                                                                                                                                                                                                                                                                                                                                                                                                                                                                                                                                                                                                                                                                                                                                                                                                                                                                                                                                                                                                                                                                                                                                                                                                                                                                                                                                                  |                                                                      | 30-015-30336                           |                                                  |
| 811 S. First St., Artesia, NM 88210 OIL CONSERVATION DIVISION District III – (505) 334-6178                                                                                                                                                                                                                                                                                                                                                                                                                                                                                                                                                                                                                                                                                                                                                                                                                                                                                                                                                                                                                                                                                                                                                                                                                                                                                                                                                                                                                                                                                                                                                                                                                                                                                                                                                                                                                                                                                                                                                                                                                                   |                                                                      | 5. Indicate Type of Lease              |                                                  |
| 1000 Rio Brazos Rd., Aztec, NM 87410                                                                                                                                                                                                                                                                                                                                                                                                                                                                                                                                                                                                                                                                                                                                                                                                                                                                                                                                                                                                                                                                                                                                                                                                                                                                                                                                                                                                                                                                                                                                                                                                                                                                                                                                                                                                                                                                                                                                                                                                                                                                                          | 000 Rio Brazos Rd., Aztec, NM 87410                                  |                                        | STATE FEE                                        |
| <u>District IV</u> – (505) 476-3460<br>1220 S. St. Francis Dr., Santa Fe, NM                                                                                                                                                                                                                                                                                                                                                                                                                                                                                                                                                                                                                                                                                                                                                                                                                                                                                                                                                                                                                                                                                                                                                                                                                                                                                                                                                                                                                                                                                                                                                                                                                                                                                                                                                                                                                                                                                                                                                                                                                                                  | Salita Fe, NM                                                        | 8/303                                  | 6. State Oil & Gas Lease No.                     |
| 87505                                                                                                                                                                                                                                                                                                                                                                                                                                                                                                                                                                                                                                                                                                                                                                                                                                                                                                                                                                                                                                                                                                                                                                                                                                                                                                                                                                                                                                                                                                                                                                                                                                                                                                                                                                                                                                                                                                                                                                                                                                                                                                                         |                                                                      |                                        |                                                  |
| SUNDRY NOT                                                                                                                                                                                                                                                                                                                                                                                                                                                                                                                                                                                                                                                                                                                                                                                                                                                                                                                                                                                                                                                                                                                                                                                                                                                                                                                                                                                                                                                                                                                                                                                                                                                                                                                                                                                                                                                                                                                                                                                                                                                                                                                    | TICES AND REPORTS ON WELL                                            | LS                                     | 7. Lease Name or Unit Agreement Name             |
| DIFFERENT RESERVOIR. USE "APPL                                                                                                                                                                                                                                                                                                                                                                                                                                                                                                                                                                                                                                                                                                                                                                                                                                                                                                                                                                                                                                                                                                                                                                                                                                                                                                                                                                                                                                                                                                                                                                                                                                                                                                                                                                                                                                                                                                                                                                                                                                                                                                | OSALS TO DRILL OR TO DEEPEN OR I<br>ICATION FOR PERMIT" (FORM C-101) | PLUG BACK TO A<br>FOR SUCH             | (-, 10.21                                        |
| PROPOSALS.)                                                                                                                                                                                                                                                                                                                                                                                                                                                                                                                                                                                                                                                                                                                                                                                                                                                                                                                                                                                                                                                                                                                                                                                                                                                                                                                                                                                                                                                                                                                                                                                                                                                                                                                                                                                                                                                                                                                                                                                                                                                                                                                   |                                                                      | . ok boen                              | (ayote 21                                        |
| 1. Type of Well: Oil Well                                                                                                                                                                                                                                                                                                                                                                                                                                                                                                                                                                                                                                                                                                                                                                                                                                                                                                                                                                                                                                                                                                                                                                                                                                                                                                                                                                                                                                                                                                                                                                                                                                                                                                                                                                                                                                                                                                                                                                                                                                                                                                     | Gas Well Other                                                       |                                        | 8. Well Number 3                                 |
| 2. Name of Operator OXY USA                                                                                                                                                                                                                                                                                                                                                                                                                                                                                                                                                                                                                                                                                                                                                                                                                                                                                                                                                                                                                                                                                                                                                                                                                                                                                                                                                                                                                                                                                                                                                                                                                                                                                                                                                                                                                                                                                                                                                                                                                                                                                                   | A Inc                                                                |                                        | 9. OGRID Number                                  |
| 3. Address of Operator                                                                                                                                                                                                                                                                                                                                                                                                                                                                                                                                                                                                                                                                                                                                                                                                                                                                                                                                                                                                                                                                                                                                                                                                                                                                                                                                                                                                                                                                                                                                                                                                                                                                                                                                                                                                                                                                                                                                                                                                                                                                                                        |                                                                      | <del></del>                            | 16696<br>10. Pool name or Wildcat                |
| P.O. Box 50250 Midland, TX 79710                                                                                                                                                                                                                                                                                                                                                                                                                                                                                                                                                                                                                                                                                                                                                                                                                                                                                                                                                                                                                                                                                                                                                                                                                                                                                                                                                                                                                                                                                                                                                                                                                                                                                                                                                                                                                                                                                                                                                                                                                                                                                              |                                                                      |                                        | Celar Canon Delaware                             |
| 4. Well Location                                                                                                                                                                                                                                                                                                                                                                                                                                                                                                                                                                                                                                                                                                                                                                                                                                                                                                                                                                                                                                                                                                                                                                                                                                                                                                                                                                                                                                                                                                                                                                                                                                                                                                                                                                                                                                                                                                                                                                                                                                                                                                              |                                                                      | CERT CANGOL VECABANT                   |                                                  |
| Unit Letter_ M :                                                                                                                                                                                                                                                                                                                                                                                                                                                                                                                                                                                                                                                                                                                                                                                                                                                                                                                                                                                                                                                                                                                                                                                                                                                                                                                                                                                                                                                                                                                                                                                                                                                                                                                                                                                                                                                                                                                                                                                                                                                                                                              | 330_feet from the 5600                                               | th line and 1                          | 300 feet from the West line                      |
| Section 21 Township 24'S Range 29E NMPM County Eddy                                                                                                                                                                                                                                                                                                                                                                                                                                                                                                                                                                                                                                                                                                                                                                                                                                                                                                                                                                                                                                                                                                                                                                                                                                                                                                                                                                                                                                                                                                                                                                                                                                                                                                                                                                                                                                                                                                                                                                                                                                                                           |                                                                      |                                        |                                                  |
| 11. Elevation (Show whether DR, RKB, RT, GR, etc.)                                                                                                                                                                                                                                                                                                                                                                                                                                                                                                                                                                                                                                                                                                                                                                                                                                                                                                                                                                                                                                                                                                                                                                                                                                                                                                                                                                                                                                                                                                                                                                                                                                                                                                                                                                                                                                                                                                                                                                                                                                                                            |                                                                      |                                        |                                                  |
|                                                                                                                                                                                                                                                                                                                                                                                                                                                                                                                                                                                                                                                                                                                                                                                                                                                                                                                                                                                                                                                                                                                                                                                                                                                                                                                                                                                                                                                                                                                                                                                                                                                                                                                                                                                                                                                                                                                                                                                                                                                                                                                               | 1 29                                                                 | .(५                                    | <b>'</b>                                         |
|                                                                                                                                                                                                                                                                                                                                                                                                                                                                                                                                                                                                                                                                                                                                                                                                                                                                                                                                                                                                                                                                                                                                                                                                                                                                                                                                                                                                                                                                                                                                                                                                                                                                                                                                                                                                                                                                                                                                                                                                                                                                                                                               |                                                                      |                                        |                                                  |
| 12. Check                                                                                                                                                                                                                                                                                                                                                                                                                                                                                                                                                                                                                                                                                                                                                                                                                                                                                                                                                                                                                                                                                                                                                                                                                                                                                                                                                                                                                                                                                                                                                                                                                                                                                                                                                                                                                                                                                                                                                                                                                                                                                                                     | Appropriate Box to Indicate                                          | Nature of Notice,                      | Report or Other Data                             |
| NOTICE OF INTENTION TO: SUBSEQUENT REPORT OF:                                                                                                                                                                                                                                                                                                                                                                                                                                                                                                                                                                                                                                                                                                                                                                                                                                                                                                                                                                                                                                                                                                                                                                                                                                                                                                                                                                                                                                                                                                                                                                                                                                                                                                                                                                                                                                                                                                                                                                                                                                                                                 |                                                                      |                                        |                                                  |
| PERFORM REMEDIAL WORK   PLUG AND ABANDON   REMEDIAL WOR                                                                                                                                                                                                                                                                                                                                                                                                                                                                                                                                                                                                                                                                                                                                                                                                                                                                                                                                                                                                                                                                                                                                                                                                                                                                                                                                                                                                                                                                                                                                                                                                                                                                                                                                                                                                                                                                                                                                                                                                                                                                       |                                                                      |                                        |                                                  |
| TEMPORARILY ABANDON                                                                                                                                                                                                                                                                                                                                                                                                                                                                                                                                                                                                                                                                                                                                                                                                                                                                                                                                                                                                                                                                                                                                                                                                                                                                                                                                                                                                                                                                                                                                                                                                                                                                                                                                                                                                                                                                                                                                                                                                                                                                                                           | CHANGE PLANS                                                         | COMMENCE DR                            |                                                  |
| PULL OR ALTER CASING                                                                                                                                                                                                                                                                                                                                                                                                                                                                                                                                                                                                                                                                                                                                                                                                                                                                                                                                                                                                                                                                                                                                                                                                                                                                                                                                                                                                                                                                                                                                                                                                                                                                                                                                                                                                                                                                                                                                                                                                                                                                                                          |                                                                      | CASING/CEMEN                           | T JOB 🔲                                          |
| DOWNHOLE COMMINGLE                                                                                                                                                                                                                                                                                                                                                                                                                                                                                                                                                                                                                                                                                                                                                                                                                                                                                                                                                                                                                                                                                                                                                                                                                                                                                                                                                                                                                                                                                                                                                                                                                                                                                                                                                                                                                                                                                                                                                                                                                                                                                                            |                                                                      |                                        |                                                  |
| CLOSED-LOOP SYSTEM  OTHER:                                                                                                                                                                                                                                                                                                                                                                                                                                                                                                                                                                                                                                                                                                                                                                                                                                                                                                                                                                                                                                                                                                                                                                                                                                                                                                                                                                                                                                                                                                                                                                                                                                                                                                                                                                                                                                                                                                                                                                                                                                                                                                    |                                                                      | 071150                                 | _                                                |
|                                                                                                                                                                                                                                                                                                                                                                                                                                                                                                                                                                                                                                                                                                                                                                                                                                                                                                                                                                                                                                                                                                                                                                                                                                                                                                                                                                                                                                                                                                                                                                                                                                                                                                                                                                                                                                                                                                                                                                                                                                                                                                                               | nleted operations (Clearly state at                                  | OTHER:                                 | d give pertinent dates, including estimated date |
| of starting any proposed w                                                                                                                                                                                                                                                                                                                                                                                                                                                                                                                                                                                                                                                                                                                                                                                                                                                                                                                                                                                                                                                                                                                                                                                                                                                                                                                                                                                                                                                                                                                                                                                                                                                                                                                                                                                                                                                                                                                                                                                                                                                                                                    | ork). SEE RULE 19.15.7.14 NMA                                        | AC. For Multiple Cor                   | mpletions: Attach wellbore diagram of            |
| . 116.                                                                                                                                                                                                                                                                                                                                                                                                                                                                                                                                                                                                                                                                                                                                                                                                                                                                                                                                                                                                                                                                                                                                                                                                                                                                                                                                                                                                                                                                                                                                                                                                                                                                                                                                                                                                                                                                                                                                                                                                                                                                                                                        |                                                                      | OCD 24 hrs . prior to any work done.   |                                                  |
|                                                                                                                                                                                                                                                                                                                                                                                                                                                                                                                                                                                                                                                                                                                                                                                                                                                                                                                                                                                                                                                                                                                                                                                                                                                                                                                                                                                                                                                                                                                                                                                                                                                                                                                                                                                                                                                                                                                                                                                                                                                                                                                               |                                                                      |                                        |                                                  |
| 10-3/4" 40.5# csg @ 564' w/ 530sx, 14-3/4" hole, TOC-Surf-Circ                                                                                                                                                                                                                                                                                                                                                                                                                                                                                                                                                                                                                                                                                                                                                                                                                                                                                                                                                                                                                                                                                                                                                                                                                                                                                                                                                                                                                                                                                                                                                                                                                                                                                                                                                                                                                                                                                                                                                                                                                                                                |                                                                      |                                        |                                                  |
| 7-5/8" 26.4# csg @ 2775' w/ 650sx, 9-7/8" hole, TOC-Surf-Circ                                                                                                                                                                                                                                                                                                                                                                                                                                                                                                                                                                                                                                                                                                                                                                                                                                                                                                                                                                                                                                                                                                                                                                                                                                                                                                                                                                                                                                                                                                                                                                                                                                                                                                                                                                                                                                                                                                                                                                                                                                                                 |                                                                      |                                        |                                                  |
| 4-1/2" 11.6 csg @ 5400' w/ 525sx, 6-3/4" hole, TOC 1150'-CBL                                                                                                                                                                                                                                                                                                                                                                                                                                                                                                                                                                                                                                                                                                                                                                                                                                                                                                                                                                                                                                                                                                                                                                                                                                                                                                                                                                                                                                                                                                                                                                                                                                                                                                                                                                                                                                                                                                                                                                                                                                                                  |                                                                      |                                        |                                                  |
| 1. RIH & set CIBP @ 4798' w/ 25sx cmt to 4548'                                                                                                                                                                                                                                                                                                                                                                                                                                                                                                                                                                                                                                                                                                                                                                                                                                                                                                                                                                                                                                                                                                                                                                                                                                                                                                                                                                                                                                                                                                                                                                                                                                                                                                                                                                                                                                                                                                                                                                                                                                                                                |                                                                      |                                        |                                                  |
| 2. M&P 25sx cmt @ 3860-3610' WOC-Tag                                                                                                                                                                                                                                                                                                                                                                                                                                                                                                                                                                                                                                                                                                                                                                                                                                                                                                                                                                                                                                                                                                                                                                                                                                                                                                                                                                                                                                                                                                                                                                                                                                                                                                                                                                                                                                                                                                                                                                                                                                                                                          |                                                                      |                                        | FEB 1 4 2019                                     |
| 3. M&P 25sx cmt @ 2875-2625' WOC-Tag                                                                                                                                                                                                                                                                                                                                                                                                                                                                                                                                                                                                                                                                                                                                                                                                                                                                                                                                                                                                                                                                                                                                                                                                                                                                                                                                                                                                                                                                                                                                                                                                                                                                                                                                                                                                                                                                                                                                                                                                                                                                                          |                                                                      |                                        | · ·                                              |
| 4. M&P 25sx cmt @ 1755-1505' WOC-Tag                                                                                                                                                                                                                                                                                                                                                                                                                                                                                                                                                                                                                                                                                                                                                                                                                                                                                                                                                                                                                                                                                                                                                                                                                                                                                                                                                                                                                                                                                                                                                                                                                                                                                                                                                                                                                                                                                                                                                                                                                                                                                          |                                                                      |                                        | DISTRICT II-ARTESIA O.C.D.                       |
| •                                                                                                                                                                                                                                                                                                                                                                                                                                                                                                                                                                                                                                                                                                                                                                                                                                                                                                                                                                                                                                                                                                                                                                                                                                                                                                                                                                                                                                                                                                                                                                                                                                                                                                                                                                                                                                                                                                                                                                                                                                                                                                                             | z 135sx cmt to Surface                                               |                                        | -10.5.                                           |
| 10# MLF betwe                                                                                                                                                                                                                                                                                                                                                                                                                                                                                                                                                                                                                                                                                                                                                                                                                                                                                                                                                                                                                                                                                                                                                                                                                                                                                                                                                                                                                                                                                                                                                                                                                                                                                                                                                                                                                                                                                                                                                                                                                                                                                                                 | een plugs - Above ground steel tan                                   | iks will be utilized                   |                                                  |
|                                                                                                                                                                                                                                                                                                                                                                                                                                                                                                                                                                                                                                                                                                                                                                                                                                                                                                                                                                                                                                                                                                                                                                                                                                                                                                                                                                                                                                                                                                                                                                                                                                                                                                                                                                                                                                                                                                                                                                                                                                                                                                                               | <del></del>                                                          |                                        |                                                  |
| Spud Date:                                                                                                                                                                                                                                                                                                                                                                                                                                                                                                                                                                                                                                                                                                                                                                                                                                                                                                                                                                                                                                                                                                                                                                                                                                                                                                                                                                                                                                                                                                                                                                                                                                                                                                                                                                                                                                                                                                                                                                                                                                                                                                                    | Rig Release I                                                        | Date:                                  |                                                  |
| VIET THE STATE OF |                                                                      |                                        |                                                  |
| Dee ATAched COAs Must be Placed by 2/18/20                                                                                                                                                                                                                                                                                                                                                                                                                                                                                                                                                                                                                                                                                                                                                                                                                                                                                                                                                                                                                                                                                                                                                                                                                                                                                                                                                                                                                                                                                                                                                                                                                                                                                                                                                                                                                                                                                                                                                                                                                                                                                    |                                                                      |                                        |                                                  |
| I hereby certify that the information above is true and complete to the best of my knowledge and belief.                                                                                                                                                                                                                                                                                                                                                                                                                                                                                                                                                                                                                                                                                                                                                                                                                                                                                                                                                                                                                                                                                                                                                                                                                                                                                                                                                                                                                                                                                                                                                                                                                                                                                                                                                                                                                                                                                                                                                                                                                      |                                                                      |                                        |                                                  |
|                                                                                                                                                                                                                                                                                                                                                                                                                                                                                                                                                                                                                                                                                                                                                                                                                                                                                                                                                                                                                                                                                                                                                                                                                                                                                                                                                                                                                                                                                                                                                                                                                                                                                                                                                                                                                                                                                                                                                                                                                                                                                                                               |                                                                      |                                        |                                                  |
|                                                                                                                                                                                                                                                                                                                                                                                                                                                                                                                                                                                                                                                                                                                                                                                                                                                                                                                                                                                                                                                                                                                                                                                                                                                                                                                                                                                                                                                                                                                                                                                                                                                                                                                                                                                                                                                                                                                                                                                                                                                                                                                               | above is true and complete to the                                    | best of my knowledge                   |                                                  |
| SIGNATURE /n ·                                                                                                                                                                                                                                                                                                                                                                                                                                                                                                                                                                                                                                                                                                                                                                                                                                                                                                                                                                                                                                                                                                                                                                                                                                                                                                                                                                                                                                                                                                                                                                                                                                                                                                                                                                                                                                                                                                                                                                                                                                                                                                                |                                                                      | best of my knowledge                   | e and belief.                                    |
| SIGNATURE David Stewar                                                                                                                                                                                                                                                                                                                                                                                                                                                                                                                                                                                                                                                                                                                                                                                                                                                                                                                                                                                                                                                                                                                                                                                                                                                                                                                                                                                                                                                                                                                                                                                                                                                                                                                                                                                                                                                                                                                                                                                                                                                                                                        | TITLE S                                                              | Sr. Regulatory Adviso                  | r DATE 2(8/19                                    |
|                                                                                                                                                                                                                                                                                                                                                                                                                                                                                                                                                                                                                                                                                                                                                                                                                                                                                                                                                                                                                                                                                                                                                                                                                                                                                                                                                                                                                                                                                                                                                                                                                                                                                                                                                                                                                                                                                                                                                                                                                                                                                                                               | TITLE S                                                              | Sr. Regulatory Adviso                  | r DATE 2(8/19                                    |
| Type or print name David Stewart For State Use Only                                                                                                                                                                                                                                                                                                                                                                                                                                                                                                                                                                                                                                                                                                                                                                                                                                                                                                                                                                                                                                                                                                                                                                                                                                                                                                                                                                                                                                                                                                                                                                                                                                                                                                                                                                                                                                                                                                                                                                                                                                                                           | TITLE S                                                              | Sr. Regulatory Adviso  :david_stewart@ | r DATE 2(8/19                                    |
| Type or print name David Stewar  For State Use Only  APPROVED BY:                                                                                                                                                                                                                                                                                                                                                                                                                                                                                                                                                                                                                                                                                                                                                                                                                                                                                                                                                                                                                                                                                                                                                                                                                                                                                                                                                                                                                                                                                                                                                                                                                                                                                                                                                                                                                                                                                                                                                                                                                                                             | TITLE S                                                              | Sr. Regulatory Adviso                  | r DATE 2(8/19                                    |
| Type or print name David Stewart For State Use Only                                                                                                                                                                                                                                                                                                                                                                                                                                                                                                                                                                                                                                                                                                                                                                                                                                                                                                                                                                                                                                                                                                                                                                                                                                                                                                                                                                                                                                                                                                                                                                                                                                                                                                                                                                                                                                                                                                                                                                                                                                                                           | TITLE S                                                              | Sr. Regulatory Adviso  :david_stewart@ | r DATE 2(8/19                                    |