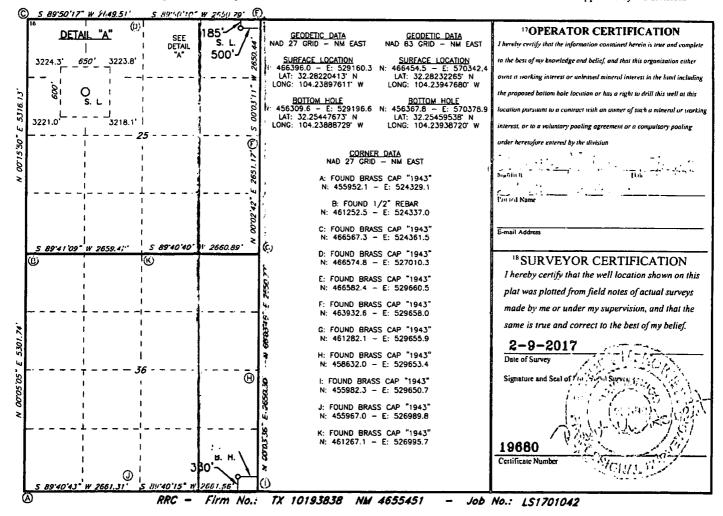

## State of New Mexico Energy, Minerals & Natural Resources Department OIL CONSERVATION DIVISION 1220 South St. Francis Dr. Santa Fe, NM 87505

Form C-102 Revised August 1, 2011 Submit one copy to appropriate District Office

WELL LOCATION AND ACREAGE DEDICATION PLAT

|                            | API Number | r<br>                                 |       | <sup>2</sup> Pool Code          |               | 3 Pool Name      |               |                |                                    |  |
|----------------------------|------------|---------------------------------------|-------|---------------------------------|---------------|------------------|---------------|----------------|------------------------------------|--|
| <sup>4</sup> Property Code |            |                                       | GHO   | OSTRIDER 25/36 WOAP FEDERAL COM |               |                  |               |                | 6 Well Number 2H 9 Elevation 3221' |  |
| <sup>7</sup> OGRID         | NO.        | *Operator Name  MEWBOURNE OIL COMPANY |       |                                 |               |                  |               | 9              |                                    |  |
|                            |            |                                       |       |                                 | 1º Surface I  | Location         |               |                |                                    |  |
| UL or lot no.              | Section    | Township                              | Range | Lot Idn                         | Feet from the | North/South line | Feet From the | East/West line | County                             |  |
| A                          | 25         | 23S                                   | 26E   |                                 | 185           | NORTH            | 500           | EAST           | EDDY                               |  |
|                            |            | _                                     | " F   | 3ottom H                        | ole Location  | If Different Fro | m Surface     |                |                                    |  |
| UL or lot no.              | Section    | Township                              | Range | Lot Idn                         | Feet from the | North/South line | Feet from the | East/West line | County                             |  |
| P                          | 36         | 23S                                   | 26E   |                                 | 330           | SOUTH            | Ī             | EAST           | EDDY                               |  |

No allowable will be assigned to this completion until all interest have been consolidated or a non-standard unit has been approved by the division.