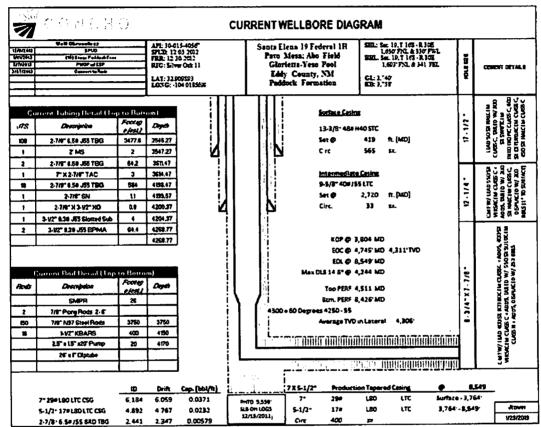

ic Submission i<br>For COG<br>NG | s456027 verified by the BLM W<br>OPERATING LLC, sent to the<br>Title PERM<br>Date 02/26  | Vell Information System<br>Carisbad<br>AIT SPECIALIST II<br>/2019                                  | als will<br>riewed                               |  |

(Instructions on page 2) \*\* OPERATOR-SUBMITTED \*\* OPERATOR-SUBMITTED \*\*

Santa Elena 19 Federal #1H – Casing Test For Recompletion The Santa Elena 19 Fed 1H was originally drilled and completed by COG Operating in 2012. Due to its location and low production it is a candidate for up hole recompletion. We are going to run a CCL/GR to 4,250' to 2,700' and set a CIBP at ~4,250' w/ 40' of CMT on top of the plug to have our PBTD @ 4,210'. We will then test the casing to 4,300 psi and chart to verify integrity.



## <u>WBD</u>

PERFS 4,511–8,426' Paddock

## Equipment Pull / Casing Test Procedure

- MIRU WSU, NU BOP
- Unset pump and POOH with rods / pump and laydown
- ND WH, NU BOP and POOH with Tubing standing back
- PU scraper and scrape down to 4,300'
- POOH and laydown all tubing
- RU Wireline

Page 1 of 2

- Make gauge ring/ junk basket run
- Run CCL/GR to 4,250' to 2,700'
- Set CIBP @ 4,250' @ 53 degrees
- Wireline truck dump 40' Class C cement of top of CIBP
- Load casing with fresh water and test casing to 4,300 psi and chart for 30mins report back to engineering if the pressure holds.
- Secure wellbore
- RDMO WSU

. . .