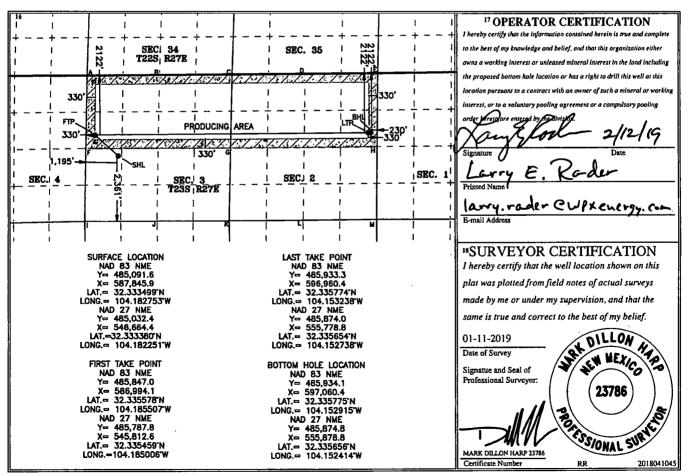

1220 South St. Francis Dr.

OIL CONSERVATION DIVISION

Santa Fe, NM 87505

District Office

☐ AMENDED REPORT

WELL LOCATION AND ACREAGE DEDICATION PLAT

| 30-015 45744         |         |                                                                 | T .                                                  | <sup>2</sup> Pool Code  98220  PURPLE SAGE WOLFCAM  PURPLE SAGE WOLFCAM |               |                  |               | <del>-</del>   | <u>-</u> .                       |  |
|----------------------|---------|-----------------------------------------------------------------|------------------------------------------------------|-------------------------------------------------------------------------|---------------|------------------|---------------|----------------|----------------------------------|--|
| 325000               |         |                                                                 | <sup>5</sup> Property Name<br>SHEPHERD 3-2-23-27 FEE |                                                                         |               |                  |               |                | <sup>6</sup> Well Number<br>401H |  |
| 7 OGRID №.<br>264289 |         | <sup>8</sup> Operator Name<br>RKI EXPLORATION & PRODUCTION, LLC |                                                      |                                                                         |               |                  |               |                | <sup>9</sup> Elevation<br>3,112' |  |
| 10 Surface Location  |         |                                                                 |                                                      |                                                                         |               |                  |               |                |                                  |  |
| UL or lot no.        | Section | Township                                                        | Range                                                | Lot Idn                                                                 | Feet from the | North/South line | Feet from the | East/West line | County                           |  |

SOUTH L 3 23 S 27 E 2,361 1,195 WEST **EDDY** "Bottom Hole Location If Different From Surface UL or lot no. Section Township Range Lot Idr Feet from the North/South line Feet from the East/West line County 2 23 S 27 E 2,122 NORTH 230 **EAST EDDY** 12 Dedicated Acres <sup>3</sup> Joint or Infill Consolidation Code <sup>L5</sup> Order No. 639.24 638.4/AC N/2

No allowable will be assigned to this completion until all interests have been consolidated or a non-standard unit has been approved by the division.