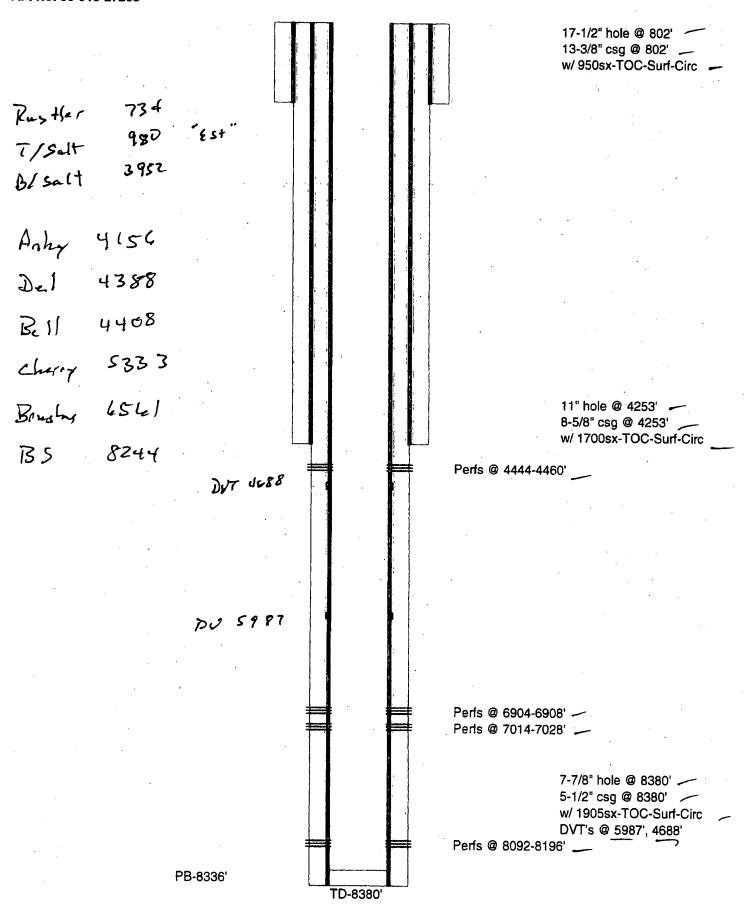

### 32. Additional remarks, continued

7. M&P 95sx cmt @ 700' to surface 10# MLF between plugs - Above ground steel tanks will be utilized

OXY USA Inc. - Current Sand Dunes 34 Federal #4 API No. 30-015-27268

OXY USA Inc. - Proposed Sand Dunes 34 Federal #4 API No. 30-015-27268

95sx @ 700'-Surface

165sx @ 1950-700' WOC-Tag

150sx @ 3050-1950' WOC-Tag

150sx @ 4150-3050' WOC-Tag

80sx @ 4740-4150' WOC-Tag

25sx @ 6065-5905' WOC-Tag

CIBP @ 6854' w/ 25sx to 6685'

PB-8336'