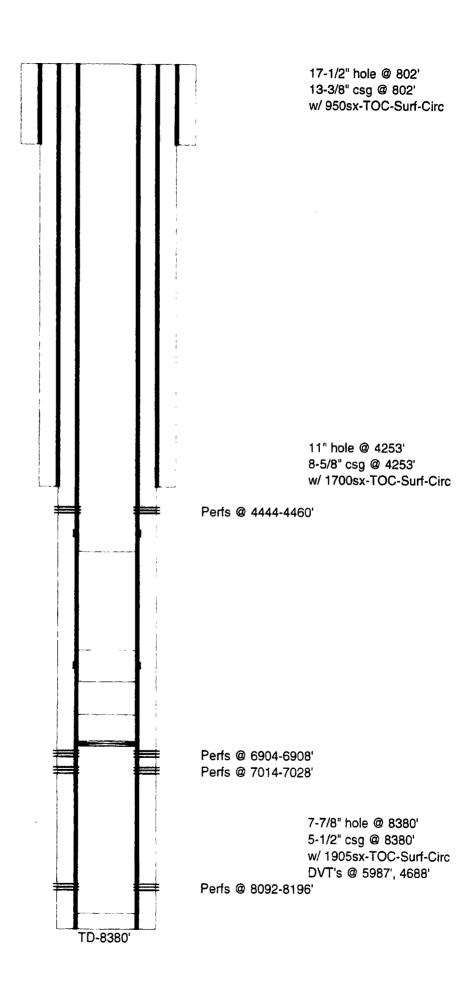

### 32. Additional remarks, continued

7. M&P 95sx cmt @ 700' to surface 10# MLF between plugs - Above ground steel tanks will be utilized

OXY USA Inc. - Current Sand Dunes 34 Federal #4 API No. 30-015-27268

OXY USA Inc. - Proposed Sand Dunes 34 Federal #4 API No. 30-015-27268

95sx @ 700'-Surface

165sx @ 1950-700' WOC-Tag

150sx @ 3050-1950' WOC-Tag

150sx @ 4150-3050' WOC-Tag

80sx @ 4740-4150' WOC-Tag

25sx @ 6065-5905' WOC-Tag

CIBP @ 6854' w/ 25sx to 6685'

PB-8336'