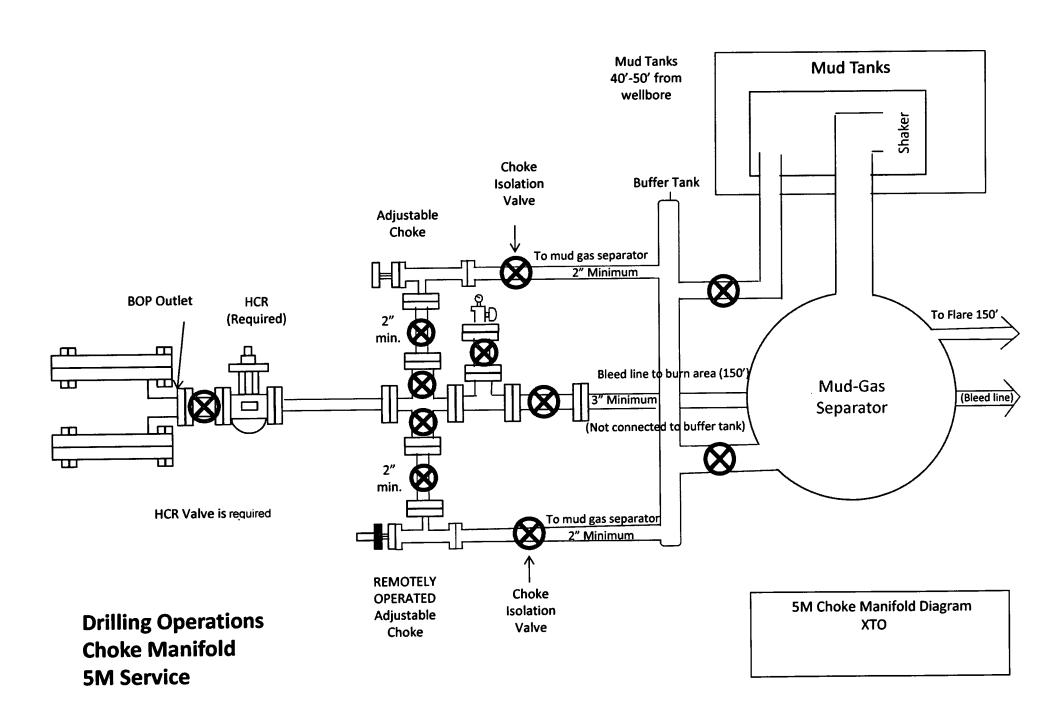

#### C. PRESSURE CONTROL

- 1. Variance approved to use flex line from BOP to choke manifold. Manufacturer's specification to be readily available. No external damage to flex line. Flex line to be installed as straight as possible (no hard bends).
- 2. Minimum working pressure of the blowout preventer (BOP) and related equipment (BOPE) required for drilling below the surface casing shoe shall be 5000 (5M) psi.

#### B. PRESSURE CONTROL

- 1. All blowout preventer (BOP) and related equipment (BOPE) shall comply with well control requirements as described in Onshore Oil and Gas Order No. 2 and API RP 53 Sec. 17.
- 2. If a variance is approved for a flexible hose to be installed from the BOP to the choke manifold, the following requirements apply: The flex line must meet the requirements of API 16C. Check condition of flexible line from BOP to choke manifold, replace if exterior is damaged or if line fails test. Line to be as straight as possible with no hard bends and is to be anchored according to Manufacturer's requirements. The flexible hose can be exchanged with a hose of equal size and equal or greater pressure rating. Anchor requirements, specification sheet and hydrostatic pressure test certification matching the hose in service, to be onsite for review. These documents shall be posted in the company man's trailer and on the rig floor.
- 3. 5M or higher system requires an HCR valve, remote kill line and annular to match. The remote kill line is to be installed prior to testing the system and tested to stack pressure.
- 4. If the operator has proposed a multi-bowl wellhead assembly in the APD. The following requirements must be met:
  - a. Wellhead shall be installed by manufacturer's representatives, submit documentation with subsequent sundry.
  - b. If the welding is performed by a third party, the manufacturer's representative shall monitor the temperature to verify that it does not exceed the maximum temperature of the seal.
  - c. Manufacturer representative shall install the test plug for the initial BOP
  - d. If the cement does not circulate and one inch operations would have been possible with a standard wellhead, the well head shall be cut off, cementing operations performed and another wellhead installed.
  - e. Whenever any seal subject to test pressure is broken, all the tests in OOGO2.III.A.2.i must be followed.
- 5. The appropriate BLM office shall be notified a minimum of 4 hours in advance for a representative to witness the tests.