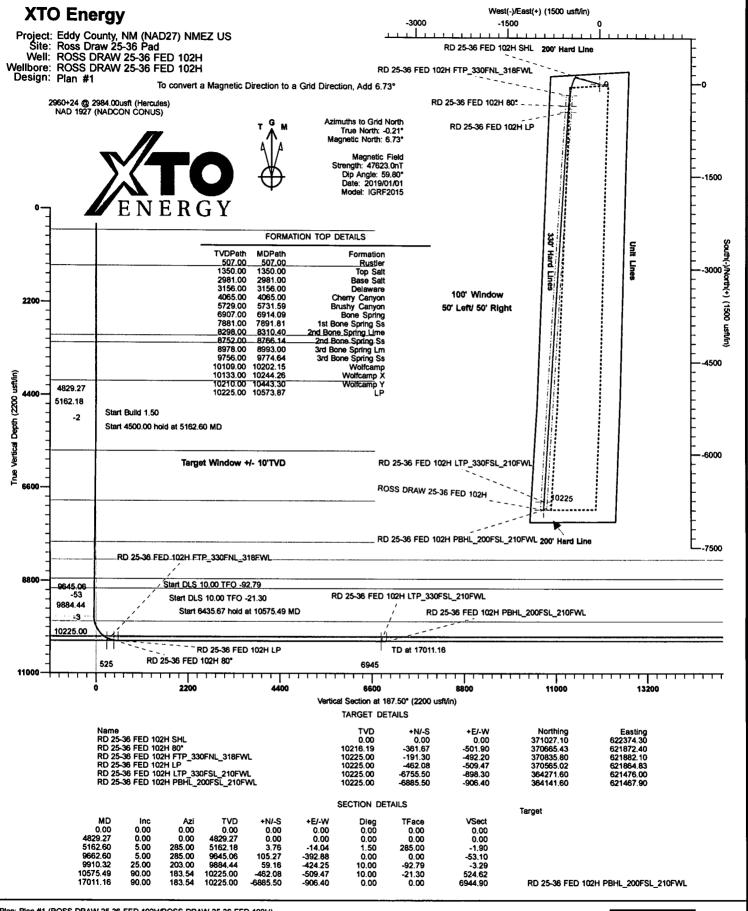

Well/Facility:

State: County: NM EDDY

BRUSHY DRAW; WOLFCAMP Field/Pool:

ROSS DRAW 25 36 FED COM 102H Sec 25 T26S R29E NENW 170FNL 2070FWL 32.019577 N Lat, 103.938972 W Lon ROSS DRAW 25 FED WX 22H Sec 25 T26S R29E Mer NMP NENW 170FNL 271FWL

# PECOS DISTRICT DRILLING CONDITIONS OF APPROVAL

OPERATOR'S NAME: XTO ENERGY, INC

LEASE NO.: | NMNM35607

WELL NAME & NO.: | ROSS DRAW 25-35 FED COM 102H

SURFACE HOLE FOOTAGE: 170' FNL & 2071' FWL
BOTTOM HOLE FOOTAGE 200' FNL & 1594' FWL
LOCATION: Section25; T26S; R29E NMP