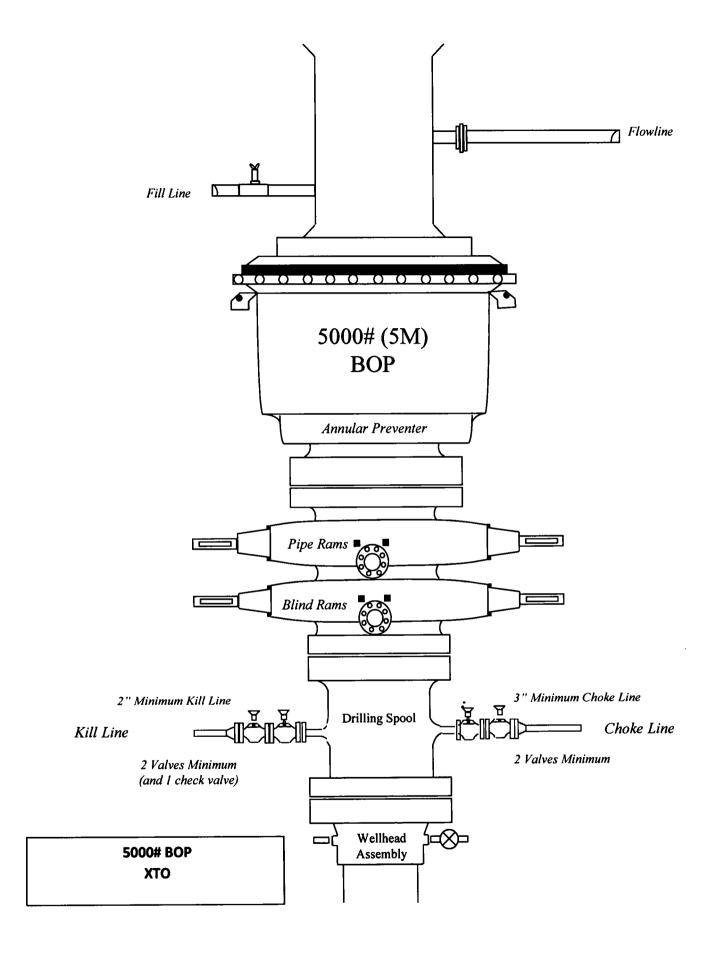

#### C. PRESSURE CONTROL

- 1. Variance approved to use flex line from BOP to choke manifold. Manufacturer's specification to be readily available. No external damage to flex line. Flex line to be installed as straight as possible (no hard bends).
- 2. Minimum working pressure of the blowout preventer (BOP) and related equipment (BOPE) required for drilling below the surface casing shoe shall be 5000 (5M) psi.

#### B. PRESSURE CONTROL

- 1. All blowout preventer (BOP) and related equipment (BOPE) shall comply with well control requirements as described in Onshore Oil and Gas Order No. 2 and API RP 53 Sec. 17.
- 2. If a variance is approved for a flexible hose to be installed from the BOP to the choke manifold, the following requirements apply: The flex line must meet the requirements of API 16C. Check condition of flexible line from BOP to choke manifold, replace if exterior is damaged or if line fails test. Line to be as straight as possible with no hard bends and is to be anchored according to Manufacturer's requirements. The flexible hose can be exchanged with a hose of equal size and equal or greater pressure rating. Anchor requirements, specification sheet and hydrostatic pressure test certification matching the hose in service, to be onsite for review. These documents shall be posted in the company man's trailer and on the rig floor.
- 3. 5M or higher system requires an HCR valve, remote kill line and annular to match. The remote kill line is to be installed prior to testing the system and tested to stack pressure.
- 4. If the operator has proposed a multi-bowl wellhead assembly in the APD. The following requirements must be met:
  - a. Wellhead shall be installed by manufacturer's representatives, submit documentation with subsequent sundry.
  - b. If the welding is performed by a third party, the manufacturer's representative shall monitor the temperature to verify that it does not exceed the maximum temperature of the seal.
  - c. Manufacturer representative shall install the test plug for the initial BOP
  - d. If the cement does not circulate and one inch operations would have been possible with a standard wellhead, the well head shall be cut off, cementing operations performed and another wellhead installed.
  - e. Whenever any seal subject to test pressure is broken, all the tests in OOGO2.III.A.2.i must be followed.
- 5. The appropriate BLM office shall be notified a minimum of 4 hours in advance for a representative to witness the tests.