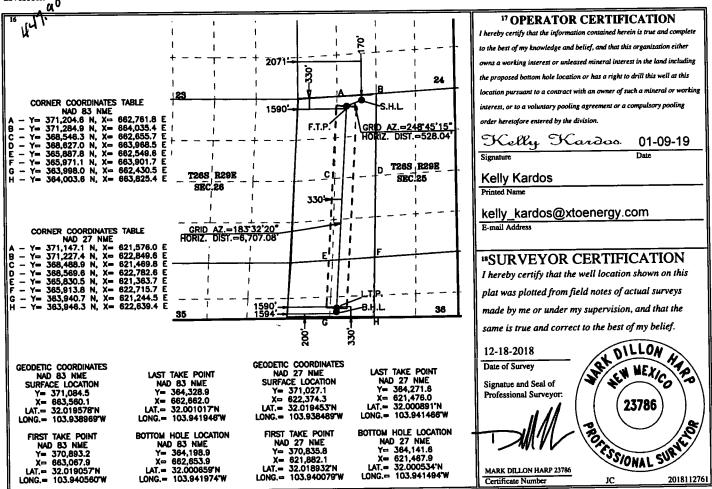

# WELL LOCATION AND ACREAGE DEDICATION PLAT

| 1                            | API Number<br>30-015-4 |                  | 98220         | <sup>2</sup> Pool Code |                                                           | PURPLE SAGE; WOLFCAMP  |                |  |                    |  |  |
|------------------------------|------------------------|------------------|---------------|------------------------|-----------------------------------------------------------|------------------------|----------------|--|--------------------|--|--|
| 4 Property (<br>3244         |                        |                  |               |                        | 5 Property Name 6 Well Nu<br>ROSS DRAW 25-36 FED COM 1021 |                        |                |  |                    |  |  |
| <sup>7</sup> OGRID<br>005380 |                        |                  |               | -                      | 8 Operator Na<br>XTO ENERGY                               |                        |                |  | Elevation<br>2,959 |  |  |
|                              |                        | ·                |               |                        | 10 Surface L                                              | ocation                |                |  |                    |  |  |
| UL or lot no.                | Section<br>25          | Township<br>26 S | Range<br>29 E | Lot Idn                | Feet from the                                             | East/West line<br>WEST | County<br>EDDY |  |                    |  |  |
|                              | <u> </u>               | <u> </u>         | " Bot         | tom Hole               | Location If                                               | Different From         | Surface        |  |                    |  |  |

County North/South line Feet from the East/West line Lot Idn Feet from the UL or lot ng Section Township Range WEST **EDDY** SOUTH 1,594 200 26 S 29 E 36 <sup>14</sup> Consolidation Code <sup>5</sup> Order No. 12 Dedicated Acres <sup>13</sup> Joint or Infill 847.9