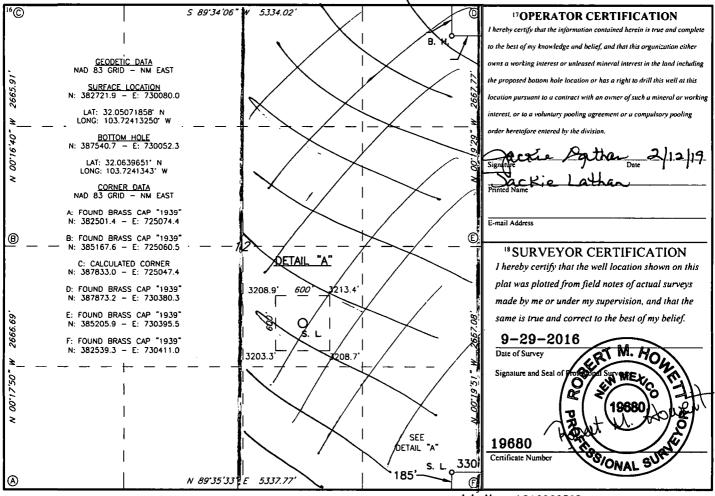

AMENDED REPORT

|                                                  |            | V                                     | ELL L         | OCATI                     | ON AND ACE    | REAGE DEDIC      | ATION PLA     | <u>т /Н</u> :  | <u>al)r</u>          | 1160   |
|--------------------------------------------------|------------|---------------------------------------|---------------|---------------------------|---------------|------------------|---------------|----------------|----------------------|--------|
| 30-015-45070                                     |            |                                       | 9             | 98220 Purple Sage Wolfcam |               |                  |               |                |                      | (Gas)  |
| 4Property Code<br>321619                         |            | SUMIDEROS 12 W1PA FEDERAL COM         |               |                           |               |                  |               |                | 6 Well Number<br>1 H |        |
| 70GRID NO.<br>1474                               |            | *Operator Name  MEWBOURNE OIL COMPANY |               |                           |               |                  |               |                | 9Elevation<br>3209'  |        |
| <sup>10</sup> Surface Location                   |            |                                       |               |                           |               |                  |               |                |                      |        |
| UL or lot no.                                    | Section    | Township                              | Range         | Lot Idn                   | Feet from the | North/South line | Feet From the | East/West line |                      | County |
| P                                                | 12         | 26S                                   | 31E           |                           | 185           | SOUTH            | 330           | EAST           |                      | EDDY   |
| " Bottom Hole Location If Different From Surface |            |                                       |               |                           |               |                  |               |                |                      |        |
| UL or lot no.                                    | Section    | Township                              | Range         | Lot Idn                   | Feet from the | North/South line | Feet from the | East/West line |                      | County |
| A                                                | 12         | 26S                                   | 31E           |                           | 334           | NORTH            | <b>3</b> 56 j | EAST           |                      | EDDY   |
| 12 Dedicated Acre                                | s 13 Joint | or Infill 14 (                        | Consolidation | Code 1                    | 5 Order No.   |                  |               |                |                      |        |
| 320                                              |            | 1                                     |               |                           |               |                  |               |                |                      |        |