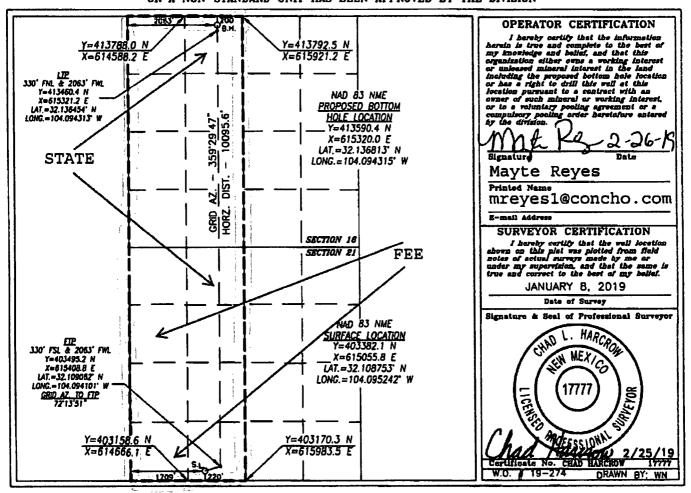

1220 SOUTH ST. FRANCIS DR. Santa Fe, New Mexico 87505

Form C-102 RECEIVED August 1. 2011 Submit one copy to appropriate District Office

AMENDED REPORT

DISTRICT III 1000 NO BRAZOS ED., AZTEC, NM 87410 Phone: (606) 234-6178 Fam: (606) 234-6170

DISTRICT IV 9. FT. FRANCIS DR., SANTA FR. NM BYSOS 1: (808) 476—3480 Fax: (808) 478—3462

|                      | WELL LOCATION AND | ACREAGE DEDICATION PLAT |           |
|----------------------|-------------------|-------------------------|-----------|
| API Number           | Pool Code         | Pool Name               |           |
| 30-015- <i>45376</i> | 98220             | Purple Sage; V          | Volfcamp  |
| Property Code        | Prop              | Well Number             |           |
| 38521                | MYOX 21           | 34H                     |           |
| OGRID No.            |                   | etor Name               | Elevation |
| 229137               | COG OPE           | 2976.9'                 |           |

## Surface Location

| UL or lot No. | Section | Township | Range | Lot ldn | Feet from the | North/South Hae | Feet from the | East/West line | County . |
|---------------|---------|----------|-------|---------|---------------|-----------------|---------------|----------------|----------|
| N             | 21      | 25-5     | 28-E  | '       | 220           | SOUTH           | 1709          | WEST           | EDDY     |

## Bottom Hole Location If Different From Surface

| UL or lot No.  | Section<br>16 | Township<br>25-5 |               | Lot Idn | Feet from the 200 | North/South Hine<br>NORTH | Peet from the 2063 | East/West line<br>WEST | County<br>EDDY |
|----------------|---------------|------------------|---------------|---------|-------------------|---------------------------|--------------------|------------------------|----------------|
| Dedicated Acre | Joint o       | r infill         | Consolidation | Code Or | der No.           |                           |                    |                        |                |

NO ALLOWABLE WILL BE ASSIGNED TO THIS COMPLETION UNTIL ALL INTERESTS HAVE BEEN CONSOLIDATED OR A NON-STANDARD UNIT HAS BEEN APPROVED BY THE DIVISION