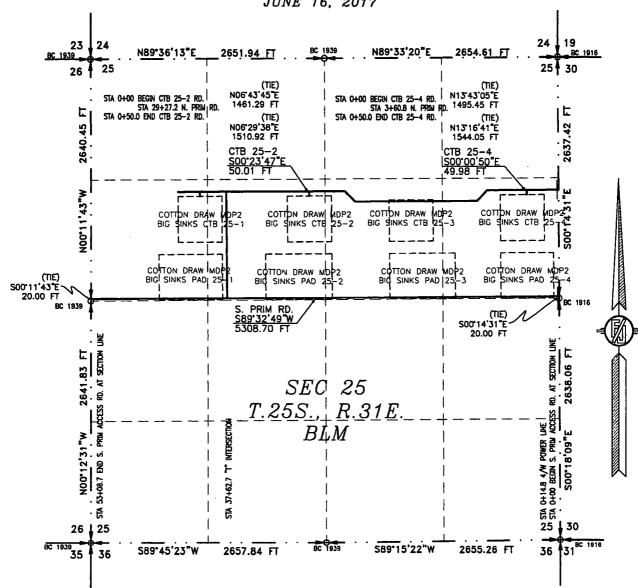

SURVEYOR NO. 12797, HEREBY CERTIFY THAT I HAVE CONDUCTED AND AM RESPONSIBLE FOR THIS SURVEY. THAT THIS SURVEY IS TRUE AND CORRECT TO THE BEST OF MY KNOWLEDGE AND BELIEF, AND THAT THIS SURVEY AND PLAT MEET THE MINIMUM STANDARDS FOR LAND SURVEYING IN THE STATE OF NEW MEXICO.

IN WITNESS WHEBEOF, THIS CERTIFICATE IS EXECUTED AT CARLSBAD, NEW MEXICO, THIS DAY OF JOINE 2017

MADRON SURVEYING, INC. 301 SOUTH CANAL CARLSBAD, NEW MEXICO 88220

Phone (575) 234-3341

SURVEY NO. 5288

Month INC. 301 SOUTH CANAL (575) 234-3341 ARISBAD

*NEW MEXICO* 

ACCESS ROADS TO CONNECT THE COTTON DRAW MDP2 BIG SINKS 25 PADS/CTBS

DEVON ENERGY PRODUCTION COMPANY, L.P.
CENTERLINE SURVEY OF AN ACCESS ROAD CROSSING
SECTION 25, TOWNSHIP 25 SOUTH, RANGE 31 EAST, N.M.P.M.
EDDY COUNTY, STATE OF NEW MEXICO
JUNE 16, 2017



SEE NEXT SHEET (4-6) FOR DESCRIPTION



#### **CENERAL NOTES**

- 1.) THE INTENT OF THIS ROUTE SURVEY IS TO ACQUIRE AN EASEMENT.
- 2.) BASIS OF BEARING AND DISTANCE IS NMSP EAST (NAD83) MODIFIED TO SURFACE COORDINATES. NAD 83 (FEET) AND NAVD 88 (FEET) COORDINATE SYSTEMS USED IN THE SURVEY.

SHEET: 3-6

MADRON SURVEYING,

# SURVEYOR CERTIFICATE

I, FILIMON F. JARAMILLO, A NEW MEXICO PROFESSIONAL SURVEYOR NO. 12797, HEREBY CERTIFY THAT I HAVE CONDUCTED AND AM RESPONSIBLE FOR THIS SURVEY, THAT THIS SURVEY, IS-TRUE-AND CORRECT TO THE BEST OF MY KNOWLEDGE AND BELIEF, AND THAT THIS SURVEY AND PLAT MEET THE MINIMUM STANDARDS FOR LAND SURVEYING IN THE STATE OF NEW MEXICO.

IN WITNESS WHEREOE, THIS CERTIFICATE IS EXECUTED AT CARLSBAD,

NEW MEXICO, THIS DO DAY OF JUNE 2017

MADRON SURVEYING, INC.