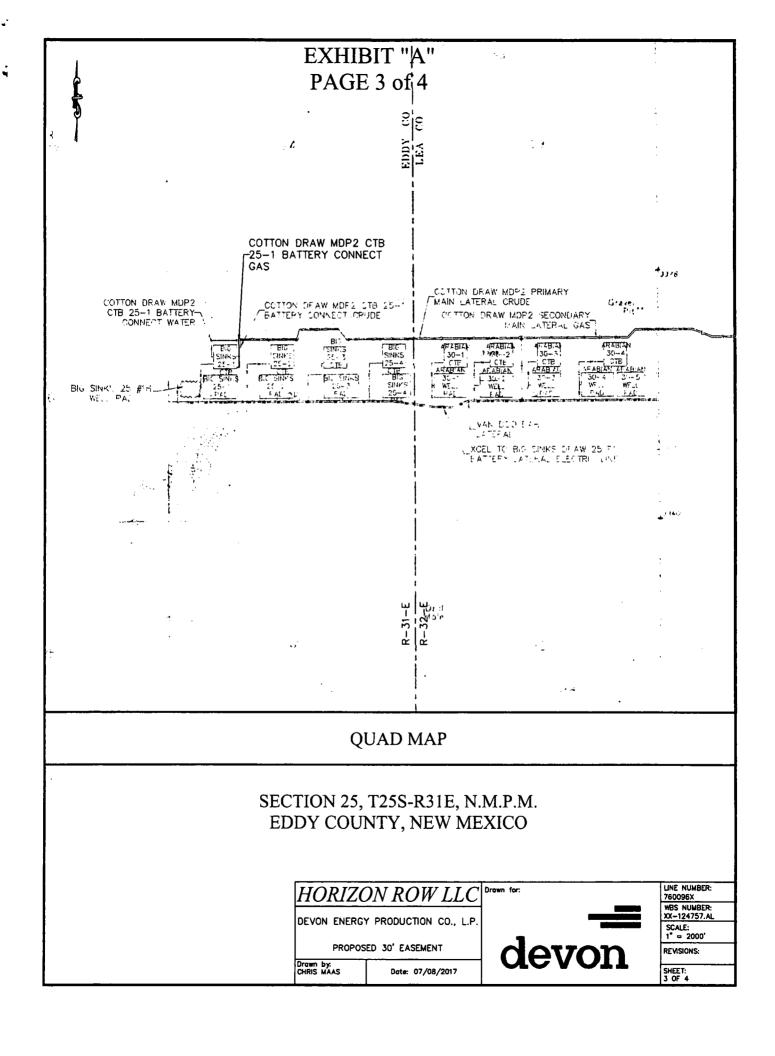

TEMPORARY WORK SPACE DESCRIPTION:

Being a temporary work space twenty (20) feet in width lying on the left side and adjoining the left side of the above described thirty (30) feet easement, having a total area of 0.305 acres.

# NOTES:

Bearings, distances and coordinates shown herein are based on New Mexico State Plane Coordinate System, NAD 83, East Zone 3001, US Survey Feet, all distances are grid.

I, B.L. Laman, New Mexico PLS No. 22404, hereby certify this survey to reflect an actual survey made on the ground under my supervision. This survey meets the minimum standards for surveying in New Mexico.

B.L. Laman PLS 2240

Date Signed: 07/26/2017 Horizon Row, LLC

924 Richardson Dr., Jasper, TX (903) 388-3045 75951

Employee of Horizon Row, LLC

D. L. LAMAN MEXICO OTHIS SIONAL SURIE



EXHIBIT "A" PAGE 4 of 4 COTTON DRAW MDP2 CTB -25-1 BATTERY CONNECT LOT 4 ATTOCK WITH APPROX **AERIAL MAP** SECTION 25, T25S-R31E, N.M.P.M. EDDY COUNTY, NEW MEXICO LINE NUMBER: 760096X HORIZON ROW LLC WBS NUMBER: XX-124757.AL DEVON ENERGY PRODUCTION CO., L.P. SCALE: 1" = 2000' devon PROPOSED 30' EASEMENT REVISIONS: Drawn by: CHRIS MAAS SHEET: 4 OF 4 Date: 07/08/2017







DEVON ENERGY PRODUCTION COMPANY, L.P. IN THE SW/4 NW/4 & SE/4 NW/4 OF SECTION 25, TOWNSHIP 25 SOUTH, RANGE 31 EAST, N.M.P.M. EDDY COUNTY, STATE OF NEW MEXICO

JUNE 7, 2017







ACCESS ROAD PLAT
ACCESS ROAD TO THE COTTON DRAW MDP2 BIG SINKS CTB 25-1 DEVON ENERGY PRODUCTION COMPANY, L.P. CENTERLINE SURVEY OF AN ACCESS ROAD CROSSING SECTION 25, TOWNSHIP 25 SOUTH, RANGE 31 EAST, N.M.P.M. EDDY COUNTY, STATE OF NEW MEXICO J