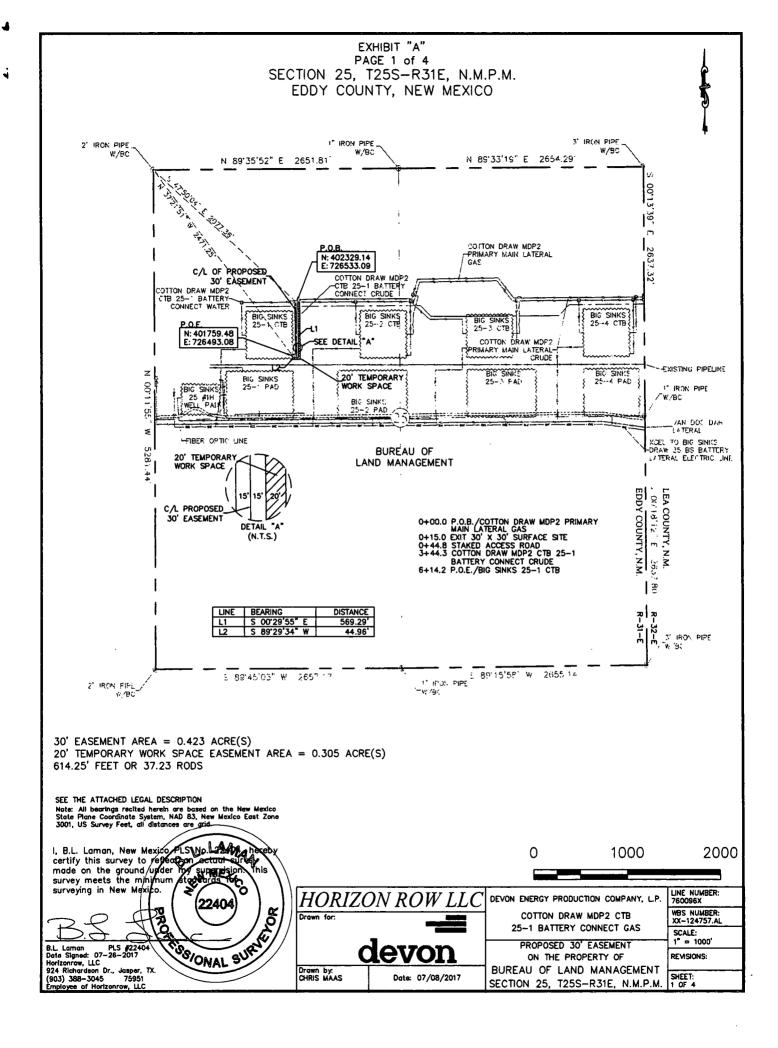

| ny person knowingly and                                                              | willfully to m                                         |                                                       |                                               |       |

(Instructions on page 2)
\*\*\* BLM REVISED \*\* BLM REVISED \*\* BLM REVISED \*\* BLM REVISED \*\*

Put 2-12-19

# Additional data for EC transaction #447551 that would not fit on the form

32. Additional remarks, continued

The Cotton Draw MDP 2 ARCH/EA should be considered for clearance.



# SECTION 25, T25S-R31E, N.M.P.M., EDDY COUNTY, NEW MEXICO

#### **LEGAL DESCRIPTION**

#### **FOR**

### DEVON ENERGY PRODUCTION COMPANY, L.P.

#### BUREAU OF LAND MANAGEMENT

# **30' EASEMENT DESCRIPTION:**

BEING an easement thirty (30) feet in width lying fifteen (15) feet on the right side and fifteen (15) feet on the left side of the survey centerline described below, being out of the northwest quarter (NW ¼) of Section 25, Township 25 South, Range 31 East, N.M.P.M., Eddy County, New Mexico, and being out of a parcel of land owned by the Bureau of Land Management. Said centerline of easement being more particularly described as follows:

Commencing from a 2" iron pipe w/BC for the northwest corner of Section 25, T25S-R31E, N.M.P.M., Eddy County, New Mexico;

Thence S 47°50'04" E a