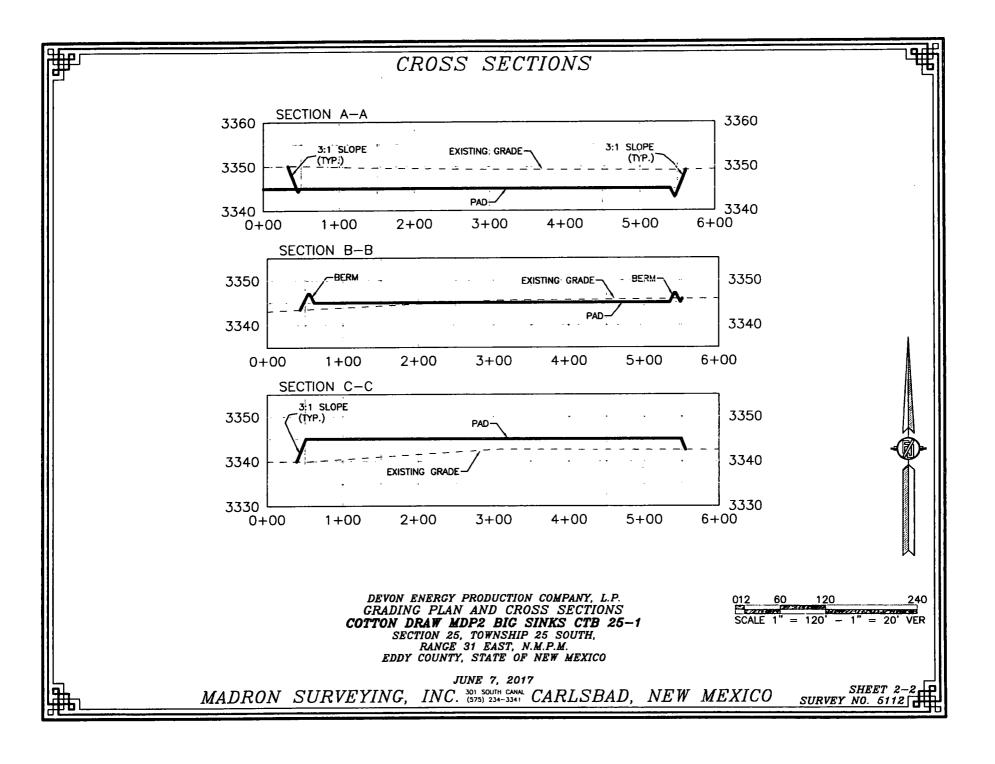

ey meets the minimum standards for surveying in New Mexico.

B.L. Laman PLS 2240

Date Signed: 07/26/2017 Horizon Row, LLC

924 Richardson Dr., Jasper, TX (903) 388-3045 75951

Employee of Horizon Row, LLC

D. L. LAMAN MEXICO OTHIS SIONAL SURIE



EXHIBIT "A" PAGE 4 of 4 COTTON DRAW MDP2 CTB -25-1 BATTERY CONNECT LOT 4 ATTOCK WITH APPROX **AERIAL MAP** SECTION 25, T25S-R31E, N.M.P.M. EDDY COUNTY, NEW MEXICO LINE NUMBER: 760096X HORIZON ROW LLC WBS NUMBER: XX-124757.AL DEVON ENERGY PRODUCTION CO., L.P. SCALE: 1" = 2000' devon PROPOSED 30' EASEMENT REVISIONS: Drawn by: CHRIS MAAS SHEET: 4 OF 4 Date: 07/08/2017







DEVON ENERGY PRODUCTION COMPANY, L.P. IN THE SW/4 NW/4 & SE/4 NW/4 OF SECTION 25, TOWNSHIP 25 SOUTH, RANGE 31 EAST, N.M.P.M. EDDY COUNTY, STATE OF NEW MEXICO

JUNE 7, 2017







ACCESS ROAD PLAT
ACCESS ROAD TO THE COTTON DRAW MDP2 BIG SINKS CTB 25-1 DEVON ENERGY PRODUCTION COMPANY, L.P. CENTERLINE SURVEY OF AN ACCESS ROAD CROSSING SECTION 25, TOWNSHIP 25 SOUTH, RANGE 31 EAST, N.M.P.M. EDDY COUNTY, STATE OF NEW MEXICO JUNE 7, 2017 23 24 N89'36'13"E N89'33'20"E 2651.94 FT 2654.61 FT . 25 7 30 26 (TIE) N39'52'38'W 1943,39 FT Ŀ 5 4 STA 15+18.9 E.O.R. STA 14+68.9 PI LEFT STA 11+68.9 PI LEFT 14,31"E COTTON DRAW MDP2 BIG SINKS CTB 25-200.1 N00°27'11"W 1168.89 FT SEO 25 <u>T.25S., | R.31E</u> STA 0+00 B.O.R. AT "T" BC 1939 BLM(TIE) PROPOSED 30' S88'48'20"V ACCESS ROAD 1546.22 FT COTTON DRAW MDP2
BIG SINKS PAD 25-1 Ŀ ၂ဗွ 83 25 1 30 26 1 25 BC 1939 35 31<sup>BC 1916</sup> 8C 1939 S89°45'23"W S89"15'22"W 2655.26 FT 2657.84 FT 36 36 SEE NEXT SHEET (2-2) FOR DESCRIPTION 1000