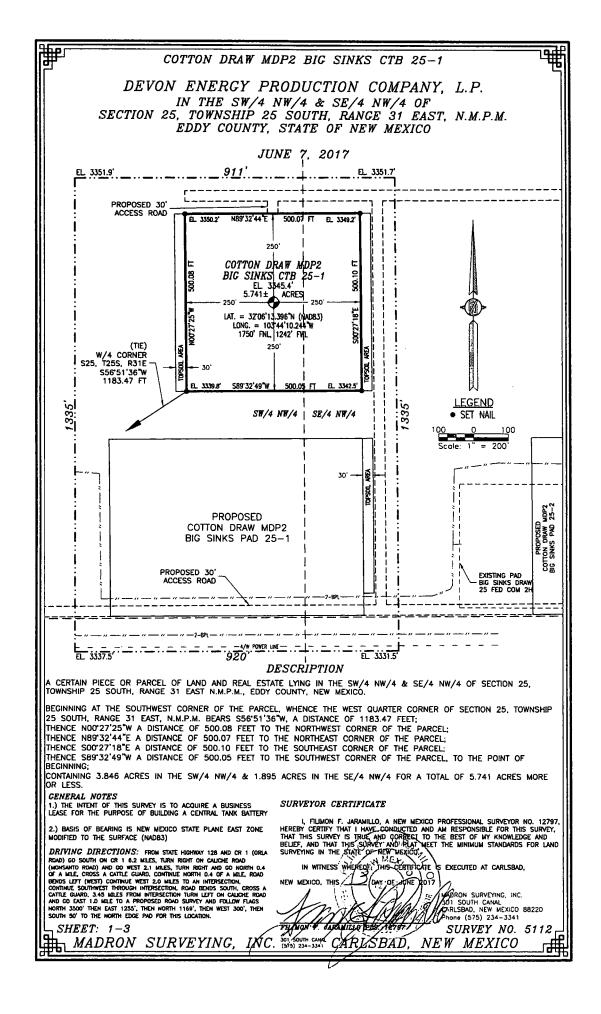

urvey Feet, all distances are grid.

I, B.L. Laman, New Mexico PLS No. 22404, hereby certify this survey to reflect an actual survey made on the ground under my supervision. This survey meets the minimum standards for surveying in New Mexico.

B.L. Laman PLS 2240

Date Signed: 07/26/2017 Horizon Row, LLC

924 Richardson Dr., Jasper, TX (903) 388-3045 75951

Employee of Horizon Row, LLC

D. L. LAMAN MEXICO OTHIS SIONAL SURIE



EXHIBIT "A" PAGE 4 of 4 COTTON DRAW MDP2 CTB -25-1 BATTERY CONNECT LOT 4 ATTOCK WITH APPROX **AERIAL MAP** SECTION 25, T25S-R31E, N.M.P.M. EDDY COUNTY, NEW MEXICO LINE NUMBER: 760096X HORIZON ROW LLC WBS NUMBER: XX-124757.AL DEVON ENERGY PRODUCTION CO., L.P. SCALE: 1" = 2000' devon PROPOSED 30' EASEMENT REVISIONS: Drawn by: CHRIS MAAS SHEET: 4 OF 4 Date: 07/08/2017







DEVON ENERGY PRODUCTION COMPANY, L.P. IN THE SW/4 NW/4 & SE/4 NW/4 OF SECTION 25, TOWNSHIP 25 SOUTH, RANGE 31 EAST, N.M.P.M. EDDY COUNTY, STATE OF NEW MEXICO

JUNE 7, 2017







ACCESS ROAD PLAT
ACCESS ROAD TO THE COTTON DRAW MDP2 BIG SINKS CTB 25-1 DEVON ENERGY PRODUCTION COMPANY, L.P. CENTERLINE SURVEY OF AN ACCESS ROAD CROSSING SECTION 25, TOWNSHIP 25 SOUTH, RANGE 31 EAST, N.M.P.M. EDDY COUNTY, STATE OF NEW MEXICO JUNE 7, 2017 23 24 N89'36'13"E N89'33'20"E 2651.94 FT 2654.61 FT . 25 7 30 26 (TIE) N39'52'38'W 1943,39 FT Ŀ 5 4 STA 15+18.9 E.O.R. STA 14+68.9 PI LEFT STA 11+68.9 PI LEFT 14,31"E COTTON DRAW MDP2 BIG SINKS CTB 25-200.1 N00°27'11"W 1168.89 FT SEO 25 <u>T.25S., | R.31E</u> STA 0+00 B.O.R. AT "T" BC 1939 BLM(TIE) PROPOSED 30' S88'48'20"V ACCESS ROAD 1546.22 FT COTTON DRAW