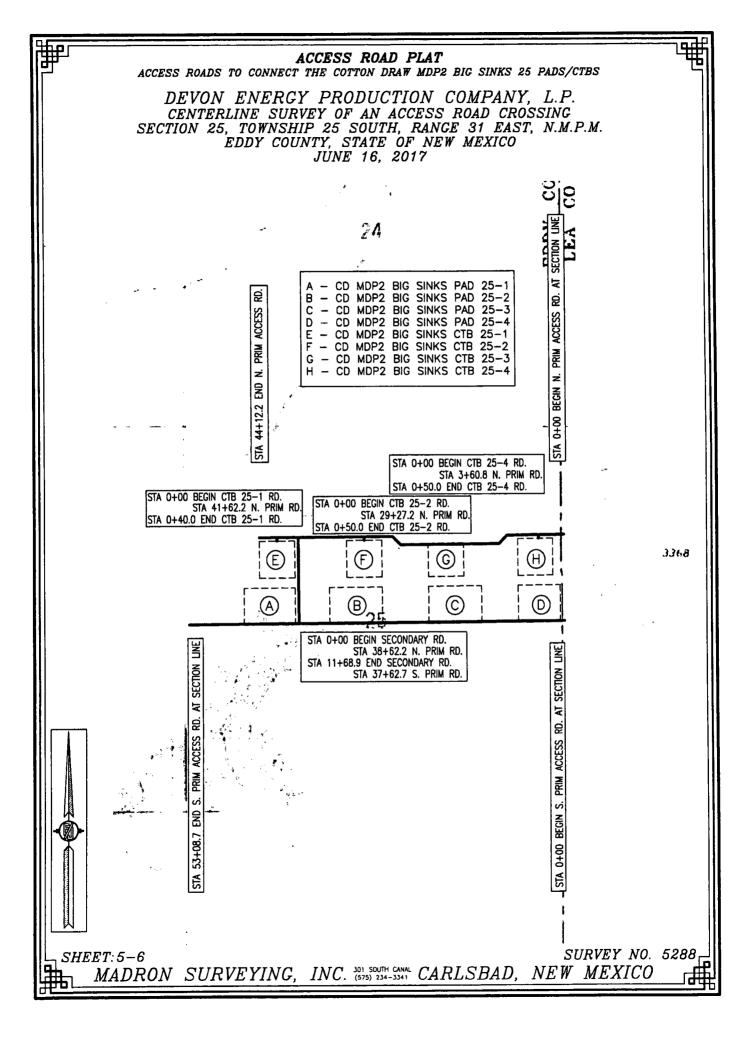

NTENT OF THIS ROUTE SURVEY IS TO ACQUIRE AN EASEMENT.

2.) BASIS OF BEARING AND DISTANCE IS NMSP EAST (NAD83) MODIFIED TO SURFACE COORDINATES. NAD 83 (FEET) AND NAVD 88 (FEET) COORDINATE SYSTEMS USED IN THE SURVEY.

SHEET: 4-6

MADRON SURVEYING,

I, FILIMON F. JARAMILLO, A NEW MEXICO PROFESSIONAL SURVEYOR NO. 12797, HEREBY CERTIFY THAT I HAVE CONDUCTED AND AM RESPONSIBLE FOR THIS SURVEY, THAT THIS SURVEY IS TRUE AND CORRECT TO THE BEST OF MY KNOWLEDGE AND BELIEF, AND THAT THIS SURVEY AND PLAT MEET THE MINIMUM STANDARDS FOR LAND SURVEYING IN THE STATE-OF NEW MEXICO.

IN WITNESS WHEREOF THIS CERTIFICATE IS EXECUTED AT CARLSBAD,

OF OF DUNE 2017 NEW MEXICO, THIS

CARLSBAD.

MADRON SURVEYING, INC. 301 SOUTH CANAL CARLSBAD, NEW MEXICO 88220

Phone (575) 234-3341

SURVEY NO. 5288 *NEW MEXICO* 



ACCESS ROADS TO CONNECT THE COTTON DRAW MDP2 BIG SINKS 25 PADS/CTBS

DEVON ENERGY PRODUCTION COMPANY, L.P.
CENTERLINE SURVEY OF AN ACCESS ROAD CROSSING
SECTION 25, TOWNSHIP 25 SOUTH, RANGE 31 EAST, N.M.P.M.
EDDY COUNTY, STATE OF NEW MEXICO
JUNE 16, 2017