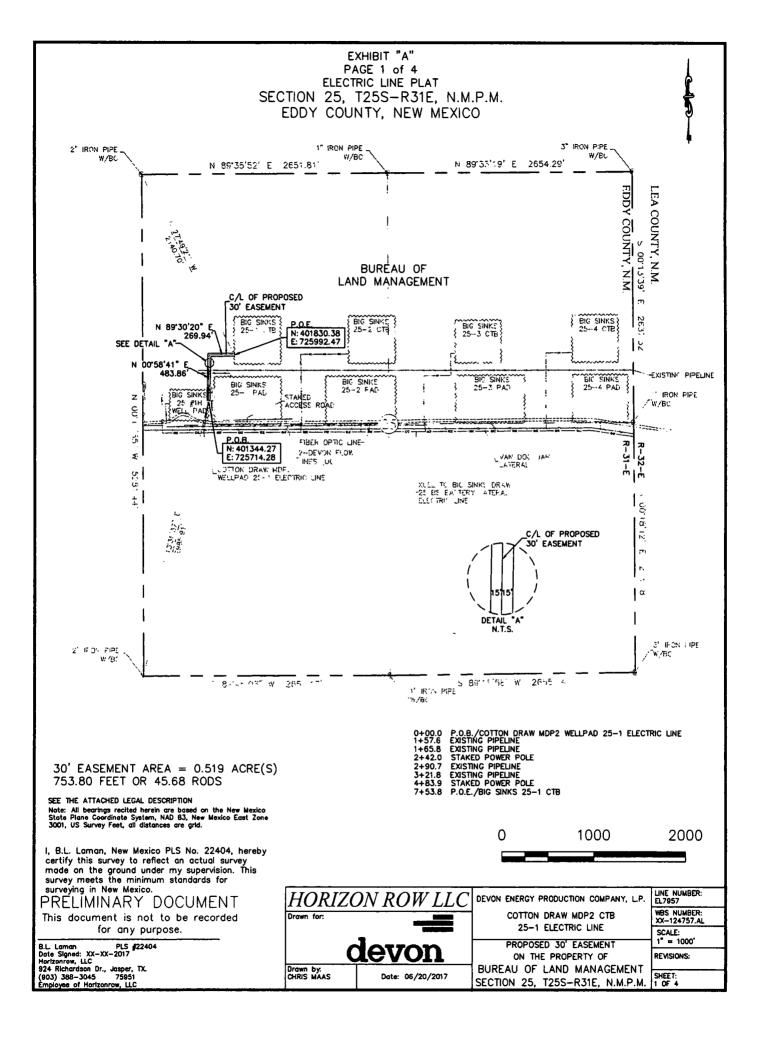

IS OF BEARING AND DISTANCE IS NMSP EAST (NAD83) MODIFIED TO SURFACE COORDINATES. NAD 83 (FEET) AND NAVD 88 (FEET) COORDINATE SYSTEMS USED IN THE SURVĖY.

SHEET: 2-2

MADRON SURVEYING

I, FILIMON F. JARAMILLO, A NEW MEXICO PROFESSIONAL SURVEYOR NO. 12797, I, FILIMON F. JARAMILLO, A NEW MEXICO PROFESSIONAL SURVEYOR NO. 12797, HEREBY CERTIFY THAT I FAVE CONDUCTED AND AM RESPONSIBLE FOR THIS SURVEY. THAT THIS SURVEY STRUE AND CORRECT TO THE BEST OF MY KNOWLEDGE AND BELIEF, AND THAT THIS SURVEY AND PLAT MEET THE MINIMUM STANDARDS FOR LAND SURVEYING IN THE STATE OF NEW MEXICO.

IN WITNESS WHEREOF, THIS CERTIFICATE IS EXECUTED AT CARLSBAD,

OF TUNE 2017 NEW MEXICO,

MADRON SURVEYING, INC. 301 SOUTH CANAL CARLSBAD, NEW MEXICO 88220 Phone (575) 234-3341

SURVEY NO. 5112

INC.

ARLSBAD. NEW MEXICO



# SECTION 25, T25S-R31E, N.M.P.M., EDDY COUNTY, NEW MEXICO

#### **ELECTRIC LINE PLAT**

#### **LEGAL DESCRIPTION**

#### **FOR**

# DEVON ENERGY PRODUCTION COMPANY, L.P.

#### **BUREAU OF LAND MANAGEMENT**

#### 30' EASEMENT DESCRIPTION:

**BEING** an easement thirty (30) feet in width lying fifteen (15) feet on the right side and fifteen (15) feet on the left side of the survey centerline described below, being out of the northwest quarter (NW ½) of Section 25, Township 25 South, Range 31 East, N.M.P.M., Eddy County, New Mexico, and being out of a parcel of land owned by the Bureau of Land Management. Said centerline of easement being more particularly described as follows:

Commencing from a 2" iron pipe w/BC for the southwest corner of Section 25, T25S-R31E, N.M.P.M., Eddy County, Ne