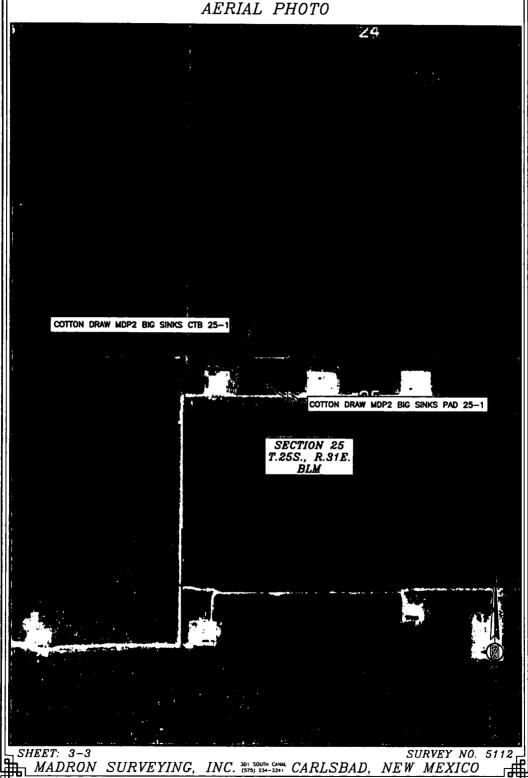

survey meets the minimum standards for surveying in New Mexico.

B.L. Laman PLS 2240

Date Signed: 07/26/2017 Horizon Row, LLC

924 Richardson Dr., Jasper, TX (903) 388-3045 75951

Employee of Horizon Row, LLC

D. L. LAMAN MEXICO OTHIS SIONAL SURIE



EXHIBIT "A" PAGE 4 of 4 COTTON DRAW MDP2 CTB -25-1 BATTERY CONNECT LOT 4 ATTOCK WITH APPROX **AERIAL MAP** SECTION 25, T25S-R31E, N.M.P.M. EDDY COUNTY, NEW MEXICO LINE NUMBER: 760096X HORIZON ROW LLC WBS NUMBER: XX-124757.AL DEVON ENERGY PRODUCTION CO., L.P. SCALE: 1" = 2000' devon PROPOSED 30' EASEMENT REVISIONS: Drawn by: CHRIS MAAS SHEET: 4 OF 4 Date: 07/08/2017







DEVON ENERGY PRODUCTION COMPANY, L.P. IN THE SW/4 NW/4 & SE/4 NW/4 OF SECTION 25, TOWNSHIP 25 SOUTH, RANGE 31 EAST, N.M.P.M. EDDY COUNTY, STATE OF NEW MEXICO

JUNE 7, 2017







ACCESS ROAD PLAT
ACCESS ROAD TO THE COTTON DRAW MDP2 BIG SINKS CTB 25-1 DEVON ENERGY PRODUCTION COMPANY, L.P. CENTERLINE SURVEY OF AN ACCESS ROAD CROSSING SECTION 25, TOWNSHIP 25 SOUTH, RANGE 31 EAST, N.M.P.M. EDDY COUNTY, STATE OF NEW MEXICO JUNE 7, 2017 23 24 N89'36'13"E N89'33'20"E 2651.94 FT 2654.61 FT . 25 7 30 26 (TIE) N39'52'38'W 1943,39 FT Ŀ 5 4 STA 15+18.9 E.O.R. STA 14+68.9 PI LEFT STA 11+68.9 PI LEFT 14,31"E COTTON DRAW MDP2 BIG SINKS CTB 25-200.1 N00°27'11"W 1168.89 FT SEO 25 <u>T.25S., | R.31E</u> STA 0+00 B.O.R. AT "T" BC 1939 BLM(TIE) PROPOSED 30' S88'48'20"V ACCESS ROAD 1546.22 FT COTTON DRAW MDP2
BIG SINKS PAD 25-1 Ŀ ၂ဗွ 83 25 1 30 26 1 25 BC 1939 35 31<sup>BC 1916</sup> 8C 1939 S89°45'23"W S89"15'22"W 2655.26 FT 2657.84 FT 36 36 SEE NEXT SHEET (2-2) FOR DESCRIPTION