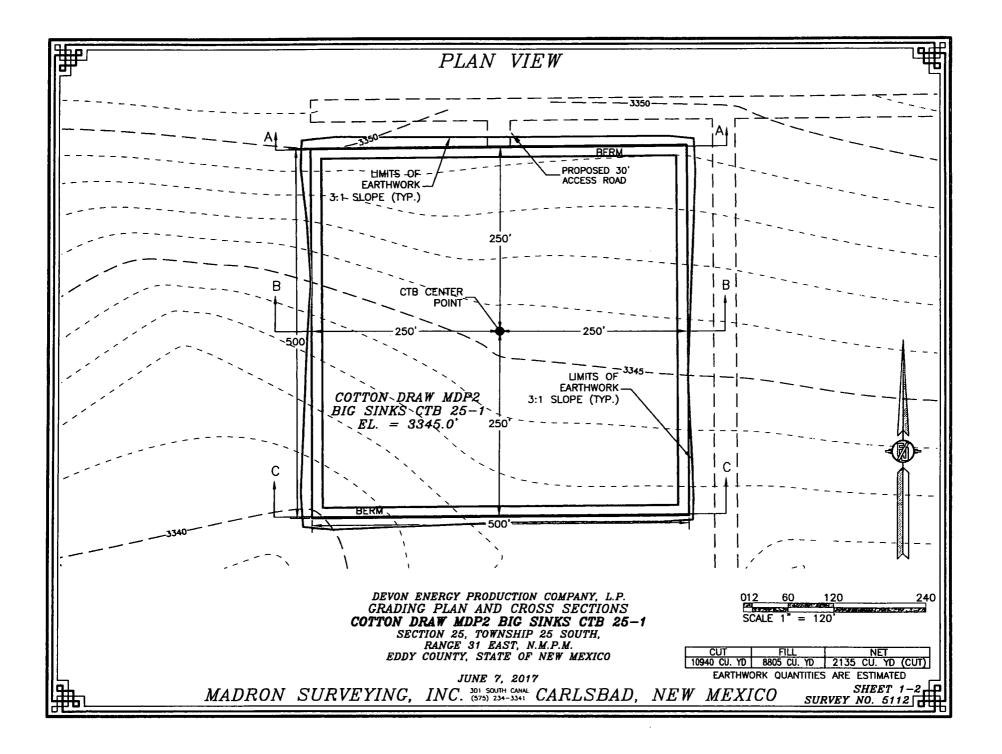

rvey meets the minimum standards for surveying in New Mexico.

B.L. Laman PLS 2240

Date Signed: 07/26/2017 Horizon Row, LLC

924 Richardson Dr., Jasper, TX (903) 388-3045 75951

Employee of Horizon Row, LLC

D. L. LAMAN MEXICO OTHIS SIONAL SURIE



EXHIBIT "A" PAGE 4 of 4 COTTON DRAW MDP2 CTB -25-1 BATTERY CONNECT LOT 4 ATTOCK WITH APPROX **AERIAL MAP** SECTION 25, T25S-R31E, N.M.P.M. EDDY COUNTY, NEW MEXICO LINE NUMBER: 760096X HORIZON ROW LLC WBS NUMBER: XX-124757.AL DEVON ENERGY PRODUCTION CO., L.P. SCALE: 1" = 2000' devon PROPOSED 30' EASEMENT REVISIONS: Drawn by: CHRIS MAAS SHEET: 4 OF 4 Date: 07/08/2017







DEVON ENERGY PRODUCTION COMPANY, L.P. IN THE SW/4 NW/4 & SE/4 NW/4 OF SECTION 25, TOWNSHIP 25 SOUTH, RANGE 31 EAST, N.M.P.M. EDDY COUNTY, STATE OF NEW MEXICO

JUNE 7, 2017







ACCESS ROAD PLAT
ACCESS ROAD TO THE COTTON DRAW MDP2 BIG SINKS CTB 25-1 DEVON ENERGY PRODUCTION COMPANY, L.P. CENTERLINE SURVEY OF AN ACCESS ROAD CROSSING SECTION 25, TOWNSHIP 25 SOUTH, RANGE 31 EAST, N.M.P.M. EDDY COUNTY, STATE OF NEW MEXICO JUNE 7, 2017 23 24 N89'36'13"E N89'33'20"E 2651.94 FT 2654.61 FT . 25 7 30 26 (TIE) N39'52'38'W 1943,39 FT Ŀ 5 4 STA 15+18.9 E.O.R. STA 14+68.9 PI LEFT STA 11+68.9 PI LEFT 14,31"E COTTON DRAW MDP2 BIG SINKS CTB 25-200.1 N00°27'11"W 1168.89 FT SEO 25 <u>T.25S., | R.31E</u> STA 0+00 B.O.R. AT "T" BC 1939 BLM(TIE) PROPOSED 30' S88'48'20"V ACCESS ROAD 1546.22 FT COTTON DRAW MDP2
BIG SINKS PAD 25-1 Ŀ ၂ဗွ 83 25 1 30 26 1 25 BC 1939 35 31<sup>BC 1916</sup> 8C 1939 S89°45'23"W S89"15'22"W 2655.26 FT 2657.84 FT 36 36 SEE NEXT SHEET (2-2) FOR DESCRIPTION 10