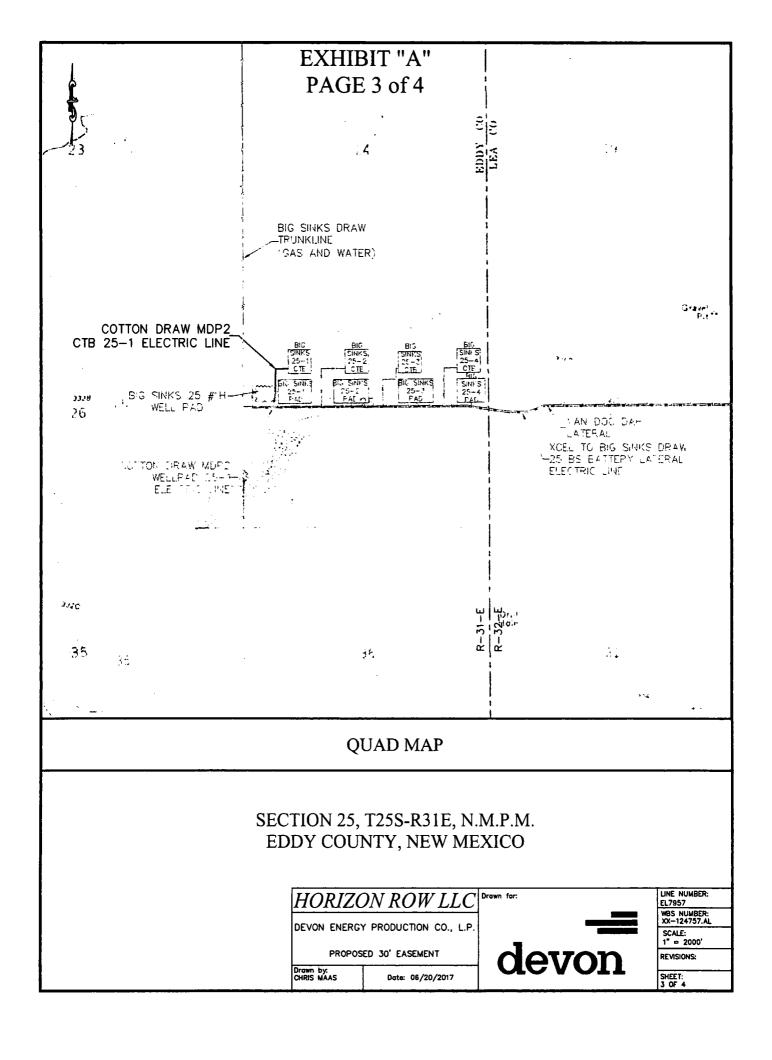

coordinates of Northing=401830.38 feet, Easting=725992.47 feet, from said point a 2" iron pipe w/BC for the northwest corner of Section 25, T25S-R31E bears N 27°49'21" W a distance of 2140.70', covering **753.80' or 45.68 rods** and having an area of **0.519 acres**.

# NOTES:

Bearings, distances and coordinates shown herein are based on New Mexico State Plane Coordinate System, NAD 83, East Zone 3001, US Survey Feet, all distances are grid.

I, B.L. Laman, New Mexico PLS No. 22404, hereby certify this survey to reflect an actual survey made on the ground under my supervision. This survey meets the minimum standards for surveying in New Mexico.

B.L. Laman PLS 22404
Date Signed: XX/XX/2017
Horizon Row, LLC
924 Richardson Dr., Jasper, TX
(903) 388-3045
75951

Employee of Horizon Row, LLC



EXHIBIT "A" PAGE 4 of 4 r ya qililga ya kara kar Talifa ya Maria COTTON DRAW MDP2 CTB 25-1 ELECTRIC LINE 191 -**AERIAL MAP** SECTION 25, T25S-R31E, N.M.P.M. EDDY COUNTY, NEW MEXICO HORIZON ROW LLC DEVON ENERGY PRODUCTION CO., L.P. SCALE: 1" = 2000' PROPOSED 30' EASEMENT REVISIONS: Drawn by: CHRIS MAAS SHEET: 4 OF 4 Date: 06/20/2017

ACCESS ROAD PLAT ACCESS ROADS TO CONNECT THE COTTON DRAW MDP2 BIG SINKS 25 PADS/CTBS DEVON ENERGY PRODUCTION COMPANY, L.P. CENTERLINE SURVEY OF AN ACCESS ROAD CROSSING SECTION 25, TOWNSHIP 25 SOUTH, RANGE 31 EAST, N.M.P.M. EDDY COUNTY, STATE OF NEW MEXICO JUNE 16, 2017 19 23, N89'33'20"E 2654.61 FT N89"36'13"E\_ 2651.94 FT BC 1939 25 30 26 STA 0+00 BEGIN CTB 25-1 RD. | STA 41+62.2 N. PRIM RD. (TIE) NOO'14'31"W N40'49'59"W 1905.08 FT (TIE) N34'36'15"W STA 0+40