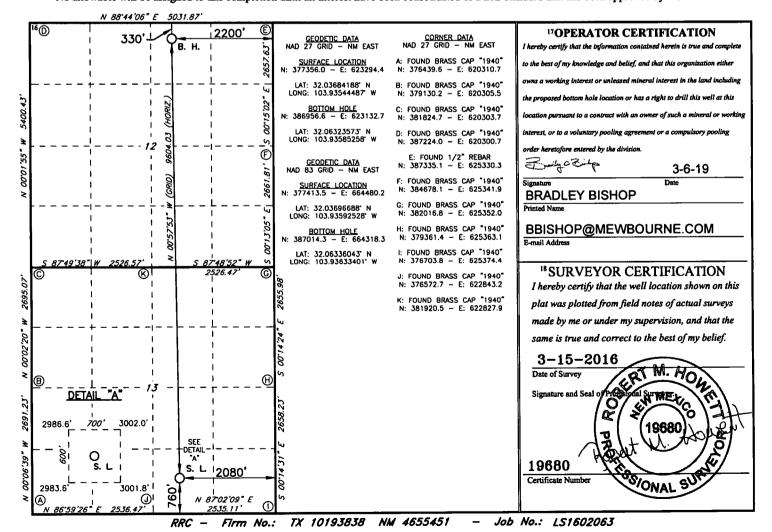

## State of New Mexico Energy, Minerals & Natural Resources Department OIL CONSERVATION DIVISION 1220 South St. Francis Dr. Santa Fe, NM 87505

Form C-102 Revised August 1, 2011 Submit one copy to appropriate **District Office** 

## WELL LOCATION AND ACREAGE DEDICATION PLAT

| 1 API Number                    |          |                                       |                                | <sup>2</sup> Pool Code |               | <sup>3</sup> Pool Name |               |                |                     |        |  |
|---------------------------------|----------|---------------------------------------|--------------------------------|------------------------|---------------|------------------------|---------------|----------------|---------------------|--------|--|
| 30-0                            | 38       |                                       | 98220 PURPLE SAGE WOLFCAMP GAS |                        |               |                        |               |                |                     |        |  |
| 317296                          |          | FULLER 13/12 W1JB FED COM             |                                |                        |               |                        |               |                | 6 Well Number 3H    |        |  |
| <sup>7</sup> OGRID NO.<br>14744 |          | 8 Operator Name MEWBOURNE OIL COMPANY |                                |                        |               |                        |               |                | 9Elevation<br>2994' |        |  |
|                                 |          |                                       |                                |                        | 10 Surface    | Location               |               |                |                     |        |  |
| UL or lot no.                   | Section  | Township                              | Range                          | Lot Idn                | Feet from the | North/South line       | Feet From the | East/West line |                     | County |  |
| 0                               | 13       | 26S                                   | 29E                            |                        | 760           | SOUTH                  | 2080          | EAST           |                     | EDDY   |  |
|                                 |          |                                       | 11 ]                           | Bottom H               | ole Location  | If Different Fro       | om Surface    |                |                     |        |  |
| UL or lot no.                   | Section  | Township                              | Range                          | Lot Idn                | Feet from the | North/South line       | Feet from the | East/West line |                     | County |  |
| В                               | 12       | 26S                                   | 29E                            |                        | 330           | NORTH                  | 2200          | EAST           |                     | EDDY   |  |
| 12 Dedicated Acres              | 13 Joint | or Infill 14                          | Consolidation                  | Code 15 O              | order No.     |                        |               |                |                     |        |  |
| 640                             | 1        |                                       |                                |                        |               |                        |               |                |                     |        |  |