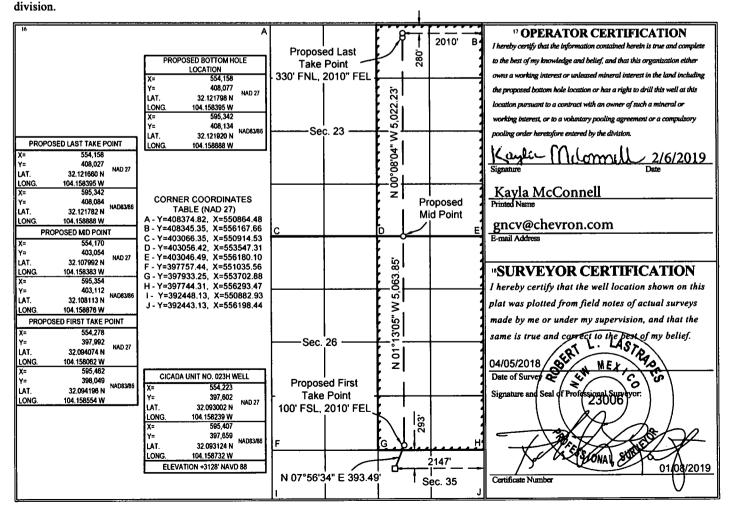

## WELL LOCATION AND ACREAGE DEDICATION PLAT

| <sup>1</sup> API Number    | <sup>2</sup> Pool Code | <sup>2</sup> Pool Code <sup>3</sup> Pool Name |       |  |  |
|----------------------------|------------------------|-----------------------------------------------|-------|--|--|
| 30-015-45602               | 98220                  | PURPLE SAGE WOLFCAMP                          | (GAS) |  |  |
| <sup>4</sup> Property Code | <sup>5</sup> Pro       | <sup>5</sup> Property Name                    |       |  |  |
| 323131                     | CIC                    | CICADA UNIT                                   |       |  |  |
| <sup>7</sup> OGRID No.     | <sup>8</sup> Op        | 8 Operator Name                               |       |  |  |
| 4323                       | CHEVR                  | CHEVRON U.S.A. INC. 3128'                     |       |  |  |

Surface Location

| UL or lot no. | Section                                          | Township | Range             | Lot Idn  | Feet from the | North/South line | Feet from the | East/West line | County |
|---------------|--------------------------------------------------|----------|-------------------|----------|---------------|------------------|---------------|----------------|--------|
| В             | 35                                               | 25 SOUTH | 27 EAST, N.M.P.M. |          | 293'          | NORTH            | 2147'         | EAST           | EDDY   |
|               | " Bottom Hole Location If Different From Surface |          |                   |          |               |                  |               |                |        |
| 7.77          | Section                                          | Township | Danes             | Lot Ide  | Feet from the | North/South line | Foot from the | East/West line | County |
| UL or lot no. | Section                                          | Iownsnip | Range             | Lot Idii | reet trom the | North South line | reet from the | East/West line | County |
| B             |                                                  | •        | 27 EAST, N.M.P.M. | Lot Idu  | 280'          | NORTH            | 2010'         | EAST           | EDDY   |

No allowable will be assigned to this completion until all interests have been consolidated or a non-standard unit has been approved by the