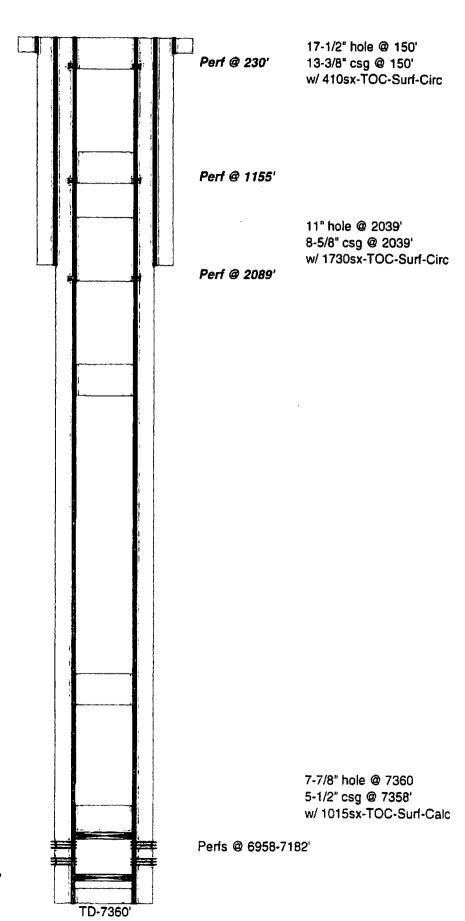

CIBP @ 7278' PB-7322'

OXY USA WTP LP - Current Federal IBC Gas Com #1 API No. 30-015-10788

> CIBP @ 7278' PB-7322'

17-1/2" hole @ 150' 13-3/8" csg @ 150' w/ 410sx-TOC-Surf-Circ / 2 Stege 11" hole @ 2039' 8-5/8" csg @ 2039' w/ 1730sx-TOC-Surf-Circ 5 Stages SA 381 GL 1818 Yeso 1965 BS 3114 Basal leonard 5476 5726 Wolf Camp Cisco Cyn 6860 7-7/8" hole @ 7360 5-1/2" csg @ 7358' w/ 1015sx-TOC-Surf-Calc 7141-47 Did Not Circ Perfs @ 6958-7182' / UP 6979 TD-7360'