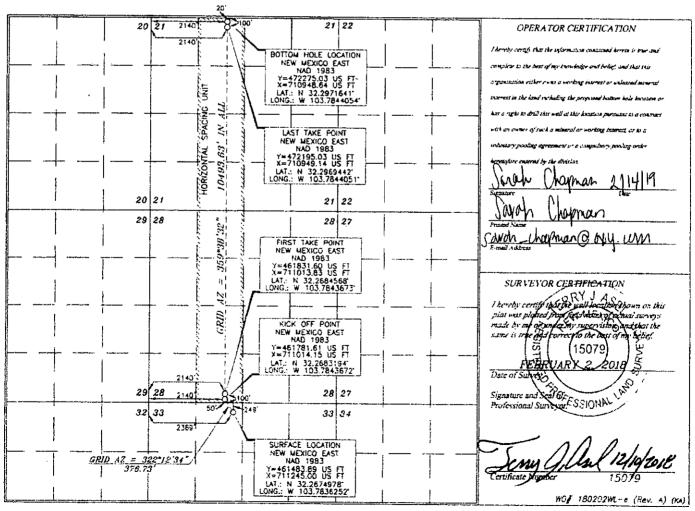

AMENDED REPORT

WELL LOCATION AND ACREAGE DEDICATION PLAT API Number 30-015-45246 33740 Property Code Property Name Well Number 321432 "28-21" FEDERAL COM IRIDIUM MDP1 3HOGRID No. Operator Name Elevation OXY USA INC. 3386.01 Surface Location UL or lot no. Section Township Range Lot Ida Feet from the North South line Feet from the East/West line County C 33 23 SOUTH 31 EAST, N.M.P.M. 249 NORTH 2369" WEST **EDDY** Bottom Hole Location If Different From Surface UL or let no. Section Township Lot Idn Feet from the North South line | Feet from the East West line County 21 23 SOUTH 31 EAST, N.M.P.M. 20 NORTH 2140 WEST **EDDY** Dedicated Acres Joint or Infill Consolidation Code 320