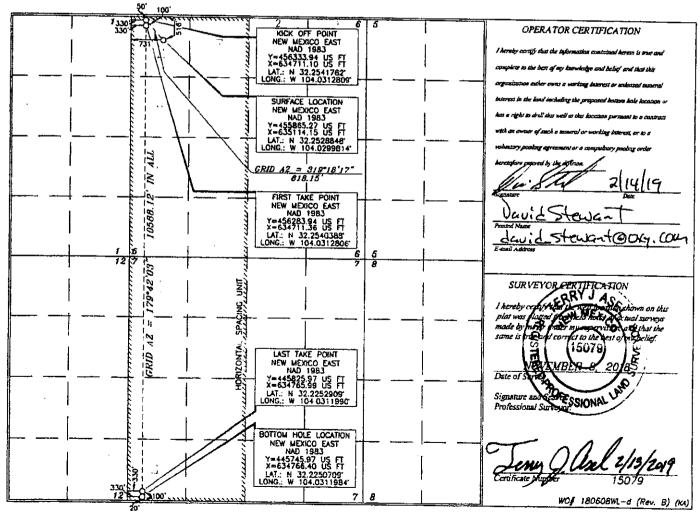

MENDED REPORT

WELL LOCATION AND ACREAGE DEDICATION PLAT API Number Pool Code 30-015-455 98220 rige Wolfran Property Code Property Name Vell Number 323006 HEIGHT CC "6\_7" FEDERAL COM 31H OGRID No. Operator Name Elevation 16696 OXY USA INC. 2963.61 Surface Location UL or lot no. Section Township Range Lot Idn Feet from the North/South Line Feet from the East/West line Сошку 6 24 SOUTH 29 EAST, N.M.P.M. 516 NORTH 731' WEST **EDDY** Bottom Hole Location If Different From Surface UL or lot no. Section Township Lot Idn Feet from the North/South line | Feet from the East/West line County 24 SOUTH 29 EAST, N.M.P.M. 20' SOUTH 330 WEST **EDDY** Dedicated Acres Joint or Infill Consolidation Code Order No. **637.3**3

## OXY USA INC.

HEIGHT CC "6\_7" FEDERAL COM #31H LOCATED AT 516' FNL & 731' FWL IN SECTION 6, TOWNSHIP 24 SOUTH, RANGE 29 EAST, N.M.P.M., EDDY COUNTY, NEW MEXICO

| Survey Date: 11/08/18            | Sheet 1 of   | 1 Sheets      |  |  |
|----------------------------------|--------------|---------------|--|--|
| W.O. Number: 180608WL-d (Rev. B) | Drawn By: KA | Rev: B        |  |  |
| Date: 02/12/19                   | 180608WL-d   | Scale:1"=200' |  |  |