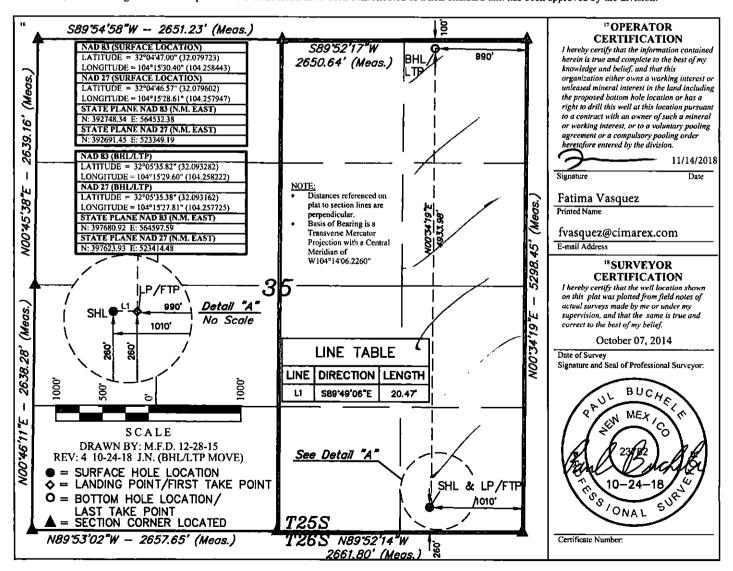

## State of New Mexico Energy, Minerals & Natural Resources Department OIL CONSERVATION DIVISION 1220 South St. Francis Dr. Santa Fe, NM 87505

| 'API Number<br>30-015-44111                               |               |                                                     | 9822         | <sup>3</sup> Pool Code | 3/8 🗜             | urple Sage; Wol!          | fcamp (Gas)           | Bonesprim              | 106-0150               |  |
|-----------------------------------------------------------|---------------|-----------------------------------------------------|--------------|------------------------|-------------------|---------------------------|-----------------------|------------------------|------------------------|--|
| <sup>+</sup> Property Code<br>314218                      |               | <sup>9</sup> Property Name<br>BONNIE 35 FEDERAL COM |              |                        |                   |                           |                       |                        | Well Number<br>#2H     |  |
| <sup>7</sup> OGRID No.<br>215099                          |               | <sup>1</sup> Operator Name<br>CIMAREX ENERGY CO.    |              |                        |                   |                           |                       |                        | * Elevation<br>3339.2' |  |
|                                                           |               | "Surface Location                                   |              |                        |                   |                           |                       | 5252636M               |                        |  |
| UL or lot no.<br>P                                        | Section<br>35 | Township<br>258                                     | Range<br>26E | Lot Idn                | Feet from the 260 | North/South line<br>SOUTH | Feet from the<br>1010 | East/West line<br>EAST | County<br>EDDY         |  |
|                                                           |               |                                                     | 11           | Bottom He              | ole Location      | If Different From         | Surface               |                        |                        |  |
| UL or lot no.<br>A                                        | Section<br>35 | Township<br>25S                                     | Range<br>26E | Lot Idn                | Feet from the 100 | North/South line<br>NORTH | Feet from the<br>990  | East/West line<br>EAST | County<br>EDDY         |  |
| <sup>12</sup> Dedicated Acres <sup>13</sup> Ju<br>320 1 0 |               | pint or Infill <sup>14</sup> Consolidation Code     |              | 15 Order N             | o.                |                           | <b>I</b>              | ·                      |                        |  |