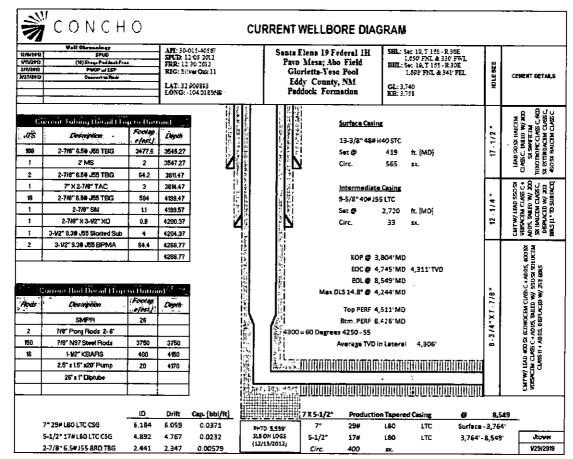

<u>Santa Elena 19 Federal #1H – Casing Test For Recompletion</u> The Santa Elena 19 Fed 1H was originally drilled and completed by COG Operating in 2012. Due to its location and low production it is a candidate for up hole recompletion. We are going to run a CCL/GR to 4,250' to 2,700' and set a CIBP at ~4,250' w/ 40' of CMT on top of the plug to have our PBTD @ 4,210'. We will then test the casing to 4,300 psi and chart to verify integrity.

## <u>WBD</u>

PERFS

4,511-8,426' Paddock