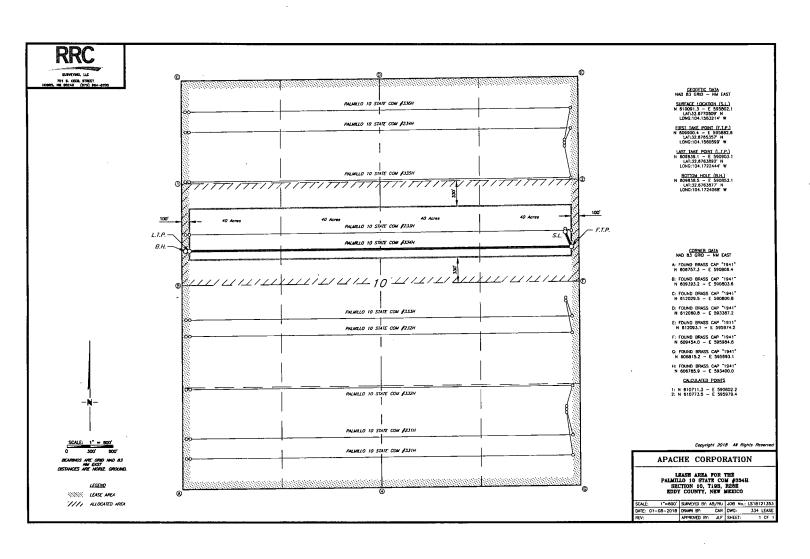

#### Kick Off Point (KOP)

|    | <ul> <li>2. F. Sinkin B. D. BROGO, M. S. Brogoville, Admin. St. 2011. https://doi.org/10.1016/j.med.</li> </ul> | <ul> <li>#3386 AGL CLR 150 150 314.</li> </ul>  | 2, 2 - 2 - 3 - 0 %,   | 9 10 12 10 10      | Access to the contract of | 44 47 A 4 C 4 C 4 C 5 C | _ |
|----|-----------------------------------------------------------------------------------------------------------------|-------------------------------------------------|-----------------------|--------------------|---------------------------|-------------------------|---|
|    | UL Section Township 10 10 19S                                                                                   | 5 1 1 4 1 1 LL 2 5 3 3 5 4 5 1 1 LL 2 7 5 1 1 1 | Feet Fro<br>2192 N    | om N/S Feet<br>100 | From E/W                  | County<br>EDDY          |   |
| 國際 | Latitude 32.6765357                                                                                             |                                                 | Longitude - 104.15605 | 599                |                           | NAD                     |   |

#### First Take Point (FTP)

|            | Feet From N/S Feet 100 | From E/W County<br>E EDDY |
|------------|------------------------|---------------------------|
| Latitude   | Longitude              | NAD                       |
| 32.6765357 | -104.1560599           | 83                        |

#### Last Take Point (LTP)

| í.,        | الموجوع والبالزاءة بمجالات والجا | Salarin and Maria | #US € 184191 No Breek! 1 1 From 17 to ± 47 | 12 - 2 - 2 - 2 - 2 - 2 - 2 - 2 - 2 - 2 - |               | A STATE OF THE PROPERTY. | 4                     |                | 1 1 18 1 1 1 1 1 1 1 1 1 1 1 1 1 1 1 1 | · |  |
|------------|----------------------------------|-------------------|--------------------------------------------|------------------------------------------|---------------|--------------------------|-----------------------|----------------|----------------------------------------|---|--|
| Sec. 1.    |                                  | Township          |                                            | Feet<br>2192                             | From N/S<br>N | Feet 1                   | From E/W <sup>a</sup> | County<br>EDDY |                                        |   |  |
| C. S. 1837 | Latitude<br>32.67638             | 92                |                                            | Longitud                                 | le<br>1722444 |                          | "好路施工器"。              | NAD<br>83      |                                        |   |  |