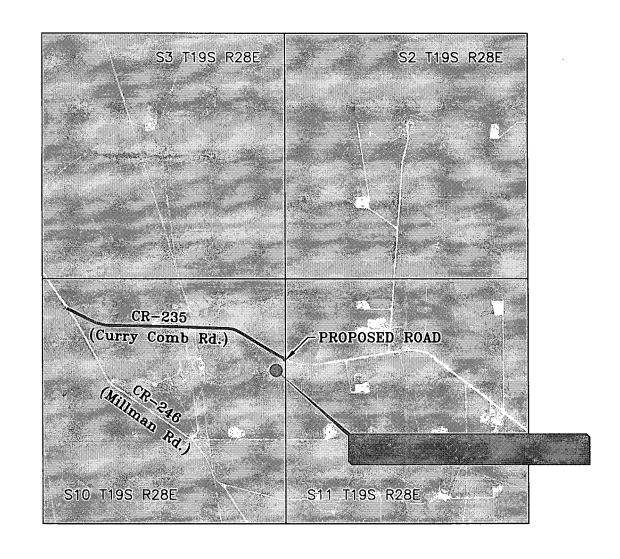

### VICINITY MAP

NOT TO SCALE

## SECTION 10, TWP. 19 SOUTH, RGE. 28 EAST, N. M. P. M., EDDY COUNTY, NEW MEXICO

OPERATOR: Apache Corporation LOCATION: 2000' FNL & 180' FEL

LEASE: Palmillo 10 State Com ELEVATION: 3492'

WELL NO.: 334H

Copyright 2018 - All Rights Reserved