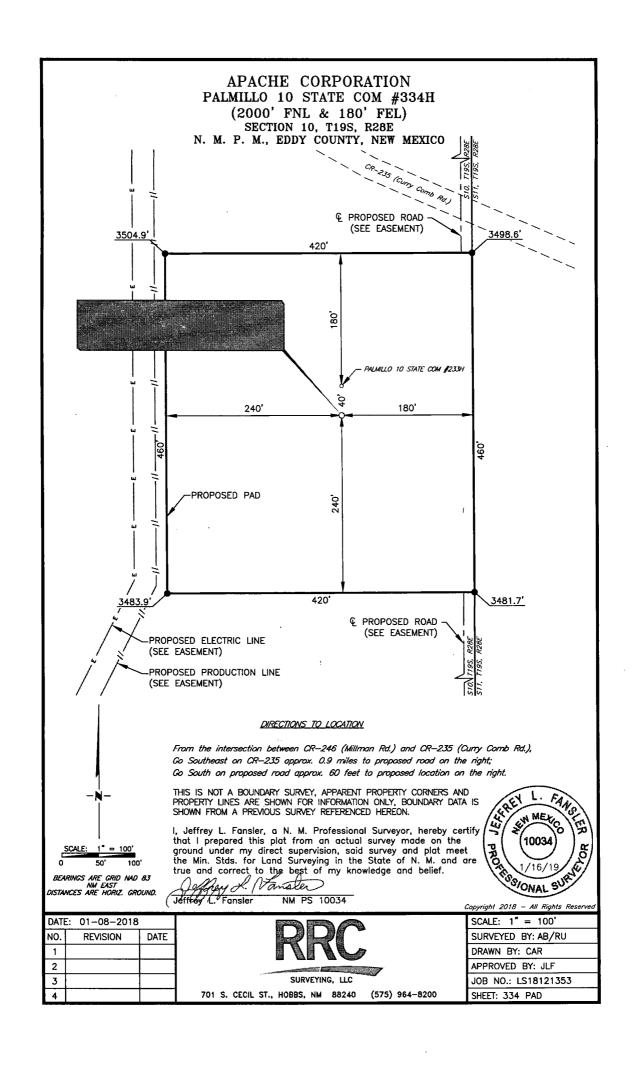

## SECTION 10, TWP. 19 SOUTH, RGE. 28 EAST, N. M. P. M., EDDY COUNTY, NEW MEXICO

OPERATOR: Apache Corporation LOCATION: 2000' FNL & 180' FEL

LEASE: Palmillo 10 State Com ELEVATION: 3492'

WELL NO.: 334H

Copyright 2018 - All Rights Reserved