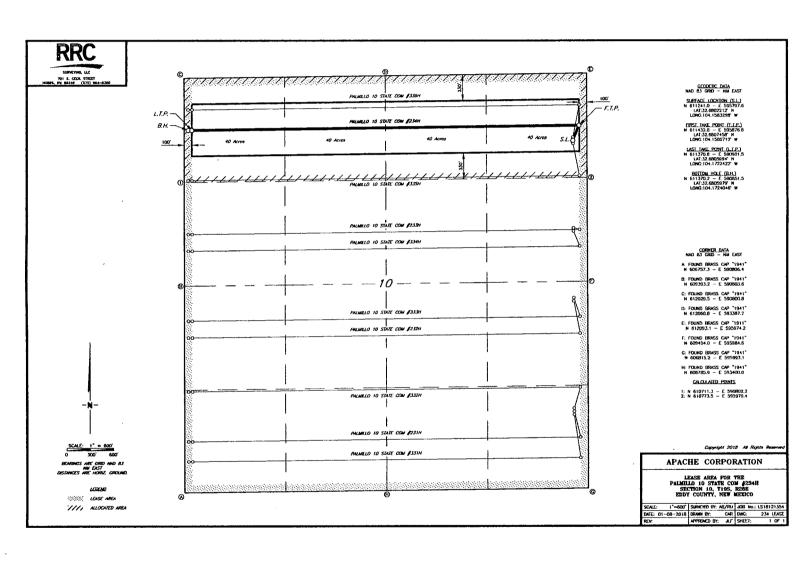

## NM OIL CONSERVATION ARTESIA DISTRICT

| itent                  | <u>xx</u>                            | As Drill      | ed [                                 |                |                            |               |     |             |       |                     |       | MAI            | ₹ 19    | 2019     |
|------------------------|--------------------------------------|---------------|--------------------------------------|----------------|----------------------------|---------------|-----|-------------|-------|---------------------|-------|----------------|---------|----------|
|                        | -015-1                               | 45792         |                                      |                |                            |               |     |             |       |                     |       | RI             | ECEIV   | ED       |
| V                      | rator Nar<br>CHE C                   | ne:<br>ORPOR/ | Property Name: PALMILLO 10 STATE COM |                |                            |               |     |             |       | Well Number<br>234H |       |                |         |          |
|                        |                                      |               |                                      |                |                            |               |     |             |       |                     |       |                |         |          |
| ick C                  | Off Point                            | (KOP)         |                                      |                |                            |               |     |             |       |                     |       |                |         |          |
| UL<br>A                | Section Township Range 10 19S 28E    |               | Lot                                  | Feet<br>660    | From N                     | From N/S<br>N |     | Feet<br>100 |       | From E/W            |       | County<br>EDDY |         |          |
| Latitude<br>32 6807458 |                                      |               |                                      |                | Longitude<br>-104.15607.12 |               |     |             |       |                     |       | NAD<br>83      |         |          |
| elok (a)               |                                      | ana je        |                                      |                | 1                          |               |     |             |       |                     |       |                |         |          |
| irst                   | Take Poir                            | nt (FTP)      |                                      |                | 2.50                       |               |     |             |       |                     |       |                |         |          |
| UL<br>A                | Section Township Range<br>10 19S 28E |               | Lot                                  | Feet<br>660    | N ···                      | From N/S      |     | Feet<br>100 |       | From E/W            |       | County<br>EDDY |         |          |
| Latitude<br>32.6807458 |                                      |               |                                      |                | Longitude<br>-104.1560712  |               |     |             |       |                     |       | NAD<br>83      |         |          |
|                        |                                      |               |                                      |                |                            | NAGOGA.       |     |             |       |                     |       |                |         |          |
| nay in                 | Take Poir                            | 78675         |                                      |                |                            | T             |     |             |       |                     |       |                |         |          |
| UL<br>D                | D 10 19S 28E                         |               |                                      | 660 N 100 W ED |                            |               |     |             |       | Coun<br>EDE         | ĐΥ    |                |         |          |
| 32.6805994             |                                      |               |                                      |                | Longitude NAD 83           |               |     |             |       |                     |       |                |         |          |
|                        | Cisar-s                              | e defining    |                                      | he Hor         | izontal S                  | pacing Unit   | ?   |             |       |                     |       |                |         |          |
|                        | ing Unit.                            | olease pro    | vide API i                           | f availa       | ble, Ope                   | rator Name    | and | wellr       | numbe | er, for             | Defin | ing well       | for Hor | izontal  |
| Op                     | erator Na                            | ame:          |                                      |                |                            | Property      | Nam |             |       |                     |       |                | We      | ll Numbe |