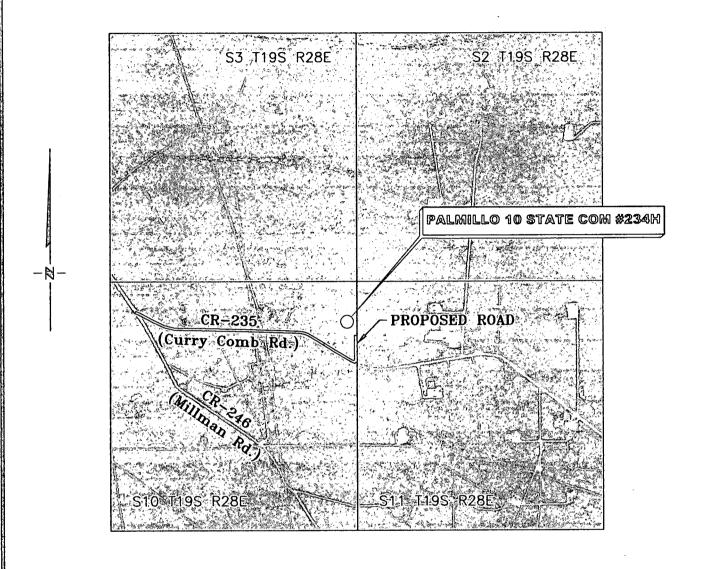

## VICINITY MAP

NOT TO SCALE

## SECTION 10, TWP. 19 SOUTH, RGE. 28 EAST, N. M. P. M., EDDY COUNTY, NEW MEXICO

OPERATOR: Apache Corporation LOCATION: 850' FNL & 180' FEL LEASE: Palmillo 10 State Com ELEVATION: 3492'

WELL NO.: 234H

Copyright 2018 - All Rights Reserved