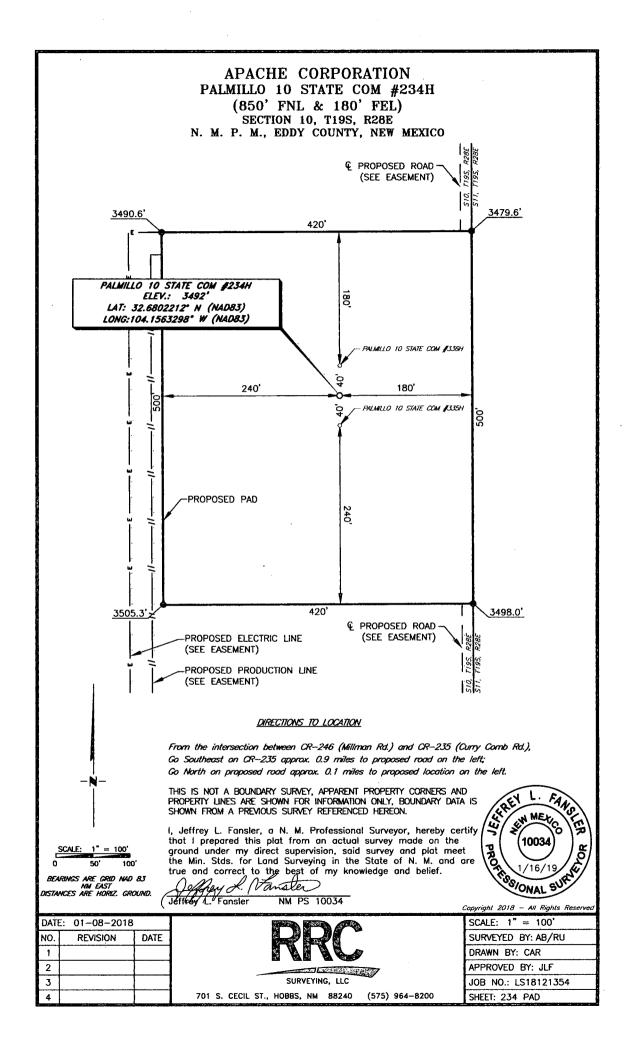

## SECTION 10, TWP. 19 SOUTH, RGE. 28 EAST, N. M. P. M., EDDY COUNTY, NEW MEXICO

OPERATOR: Apache Corporation LOCATION: 850' FNL & 180' FEL LEASE: Palmillo 10 State Com ELEVATION: 3492'

WELL NO.: 234H

Copyright 2018 - All Rights Reserved

## NM OIL CONSERVATION ARTESIA DISTRICT

| itent                  | <u>xx</u>                            | As Drill      | ed [                                 |                |                            |               |     |             |       |                     |       | MAI            | ₹ 19    | 2019     |
|------------------------|--------------------------------------|---------------|--------------------------------------|----------------|----------------------------|---------------|-----|-------------|-------|---------------------|-------|----------------|---------|----------|
|                        | -015-1                               | 45792         |                                      |                |                            |               |     |             |       |                     |       | RI             | ECEIV   | ED       |
| V                      | rator Nar<br>CHE C                   | ne:<br>ORPOR/ | Property Name: PALMILLO 10 STATE COM |                |                            |               |     |             |       | Well Number<br>234H |       |                |         |          |
|                        |                                      |               |                                      |                |                            |               |     |             |       |                     |       |                |         |          |
| ick C                  | Off Point                            | (KOP)         |                                      |                |                            |               |     |             |       |                     |       |                |         |          |
| UL<br>A                | Section Township Range 10 19S 28E    |               | Lot                                  | Feet<br>660    | From N                     | From N/S<br>N |     | Feet<br>100 |       | From E/W            |       | County<br>EDDY |         |          |
| Latitude<br>32 6807458 |                                      |               |                                      |                | Longitude<br>-104.15607.12 |               |     |             |       |                     |       | NAD<br>83      |         |          |
| elok (a)               |                                      | ana je        |                                      |                | 1                          |               |     |             |       |                     |       |                |         |          |
| irst                   | Take Poir                            | nt (FTP)      |                                      |                | 2.50                       |               |     |             |       |                     |       |                |         |          |
| UL<br>A                | Section Township Range<br>10 19S 28E |               | Lot                                  | Feet<br>660    | N ···                      | From N/S      |     | Feet<br>100 |       | From E/W            |       | County<br>EDDY |         |          |
| Latitude<br>32.6807458 |                                      |               |                                      |                | Longitude<br>-104.1560712  |               |     |             |       |                     |       | NAD<br>83      |         |          |
|                        |                                      |               |                                      |                |                            | NAGOGA.       |     |             |       |                     |       |                |         |          |
| nay in                 | Take Poir                            | 78675         |                                      |                |                            | T             |     |             |       |                     |       |                |         |          |
| UL<br>D                | D 10 19S 28E                         |               |                                      | 660 N 100 W ED |                            |               |     |             |       | Coun<br>EDE         | ĐΥ    |                |         |          |
| 32.6805994             |                                      |               |                                      |                | Longitude NAD 83           |               |     |             |       |                     |       |                |         |          |
|                        | Cisar-s                              | e defining    |                                      | he Hor         | izontal S                  | pacing Unit   | ?   |             |       |                     |       |                |         |          |
|                        | ing Unit.                            | olease pro    | vide API i                           | f availa       | ble, Ope                   | rator Name    | and | wellr       | numbe | er, for             | Defin | ing well       | for Hor | izontal  |
| Op                     | erator Na                            | ame:          |                                      |                |                            | Property      | Nam |             |       |                     |       |                | We      | ll Numbe |