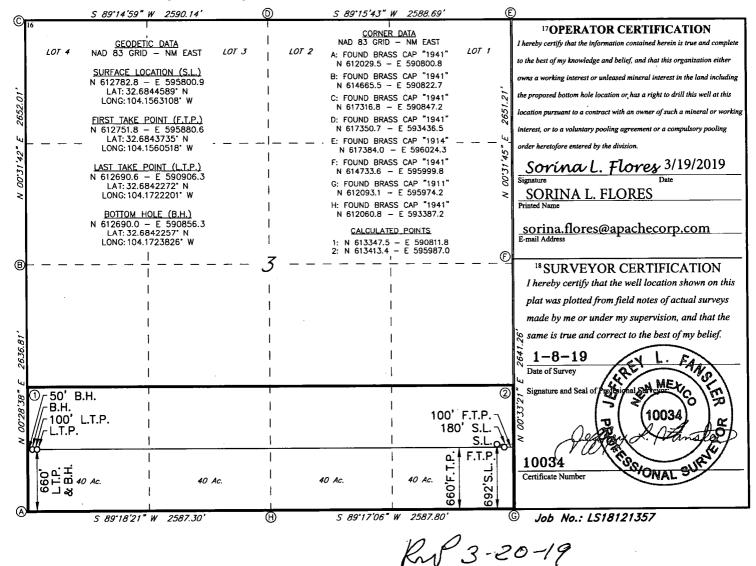

## RECEIVED

| WELL LOCATION AND ACKEAGE DEDICATION PLAT                                |         |                 |       |                              |               |                                  |               |                                         |               |  |
|--------------------------------------------------------------------------|---------|-----------------|-------|------------------------------|---------------|----------------------------------|---------------|-----------------------------------------|---------------|--|
| 30-015- 45799                                                            |         |                 | 964   | <sup>2</sup> Pool Code<br>13 | P             | PALMILLO; BONES PRING, SOUTHWEST |               |                                         |               |  |
| Property Code<br>325/75                                                  |         |                 | PAT   |                              | 3 STATE COM   |                                  |               | <sup>6</sup> Well Number<br><b>241H</b> |               |  |
| 7 OGRID NO.                                                              |         | 8 Operator Name |       |                              |               |                                  |               |                                         | 9Elevation    |  |
| 873                                                                      |         |                 |       | APACHE CORPORATION           |               |                                  |               | 3481'                                   |               |  |
| <sup>10</sup> Surface Location                                           |         |                 |       |                              |               |                                  |               |                                         |               |  |
| UL or lot no.                                                            | Section | Township        | Range | Lot Idn                      | Feet from the | North/South line                 | Feet From the | East/Wes                                | t line County |  |
| Р                                                                        | 3       | 19S             | 28E   |                              | 692           | SOUTH                            | 180           | EAS                                     | T EDDY        |  |
| "Bottom Hole Location If Different From Surface                          |         |                 |       |                              |               |                                  |               |                                         |               |  |
| UL or lot no.                                                            | Section | Township        | Range | Lot Idn                      | Feet from the | North/South line                 | Feet from the | East/Wes                                | t line County |  |
| М                                                                        | 3       | 19S             | 28E   |                              | 660           | SOUTH                            | 50            | WES                                     | T EDDY        |  |
| 12 Dedicated Acres 13 Joint or Infill 14 Consolidation Code 15 Order No. |         |                 |       |                              |               |                                  |               |                                         |               |  |
| 160                                                                      |         |                 |       |                              |               |                                  |               |                                         |               |  |