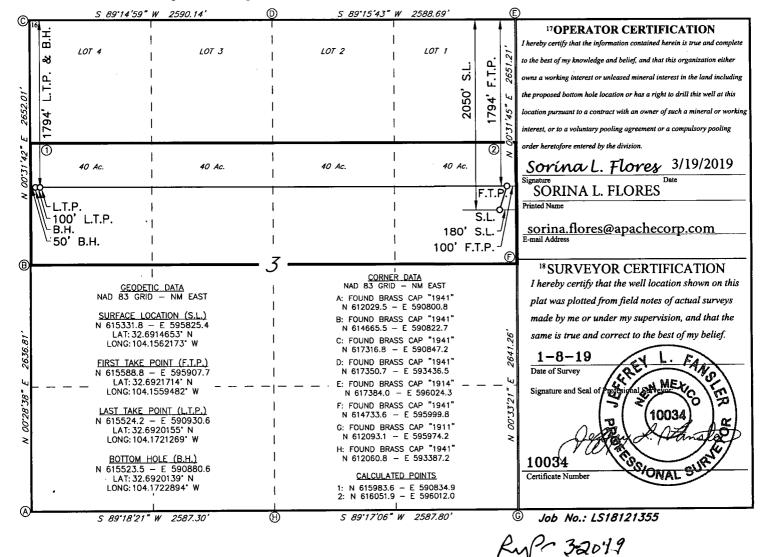

AMENDED REPORT

| WELL LOCATION AND ACREAGE DEDEVATION PLAT                                |                 |                      |                        |         |                                                              |                                  |               |               |                        |  |
|--------------------------------------------------------------------------|-----------------|----------------------|------------------------|---------|--------------------------------------------------------------|----------------------------------|---------------|---------------|------------------------|--|
| 1                                                                        |                 |                      | <sup>2</sup> Pool Code |         | <sup>3</sup> Pool Name<br>DALMILLO, DONES DEINIC, SOUTHIMEST |                                  |               |               |                        |  |
| 30-015-4580/                                                             |                 |                      | 964                    | 13      |                                                              | PALMILLO; BONES PRING, SOUTHWEST |               |               |                        |  |
| 4Property Co                                                             | 5 Property Name |                      |                        |         |                                                              |                                  |               | 6 Well Number |                        |  |
| 325175                                                                   |                 | PALMILLO 3 STATE COM |                        |         |                                                              |                                  |               |               | 243H                   |  |
| 7 OGRID NO.                                                              |                 | 8 Operator Name      |                        |         |                                                              |                                  |               |               | <sup>9</sup> Elevation |  |
| 873                                                                      |                 | APACHE CORPORATION   |                        |         |                                                              |                                  |               |               | 3483'                  |  |
| <sup>10</sup> Surface Location                                           |                 |                      |                        |         |                                                              |                                  |               |               |                        |  |
| UL or lot no.                                                            | Section         | Township             | Range                  | Lot Idn | Feet from the                                                | North/South line                 | Feet From the | East/West I   | ine County             |  |
| H                                                                        | 3               | 19S                  | 28E                    |         | 2050                                                         | NORTH                            | 180           | EAST          | EDDY                   |  |
| <sup>11</sup> Bottom Hole Location If Different From Surface             |                 |                      |                        |         |                                                              |                                  |               |               |                        |  |
| UL or lot no.                                                            | Section         | Township             | Range                  | Lot Idn | Feet from the                                                | North/South line                 | Feet from the | East/West I   | ine County             |  |
| Ε                                                                        | 3               | 19S                  | 28E                    |         | 1794                                                         | NORTH                            | 50            | WEST          | EDDY                   |  |
| 12 Dedicated Acres 13 Joint or Infill 14 Consolidation Code 15 Order No. |                 |                      |                        |         |                                                              |                                  |               |               |                        |  |
| 160                                                                      |                 |                      |                        |         |                                                              |                                  |               |               |                        |  |