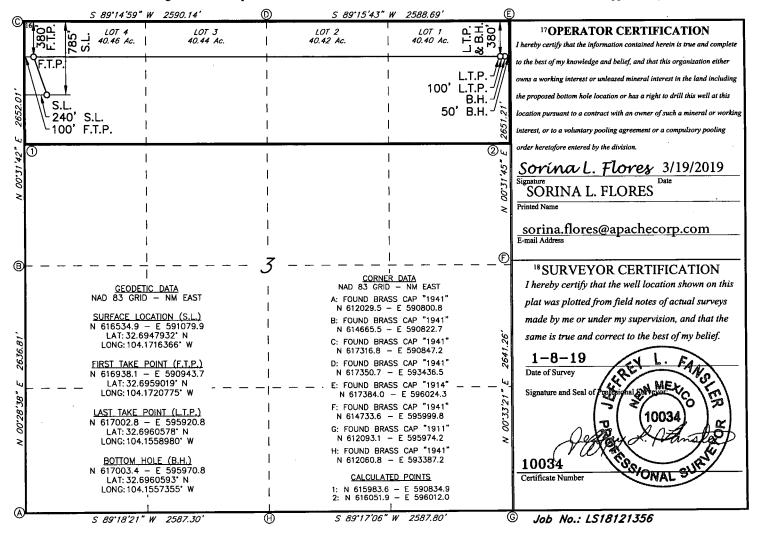

☐ AMENDED REPORT

3556'

| WELL LOCATION AND ACREAGE DERECATION PLAT | 1 API Number | 3 Pool Name | 96413 | PALMILLO; BONE SPRING, SOUTHWEST | 4 Property Code | 325/75 | PALMILLO 3 STATE COM | 244H | 7 OGRID NO. | 8 Operator Name | 9 Elevation | 9 Ele

APACHE CORPORATION

<sup>10</sup> Surface Location Section Feet From the East/West line UL or lot no. Township Lot Idn Feet from the North/South line County Range 3 **19S** 28E 785 NORTH 240 WEST **EDDY** 11 Bottom Hole Location If Different From Surface North/South line Feet from the East/West line UL or lot no. Section Range Lot Idn Feet from the County Township 380 NORTH 50 EAST **EDDY** 3 19S 28E 12 Dedicated Acres 13 Joint or Infill 15 Order No. 14 Consolidation Code 161.72